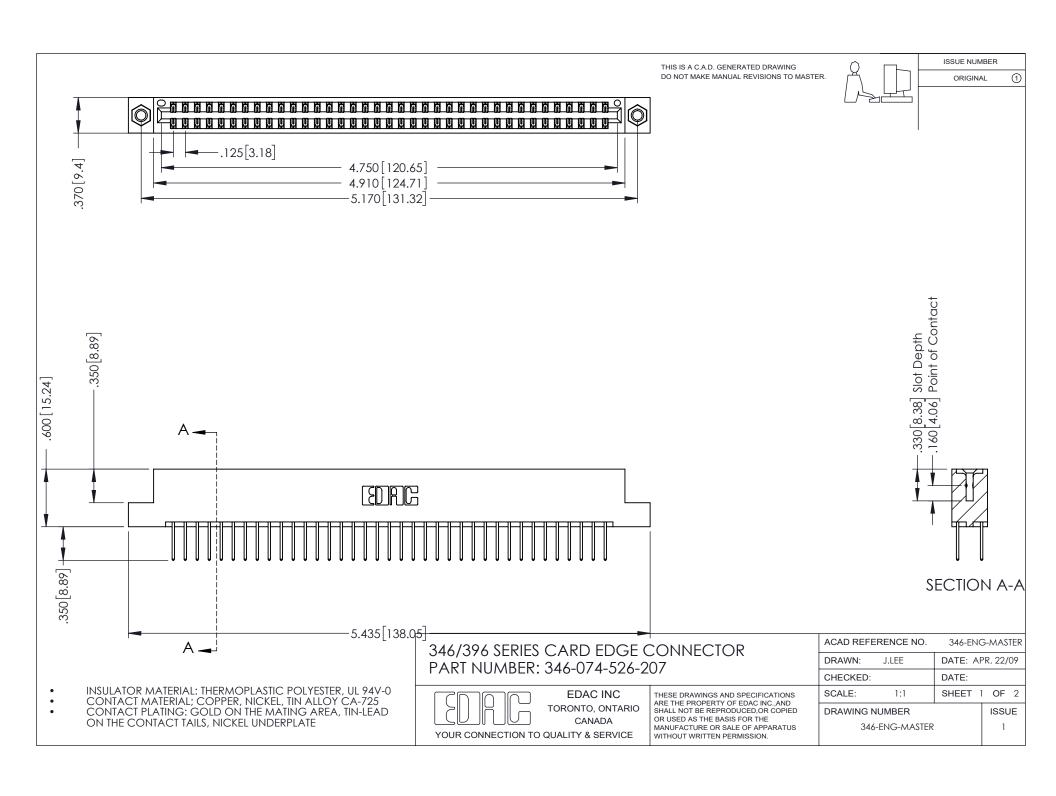

## **Contact Code 556**

INSULATOR MATERIAL: THERMOPLASTIC POLYESTER, UL 94V-0 CONTACT MATERIAL; COPPER, NICKEL, TIN ALLOY CA-725 CONTACT PLATING: GOLD ON THE MATING AREA, TIN-LEAD

ON THE CONTACT TAILS, NICKEL UNDERPLATE

## 346/396 SERIES CARD EDGE CONNECTOR CONTACT CODE 555,556,558,559,560 DIMENSIONS

YOUR CONNECTION TO QUALITY & SERVICE

**EDAC INC** TORONTO, ONTARIO CANADA

THESE DRAWINGS AND SPECIFICATIONS ARE THE PROPERTY OF EDAC INC.,AND SHALL NOT BE REPRODUCED, OR COPIED OR USED AS THE BASIS FOR THE MANUFACTURE OR SALE OF APPARATUS WITHOUT WRITTEN PERMISSION.