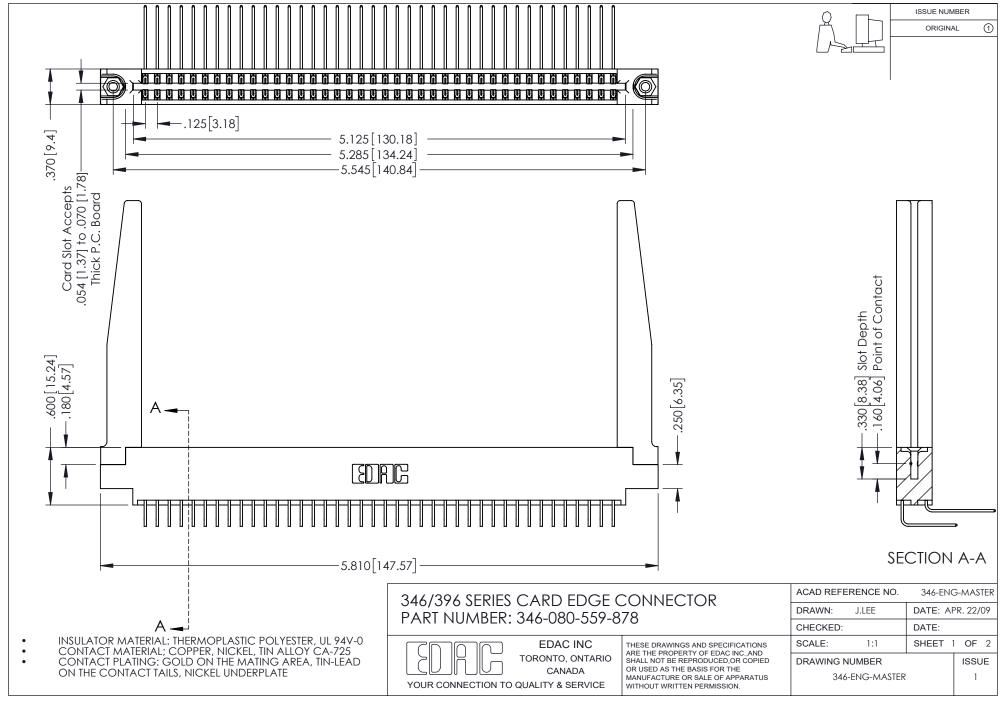

## **Contact Code 556**

INSULATOR MATERIAL: THERMOPLASTIC POLYESTER, UL 94V-0 CONTACT MATERIAL; COPPER, NICKEL, TIN ALLOY CA-725 CONTACT PLATING: GOLD ON THE MATING AREA, TIN-LEAD

ON THE CONTACT TAILS, NICKEL UNDERPLATE

## 346/396 SERIES CARD EDGE CONNECTOR CONTACT CODE 555,556,558,559,560 DIMENSIONS

YOUR CONNECTION TO QUALITY & SERVICE

**EDAC INC** TORONTO, ONTARIO CANADA

THESE DRAWINGS AND SPECIFICATIONS ARE THE PROPERTY OF EDAC INC.,AND SHALL NOT BE REPRODUCED, OR COPIED OR USED AS THE BASIS FOR THE MANUFACTURE OR SALE OF APPARATUS WITHOUT WRITTEN PERMISSION.