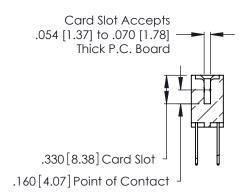

THIS IS A C.A.D. GENERATED DRAWING DO NOT MAKE MANUAL REVISIONS TO MASTER.

ISSUE NUMBER

ORIGINAL

1

**Contact Code 555** 

Contact Code 556

**Contact Code 558** 

**Contact Code 559** 

Contact Code 560

INSULATOR MATERIAL: THERMOPLASTIC POLYESTER, UL 94V-0 CONTACT MATERIAL; COPPER, NICKEL, TIN ALLOY CA-725 CONTACT PLATING: GOLD ON THE MATING AREA, TIN-LEAD

ON THE CONTACT TAILS, NICKEL UNDERPLATE

346/396 SERIES CARD EDGE CONNECTOR CONTACT CODE 555,556,558,559,560 DIMENSIONS

YOUR CONNECTION TO QUALITY & SERVICE

**EDAC INC** TORONTO, ONTARIO CANADA

THESE DRAWINGS AND SPECIFICATIONS ARE THE PROPERTY OF EDAC INC.,AND SHALL NOT BE REPRODUCED, OR COPIED OR USED AS THE BASIS FOR THE MANUFACTURE OR SALE OF APPARATUS WITHOUT WRITTEN PERMISSION.