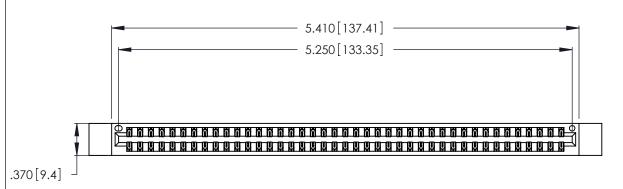

<u>Contact Dimensions:</u>
522-P.C. Tail .025 Sq. (0.64 Sq.) - Tail LG. =.440 (11.18)
.125 (3.18) Contact Spacing x .250 (6.35) Row Spacing

THIS IS A C.A.D. GENERATED DRAWING DO NOT MAKE MANUAL REVISIONS TO MASTER.

.600 [15.24] 

- INSULATOR MATERIAL: THERMOPLASTIC POLYESTER, UL 94V-0 CONTACT MATERIAL; COPPER, NICKEL, TIN ALLOY CA-725
- CONTACT PLATING: GOLD ON THE MATING AREA, TIN-LEAD ON THE CONTACT TAILS, NICKEL UNDERPLATE

346/396 SERIES CARD EDGE CONNECTOR PART NUMBER: 346-082-522-812

**EDAC INC** TORONTO, ONTARIO CANADA

THESE DRAWINGS AND SPECIFICATIONS ARE THE PROPERTY OF EDAC INC., AND SHALL NOT BE REPRODUCED, OR COPIED OR USED AS THE BASIS FOR THE MANUFACTURE OR SALE OF APPARATUS WITHOUT WRITTEN PERMISSION.