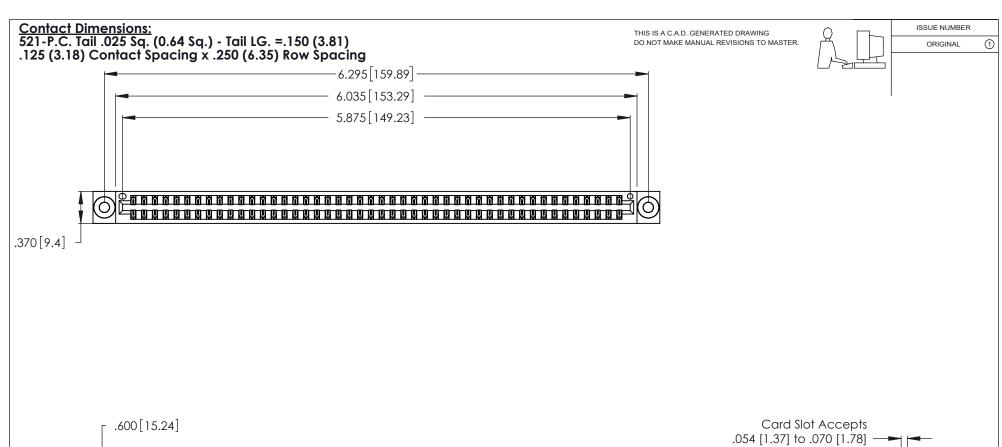

346/396 SERIES CARD EDGE CONNECTOR PART NUMBER: 346-092-521-803

YOUR CONNECTION TO QUALITY & SERVICE

**EDAC INC** TORONTO, ONTARIO CANADA

THESE DRAWINGS AND SPECIFICATIONS ARE THE PROPERTY OF EDAC INC.,AND SHALL NOT BE REPRODUCED, OR COPIED OR USED AS THE BASIS FOR THE MANUFACTURE OR SALE OF APPARATUS WITHOUT WRITTEN PERMISSION.

| ACAD REFERENCE NO. |       | 346-ENG-MASTER   |       |
|--------------------|-------|------------------|-------|
| DRAWN:             | J.LEE | DATE: APR. 22/09 |       |
| CHECKED:           |       | DATE:            |       |
| SCALE:             | N.T.S | SHEET            | OF 2  |
| DRAWING NUMBER     |       |                  | ISSUE |
| 346                |       | 1                |       |