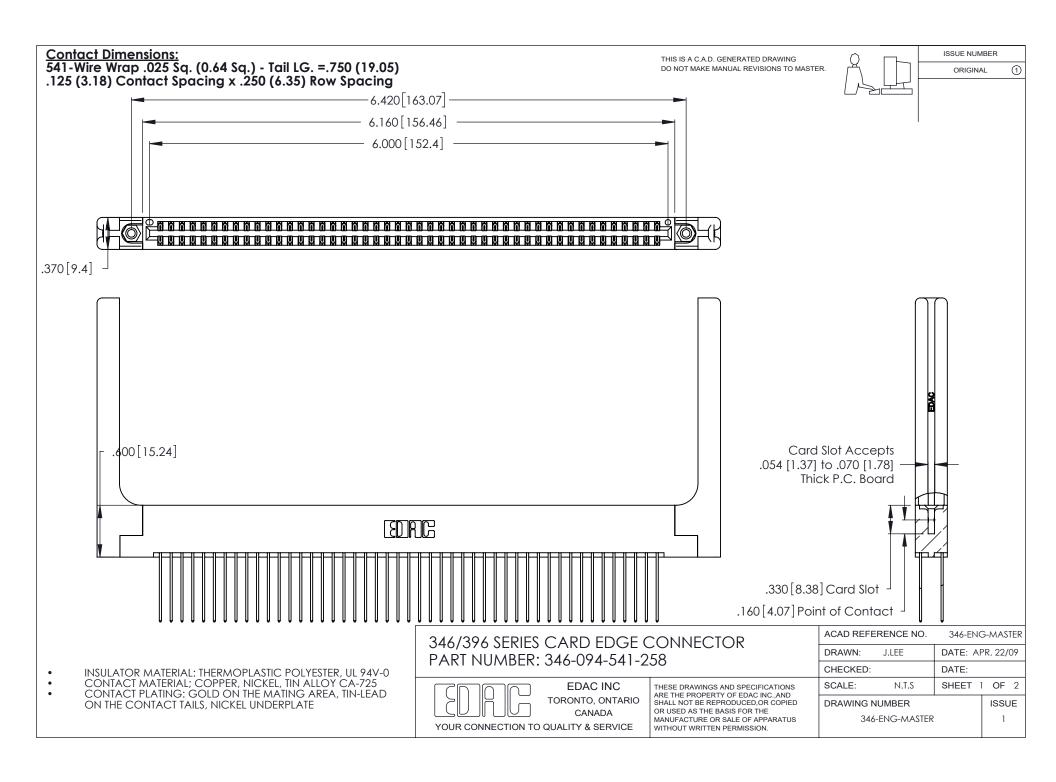

THIS IS A C.A.D. GENERATED DRAWING DO NOT MAKE MANUAL REVISIONS TO MASTER.

ISSUE NUMBER

ORIGINAL

1

**Contact Code 555** 

Contact Code 556

**Contact Code 558** 

**Contact Code 559** 

Contact Code 560

INSULATOR MATERIAL: THERMOPLASTIC POLYESTER, UL 94V-0 CONTACT MATERIAL; COPPER, NICKEL, TIN ALLOY CA-725 CONTACT PLATING: GOLD ON THE MATING AREA, TIN-LEAD

ON THE CONTACT TAILS, NICKEL UNDERPLATE

346/396 SERIES CARD EDGE CONNECTOR CONTACT CODE 555,556,558,559,560 DIMENSIONS

YOUR CONNECTION TO QUALITY & SERVICE

**EDAC INC** TORONTO, ONTARIO CANADA

THESE DRAWINGS AND SPECIFICATIONS ARE THE PROPERTY OF EDAC INC.,AND SHALL NOT BE REPRODUCED, OR COPIED OR USED AS THE BASIS FOR THE MANUFACTURE OR SALE OF APPARATUS WITHOUT WRITTEN PERMISSION.