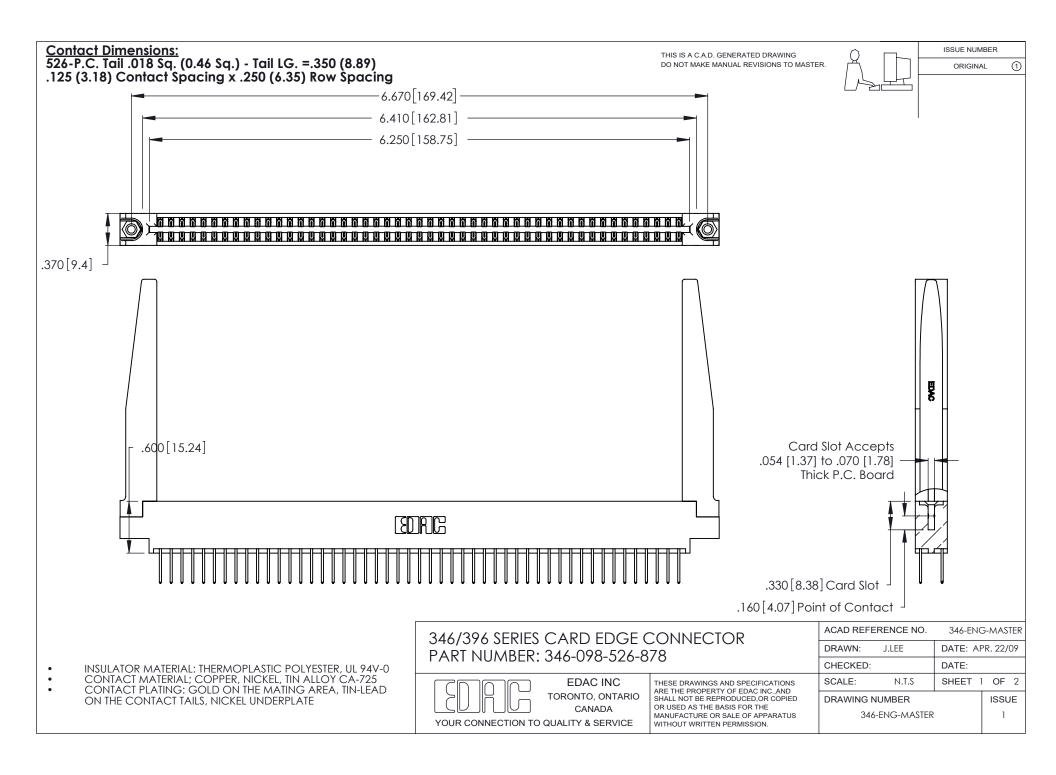

THIS IS A C.A.D. GENERATED DRAWING DO NOT MAKE MANUAL REVISIONS TO MASTER.

ISSUE NUMBER

ORIGINAL

1

**Contact Code 555** 

Contact Code 556

**Contact Code 558** 

**Contact Code 559** 

Contact Code 560

INSULATOR MATERIAL: THERMOPLASTIC POLYESTER, UL 94V-0 CONTACT MATERIAL; COPPER, NICKEL, TIN ALLOY CA-725 CONTACT PLATING: GOLD ON THE MATING AREA, TIN-LEAD

ON THE CONTACT TAILS, NICKEL UNDERPLATE

346/396 SERIES CARD EDGE CONNECTOR CONTACT CODE 555,556,558,559,560 DIMENSIONS

YOUR CONNECTION TO QUALITY & SERVICE

**EDAC INC** TORONTO, ONTARIO CANADA

THESE DRAWINGS AND SPECIFICATIONS ARE THE PROPERTY OF EDAC INC.,AND SHALL NOT BE REPRODUCED, OR COPIED OR USED AS THE BASIS FOR THE MANUFACTURE OR SALE OF APPARATUS WITHOUT WRITTEN PERMISSION.