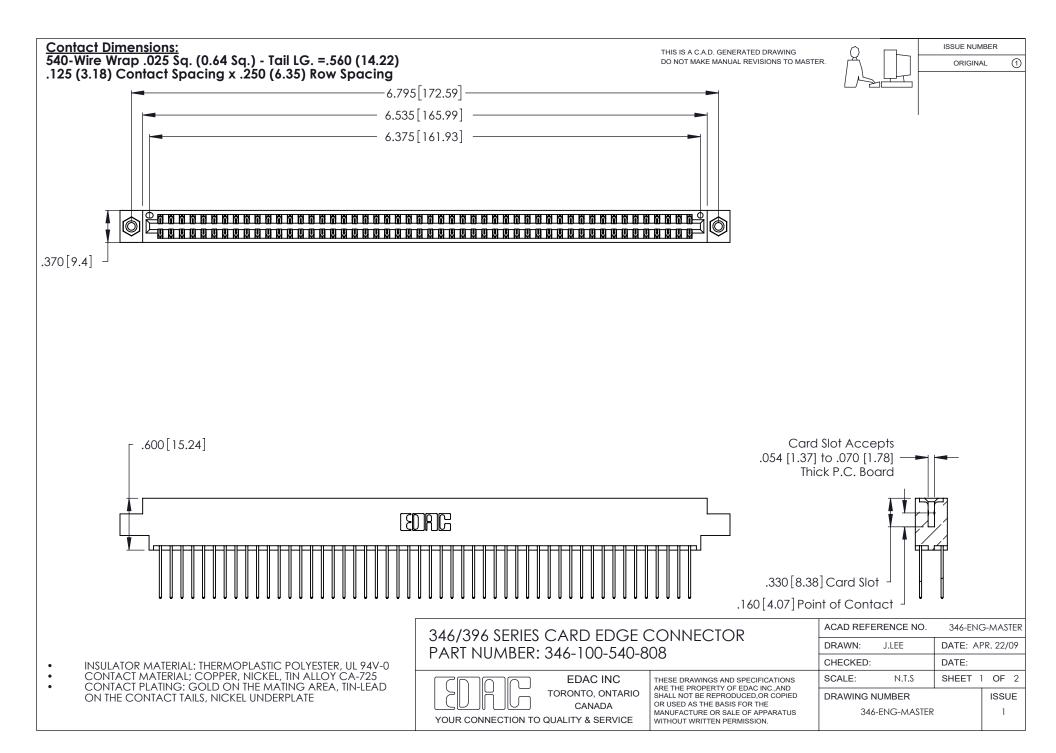

THIS IS A C.A.D. GENERATED DRAWING DO NOT MAKE MANUAL REVISIONS TO MASTER.

ISSUE NUMBER

ORIGINAL

1

**Contact Code 555** 

Contact Code 556

**Contact Code 558** 

**Contact Code 559** 

Contact Code 560

INSULATOR MATERIAL: THERMOPLASTIC POLYESTER, UL 94V-0 CONTACT MATERIAL; COPPER, NICKEL, TIN ALLOY CA-725 CONTACT PLATING: GOLD ON THE MATING AREA, TIN-LEAD

ON THE CONTACT TAILS, NICKEL UNDERPLATE

346/396 SERIES CARD EDGE CONNECTOR CONTACT CODE 555,556,558,559,560 DIMENSIONS

YOUR CONNECTION TO QUALITY & SERVICE

**EDAC INC** TORONTO, ONTARIO CANADA

THESE DRAWINGS AND SPECIFICATIONS ARE THE PROPERTY OF EDAC INC.,AND SHALL NOT BE REPRODUCED, OR COPIED OR USED AS THE BASIS FOR THE MANUFACTURE OR SALE OF APPARATUS WITHOUT WRITTEN PERMISSION.