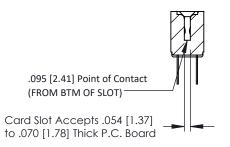

| Mounting | <b>Option</b> |
|----------|---------------|
| No Moun  | ting Lugs     |

**Contact Detail** 

Wire Hole .087x.013(2.21x0.33) - Tail LG .282(7.16) .156 [3.96] Contact Spacing x .200 [5.08] Row Spacing







## **See Accompanying Pages for:**

- **Contact Bend Details**
- **Mounting Options**

SECTION A-A



| 307 / 357 Card Edge Connector<br>Part Number: 357-012-500-201 |                                                                                                                                                                                                   | ACAD REFERENCE NO. 307 ENG MASTER |             |          |          |
|---------------------------------------------------------------|---------------------------------------------------------------------------------------------------------------------------------------------------------------------------------------------------|-----------------------------------|-------------|----------|----------|
|                                                               |