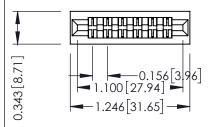

| Mounting | <b>Option</b> |
|----------|---------------|
| No Moun  | ting Lugs     |

**Contact Detail** 

Wire Hole .087x.013(2.21x0.33) - Tail LG .282(7.16) .156 [3.96] Contact Spacing x .200 [5.08] Row Spacing