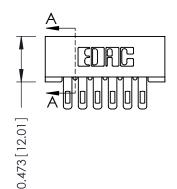

## **See Accompanying Pages for:**

- **Contact Bend Details**
- **Mounting Options**

SECTION A-A

| 307 / 357 Card Edge Connector<br>Part Number: 357-012-500-201 |                                                                                                                                                                                                   | ACAD REFERENCE NO. 307 ENG MASTER |             |          |          |
|---------------------------------------------------------------|---------------------------------------------------------------------------------------------------------------------------------------------------------------------------------------------------|-----------------------------------|-------------|----------|----------|
|                                                               |                                                                                                                                                                                                   | DRAWN:                            | J.LEE       | DATE: AU | G. 11/09 |
|                                                               |                                                                                                                                                                                                   | CHECKED:                          |             | DATE:    |          |
| TORONTO, ONTARIO OR CANADA                                    | THESE DRAWINGS AND SPECIFICATIONS ARE THE PROPERTY OF EDAC INC., AND SHALL NOT BE REPRODUCED, OR COPIED OR USED AS THE BASIS FOR THE MANUFACTURE OR SALE OF APPARATUS WITHOUT WRITTEN PERMISSION. | SCALE:                            | NTS         | SHEET    | 1 OF 3   |
|                                                               |                                                                                                                                                                                                   | DRAWING                           | NUMBER      |          | ISSUE    |
|                                                               |                                                                                                                                                                                                   | 3                                 | 07 Assembly |          | 1        |