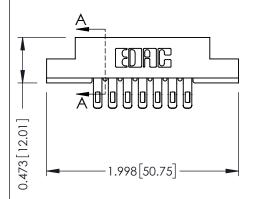

## **See Accompanying Pages for:**

- Contact Bend Details
- Mounting Options

SECTION A-A

307 ENG MASTER
DATE: AUG. 11/09

SHEET 1 OF 3

J.LEE

307 Assembly

NTS