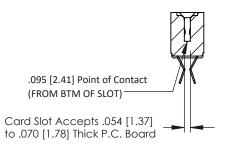

Mounting Option
M3-0.5 Metric Threaded Inserts

**Contact Detail** 

Extender Board Bend (Code 400 Contacts)
.156 [3.96] Contact Spacing x .200 [5.08] Row Spacing

THIS IS A C.A.D. GENERATED DRAWING DO NOT MAKE MANUAL REVISIONS TO MAS