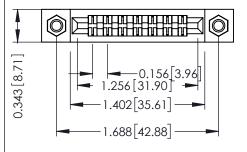

Mounting Option
M3-0.5 Metric Threaded Inserts

**Contact Detail** 

Extender Board Bend (Code 400 Contacts)
.156 [3.96] Contact Spacing x .200 [5.08] Row Spacing

THIS IS A C.A.D. GENERATED DRAWING DO NOT MAKE MANUAL REVISIONS TO MAS