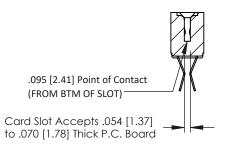

Mounting Option
No Mounting Lugs

**Contact Detail** 

Extender Board Bend (Code 422 Contacts)
.156 [3.96] Contact Spacing x .200 [5.08] Row Spacing

THIS IS A C.A.D. GENERATED DRAWING
DO NOT MAKE MANUAL REVISIONS TO MAS

## **See Accompanying Pages for:**

- Contact Bend Details
- Mounting Options

SECTION A-A

307 ENG MASTER
DATE: AUG. 11/09

SHEET 1 OF 3

J.LEE

307 Assembly

NTS