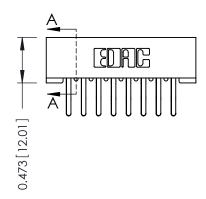

Mounting Option
No Mounting Lugs

**Contact Detail** 

Extender Board Bend (Code 422 Contacts)
.156 [3.96] Contact Spacing x .200 [5.08] Row Spacing

THIS IS A C.A.D. GENERATED DRAWING
DO NOT MAKE MANUAL REVISIONS TO MAS

## **See Accompanying Pages for:**

- Contact Bend Details
- Mounting Options

SECTION A-A

307 ENG MASTER
DATE: AUG. 11/09

SHEET 1 OF 3

J.LEE

307 Assembly

NTS