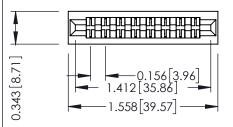

Mounting Option
No Mounting Lugs

**Contact Detail** 

Extender Board Bend (Code 422 Contacts)
.156 [3.96] Contact Spacing x .200 [5.08] Row Spacing

THIS IS A C.A.D. GENERATED DRAWING
DO NOT MAKE MANUAL REVISIONS TO MAS

## **See Accompanying Pages for:**

- Contact Bend Details
- Mounting Options

SECTION A-A

307 ENG MASTER
DATE: AUG. 11/09

SHEET 1 OF 3

J.LEE

307 Assembly

NTS