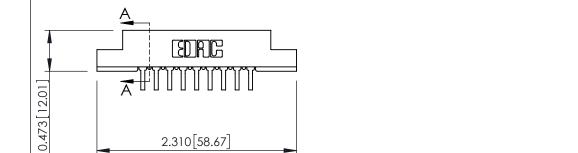

**SECTION A-A** 

.095 [2.41] Point of Contact (FROM BTM OF SLOT) Card Slot Accepts .054 [1.37] to .070 [1.78] Thick P.C. Board