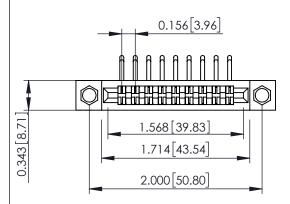

**Mounting Option** .156 (3.96) Dia. Mounting Holes **Contact Detail** 

90 Degree Bend (Code 422 and 440 Contacts) .156 [3.96] Contact Spacing x .200 [5.08] Row Spacing

- **See Accompanying Pages for: Contact Bend Details**
- **Mounting Options**

307 / 357 Card Edge Connector Part Number: 357-018-559-204

YOUR CONNECTION TO QUALITY & SERVICE

| ACAD REFERENCE NO | . 307 ENG MASTER |
|-------------------|------------------|
| DRAWN: J.LEE      | DATE: AUG. 11/09 |
| CHECKED:          | DATE:            |
| SCALE: NTS        | SHEET 1 OF 3     |
| DRAWING NUMBER    | ISSUE            |
| 307 Assembly      | 1                |