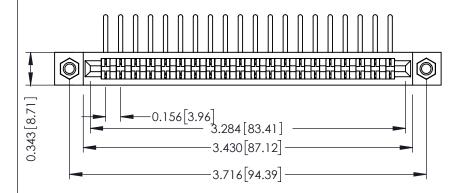

**Mounting Option** M3-0.5 Metric Threaded Inserts **Contact Detail** 

90 Degree Bend (Code 541 Contacts)

.156 [3.96] Contact Spacing x .200 [5.08] Row Spacing

## **See Accompanying Pages for:**

- **Contact Bend Details**
- **Mounting Options**

307 / 357 Card Edge Connector Part Number: 357-020-557-107

| ACAD REFERENCE NO. 307 ENG MASTER |                  |       |
|-----------------------------------|------------------|-------|
| DRAWN: J.LEE                      | DATE: AUG. 11/09 |       |
| CHECKED:                          | DATE:            |       |
| SCALE: NTS                        | SHEET 1          | OF 3  |
| DRAWING NUMBER                    |                  | ISSUE |
| 307 Assembly                      |                  | 1     |