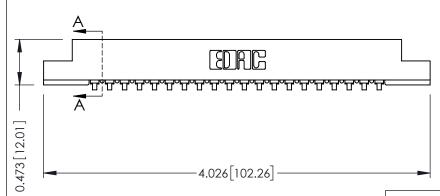

## SECTION A-A

.175 [4.45] Point of Contact (FROM BTM OF SLOT) Card Slot Accepts .054 [1.37] to .070 [1.78] Thick P.C. Board

## **See Accompanying Pages for:**

- **Contact Bend Details**
- **Mounting Options**

307 / 357 Card Edge Connector Part Number: 357-020-557-107

| ACAD REFERENCE NO. 307 ENG MASTER |                  |       |
|-----------------------------------|------------------|-------|
| DRAWN: J.LEE                      | DATE: AUG. 11/09 |       |
| CHECKED:                          | DATE:            |       |
| SCALE: NTS                        | SHEET 1          | OF 3  |
| DRAWING NUMBER                    |                  | ISSUE |
| 307 Assembly                      |                  | 1     |