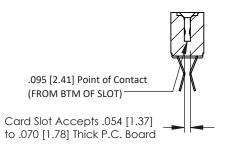

Mounting Option
.156 (3.96) Dia. Mounting Holes

**Contact Detail** 

Extender Board Bend (Code 522 Contacts)
.156 [3.96] Contact Spacing x .200 [5.08] Row Spacing

THIS IS A C.A.D. GENERATED DRAWING DO NOT MAKE MANUAL REVISIONS TO MAS