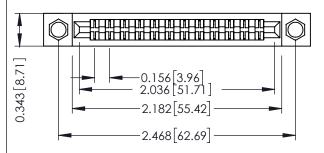

Mounting Option
.156 (3.96) Dia. Mounting Holes

**Contact Detail** 

Extender Board Bend (Code 522 Contacts)
.156 [3.96] Contact Spacing x .200 [5.08] Row Spacing

THIS IS A C.A.D. GENERATED DRAWING DO NOT MAKE MANUAL REVISIONS TO MAS