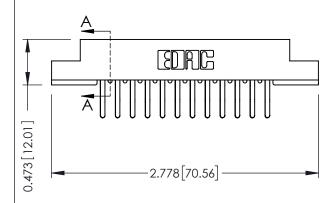

## **See Accompanying Pages for:**

- Contact Bend Details
- Mounting Options

SECTION A-A

307 ENG MASTER
DATE: AUG. 11/09

SHEET 1 OF 3

J.LEE

307 Assembly

NTS