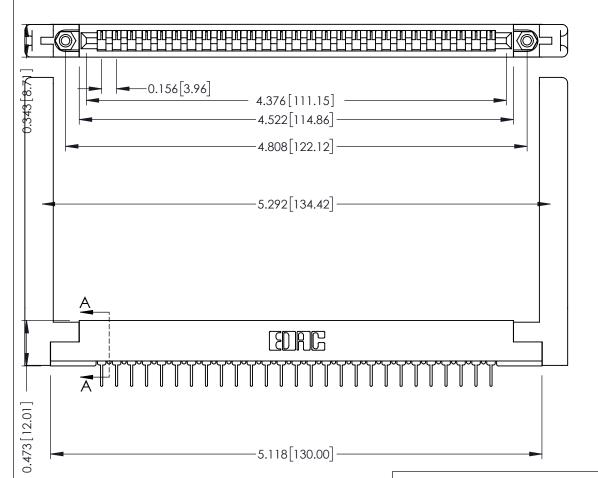

ORIGINAL

SECTION A-A

.175 [4.45] Point of Contact (FROM BTM OF SLOT) Card Slot Accepts .054 [1.37]

to .070 [1.78] Thick P.C. Board

**See Accompanying Pages for:** 

- **Contact Bend Details**
- **Mounting Options**

307 / 357 Card Edge Connector Part Number: 357-027-431-168

**EDAC INC** TORONTO, ONTARIO CANADA

THESE DRAWINGS AND SPECIFICATIONS ARE THE PROPERTY OF EDAC INC.,AND SHALL NOT BE REPRODUCED, OR COPIED OR USED AS THE BASIS FOR THE MANUFACTURE OR SALE OF APPARATUS WITHOUT WRITTEN PERMISSION.

ACAD REFERENCE NO. 307 ENG MASTER DRAWN: J.LEE DATE: AUG. 11/09 CHECKED: DATE: OF 3 SCALE: SHEET 1 DRAWING NUMBER **ISSUE** 307 Assembly