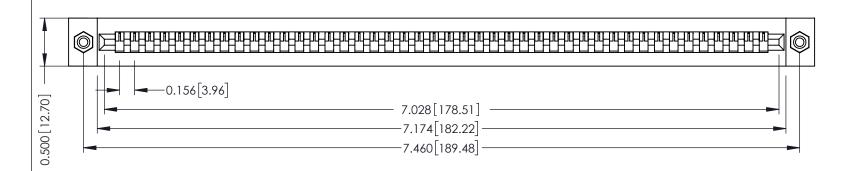

**Mounting Option** #4-40 Unified Threaded Inserts **Contact Detail** 

Wire Wrap .046x.013(1.17x0.33) - Tail LG=.708(17.98) .156 [3.96] Contact Spacing x .200 [5.08] Row Spacing

THIS IS A C.A.D. GENERATED DRAWING DO NOT MAKE MANUAL REVISIONS TO MASTER.

ISSUE NUMBER ORIGINAL

**See Accompanying Pages for:** 

- **Contact Bend Details**
- **Mounting Options**

307 / 357 Card Edge Connector Part Number: 357-044-445-108

**EDAC INC** TORONTO, ONTARIO CANADA

THESE DRAWINGS AND SPECIFICATIONS ARE THE PROPERTY OF EDAC INC., AND SHALL NOT BE REPRODUCED, OR COPIED OR USED AS THE BASIS FOR THE MANUFACTURE OR SALE OF APPARATUS WITHOUT WRITTEN PERMISSION.

| ACAD REFERENCE NO. | 307 ENG MASTER   |
|--------------------|------------------|
| DRAWN: J.LEE       | DATE: AUG. 11/09 |
| CHECKED:           | DATE:            |
| SCALE: NTS         | SHEET 1 OF 3     |
| DRAWING NUMBER     | ISSUE            |