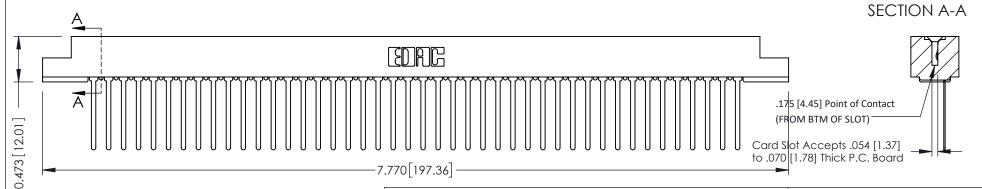

**Mounting Option** #4-40 Unified Threaded Inserts **Contact Detail** 

Wire Wrap .046x.013(1.17x0.33) - Tail LG=.708(17.98) .156 [3.96] Contact Spacing x .200 [5.08] Row Spacing

THIS IS A C.A.D. GENERATED DRAWING DO NOT MAKE MANUAL REVISIONS TO MASTER.

ISSUE NUMBER ORIGINAL

**See Accompanying Pages for:** 

- **Contact Bend Details**
- **Mounting Options**

307 / 357 Card Edge Connector Part Number: 357-044-445-108

**EDAC INC** TORONTO, ONTARIO CANADA

THESE DRAWINGS AND SPECIFICATIONS ARE THE PROPERTY OF EDAC INC., AND SHALL NOT BE REPRODUCED, OR COPIED OR USED AS THE BASIS FOR THE MANUFACTURE OR SALE OF APPARATUS WITHOUT WRITTEN PERMISSION.

| ACAD REFERENCE NO. | 307 ENG MASTER   |
|--------------------|------------------|
| DRAWN: J.LEE       | DATE: AUG. 11/09 |
| CHECKED:           | DATE:            |
| SCALE: NTS         | SHEET 1 OF 3     |
| DRAWING NUMBER     | ISSUE            |