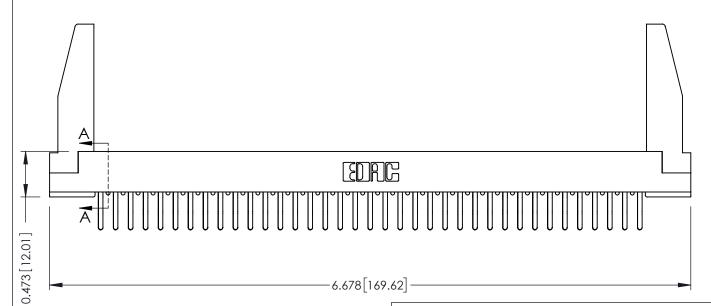

**Mounting Option** In-Line Card Guides **Contact Detail** 

Extender Board Bend (Code 422 Contacts) .156 [3.96] Contact Spacing x .200 [5.08] Row Spacing

THIS IS A C.A.D. GENERATED DRAWING DO NOT MAKE MANUAL REVISIONS TO MASTER.