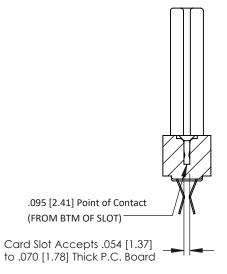

**Mounting Option** In-Line Card Guides **Contact Detail** 

Extender Board Bend (Code 422 Contacts) .156 [3.96] Contact Spacing x .200 [5.08] Row Spacing

THIS IS A C.A.D. GENERATED DRAWING DO NOT MAKE MANUAL REVISIONS TO MASTER.