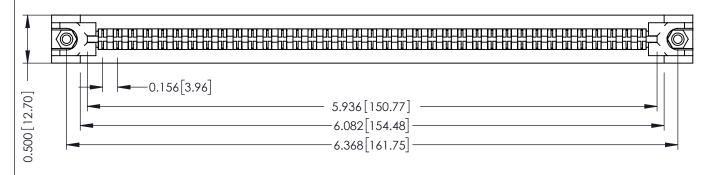

**Mounting Option** In-Line Card Guides **Contact Detail** 

Extender Board Bend (Code 422 Contacts) .156 [3.96] Contact Spacing x .200 [5.08] Row Spacing

THIS IS A C.A.D. GENERATED DRAWING DO NOT MAKE MANUAL REVISIONS TO MASTER.

ISSUE NUMBER

ORIGINAL

**See Accompanying Pages for:** 

- **Contact Bend Details**
- **Mounting Options**

307 / 357 Card Edge Connector Part Number: 357-074-460-278

**EDAC INC** TORONTO, ONTARIO CANADA

ARE THE PROPERTY OF EDAC INC.,AND SHALL NOT BE REPRODUCED, OR COPIED OR USED AS THE BASIS FOR THE MANUFACTURE OR SALE OF APPARATUS WITHOUT WRITTEN PERMISSION.