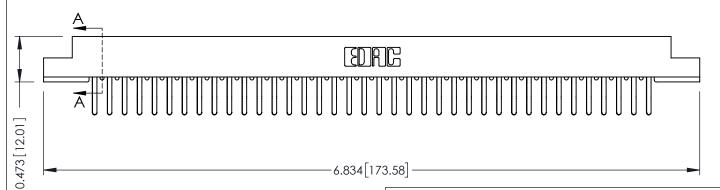

**Mounting Option** #4-40 Unified Threaded Inserts **Contact Detail** 

Extender Board Bend (Code 522 Contacts) .156 [3.96] Contact Spacing x .200 [5.08] Row Spacing

## **SECTION A-A**

.095 [2.41] Point of Contact (FROM BTM OF SLOT)

Card Slot Accepts .054 [1.37] to .070 [1.78] Thick P.C. Board

**See Accompanying Pages for:** 

- **Contact Bend Details**
- **Mounting Options**