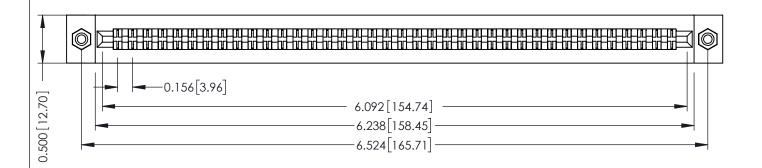

307 / 357 Card Edge Connector Part Number: 357-076-560-208

YOUR CONNECTION TO QUALITY & SERVICE WITHOUT WRITTEN PERMISSION.

| ACAD REFERENCE NO. 307 ENG MASTER |                  |
|-----------------------------------|------------------|
| DRAWN: J.LEE                      | DATE: AUG. 11/09 |
| CHECKED:                          | DATE:            |
| SCALE: NTS                        | SHEET 1 OF 3     |
| DRAWING NUMBER                    | ISSUE            |