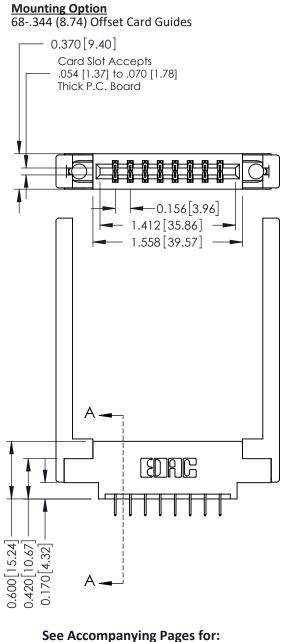

**Contact Bend Details** 

**Mounting Options** 

**Contact Detail** 

524-P.C. Tail .018 Sq.(0.46 Sq.) - Tail LG=.175(4.45) .156 [3.96] Contact Spacing x .200 [5.08] Row Spacing

THIS IS A C.A.D. GENERATED DRAWING DO NOT MAKE MANUAL REVISIONS TO MASTER.

ISSUE NUMBER

ORIGINAL

Point of Contact SECTION A-A Card Slot 0.330 [8.38] 0.160[4.06]

337 / 387 Series Card Edge Connector Part Number: 387-016-524-868

YOUR CONNECTION TO QUALITY & SERVICE

**EDAC INC** TORONTO, ONTARIO CANADA