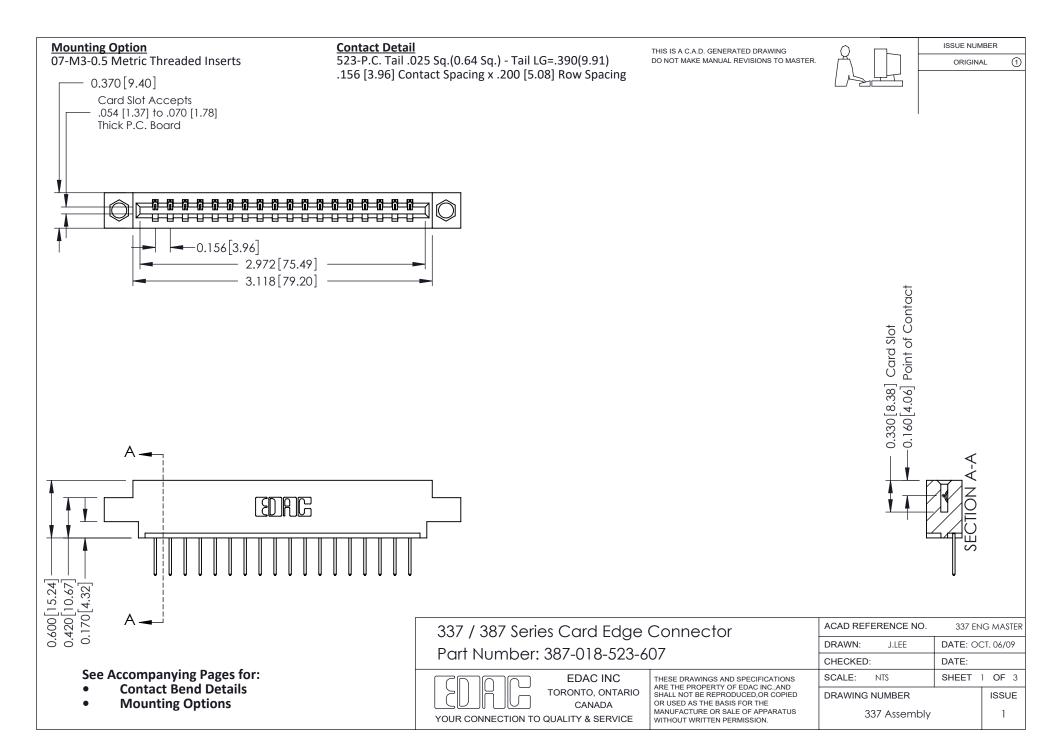

ISSUE NUMBER

ORIGINAL

1



| 337 / 387 Series Card Edge Connector<br>Contact Bend Detail           |                                                                                                                                                                                                  | ACAD REFERENCE NO. 337 E |                  | G MASTER      |
|-----------------------------------------------------------------------|--------------------------------------------------------------------------------------------------------------------------------------------------------------------------------------------------|--------------------------|------------------|---------------|
|                                                                       |