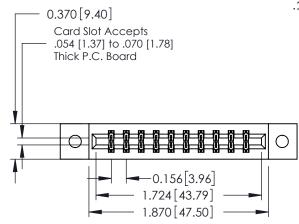

## **See Accompanying Pages for:**

- **Contact Bend Details**
- **Mounting Options**

| 337 / 387 Series Card Edge Connector |
|--------------------------------------|
| Part Number: 387-020-541-802         |