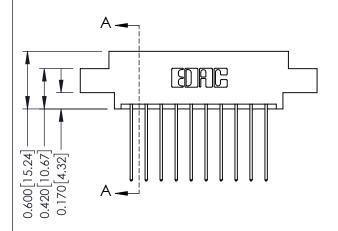

0.160 [4.06] Point of Contact Card Slot

0.330 [8.38]

ISSUE NUMBER

ORIGINAL

1

| 337 / 387 Series Card Edge Connector<br>Contact Bend Detail |                                                                                                                                                                                                 | ACAD REFERENCE NO. | 337 ENG MASTER   |               |
|-------------------------------------------------------------|-------------------------------------------------------------------------------------------------------------------------------------------------------------------------------------------------|--------------------|------------------|---------------|
|                                                             |                                                                                                                                                                                                 | DRAWN: J.LEE       | DATE: OCT. 06/09 |               |
|                                                             |                                                                                                                                                                                                 | CHECKED:           | DATE:            |               |
| TORONTO, ONTARIO CANADA                                     | THESE DRAWINGS AND SPECIFICATIONS ARE THE PROPERTY OF EDAC INC.,AND SHALL NOT BE REPRODUCED,OR COPIED OR USED AS THE BASIS FOR THE MANUFACTURE OR SALE OF APPARATUS WITHOUT WRITTEN PERMISSION. | SCALE: NTS         | SHEET            | 2 <b>OF</b> 3 |
|                                                             |                                                                                                                                                                                                 | DRAWING NUMBER     |                  | ISSUE         |
|                                                             |                                                                                                                                                                                                 | 337 Assembly       |                  | 1             |