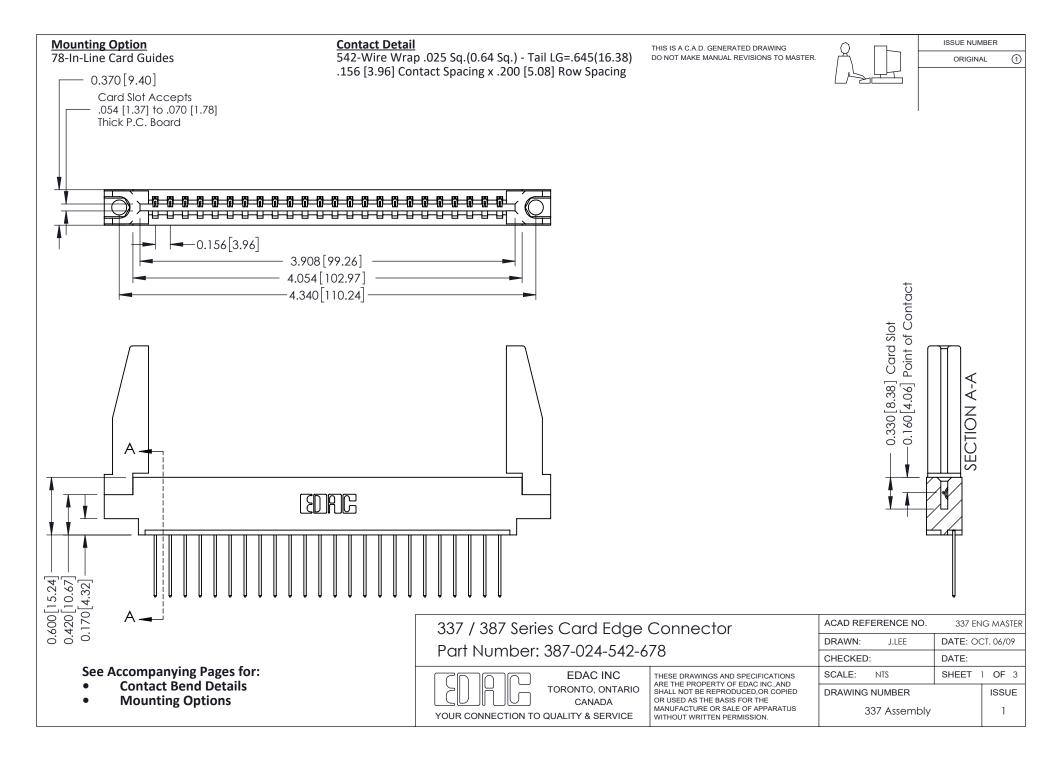

ISSUE NUMBER

ORIGINAL

1

| 337 / 387 Series Card Edge Connector<br>Contact Bend Detail           |                                                                                                                                                                                                  | ACAD REFERENCE NO. 337 E |                  | G MASTER      |
|-----------------------------------------------------------------------|--------------------------------------------------------------------------------------------------------------------------------------------------------------------------------------------------|--------------------------|------------------|---------------|
|                                                                       |                                                                                                                                                                                                  | DRAWN: J.LEE             | DATE: OCT. 06/09 |               |
|                                                                       |                                                                                                                                                                                                  | CHECKED: DATE:           |                  |               |
| EDAC INC TORONTO, ONTARIO CANADA YOUR CONNECTION TO QUALITY & SERVICE | THESE DRAWINGS AND SPECIFICATIONS ARE THE PROPERTY OF EDAC INC.,AND SHALL NOT BE REPRODUCED, OR COPIED OR USED AS THE BASIS FOR THE MANUFACTURE OR SALE OF APPARATUS WITHOUT WRITTEN PERMISSION. | SCALE: NTS               | SHEET            | 2 <b>OF</b> 3 |
|                                                                       |                                                                                                                                                                                                  | DRAWING NUMBER           |                  | ISSUE         |
|                                                                       |                                                                                                                                                                                                  | 337 Assembly             |                  | 1             |