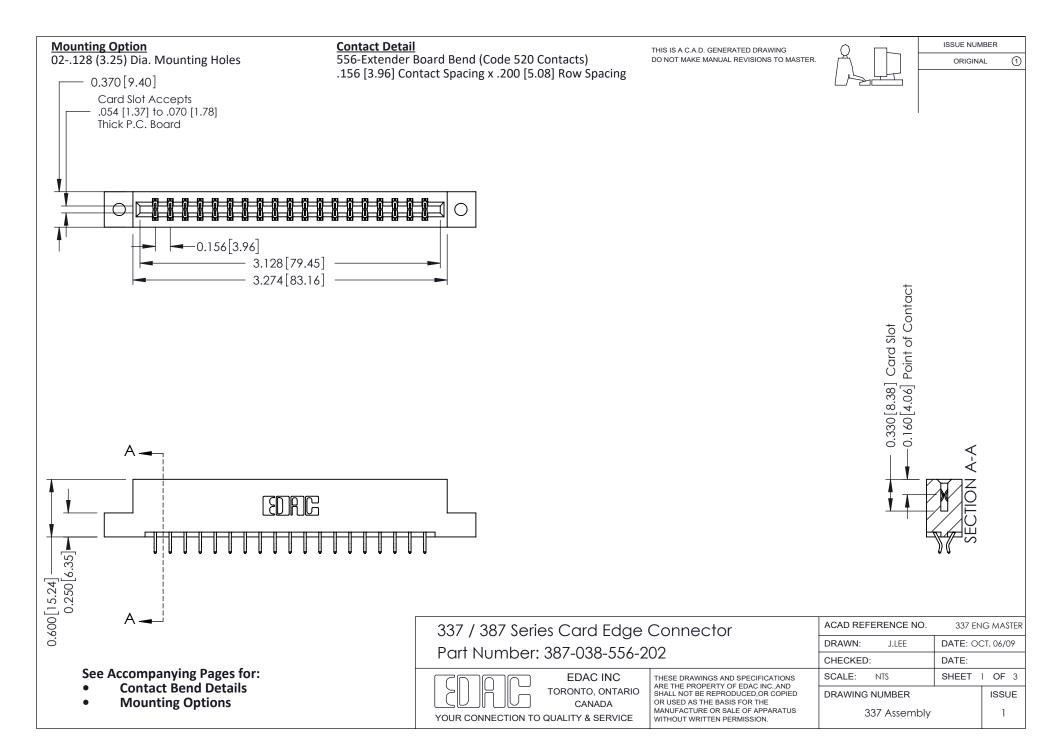

ISSUE NUMBER

ORIGINAL

1

| 337 / 387 Series Card Edge Connector<br>Contact Bend Detail           |                                                                                                                                                                                                  | ACAD REFERENCE NO. 337 E |                  | G MASTER      |
|-----------------------------------------------------------------------|--------------------------------------------------------------------------------------------------------------------------------------------------------------------------------------------------|--------------------------|------------------|---------------|
|                                                                       |                                                                                                                                                                                                  | DRAWN: J.LEE             | DATE: OCT. 06/09 |               |
|                                                                       |                                                                                                                                                                                                  | CHECKED: DATE:           |                  |               |
| EDAC INC TORONTO, ONTARIO CANADA YOUR CONNECTION TO QUALITY & SERVICE | THESE DRAWINGS AND SPECIFICATIONS ARE THE PROPERTY OF EDAC INC.,AND SHALL NOT BE REPRODUCED, OR COPIED OR USED AS THE BASIS FOR THE MANUFACTURE OR SALE OF APPARATUS WITHOUT WRITTEN PERMISSION. | SCALE: NTS               | SHEET            | 2 <b>OF</b> 3 |
|                                                                       |                                                                                                                                                                                                  | DRAWING NUMBER           |                  | ISSUE         |
|                                                                       |                                                                                                                                                                                                  | 337 Assembly             |                  | 1             |