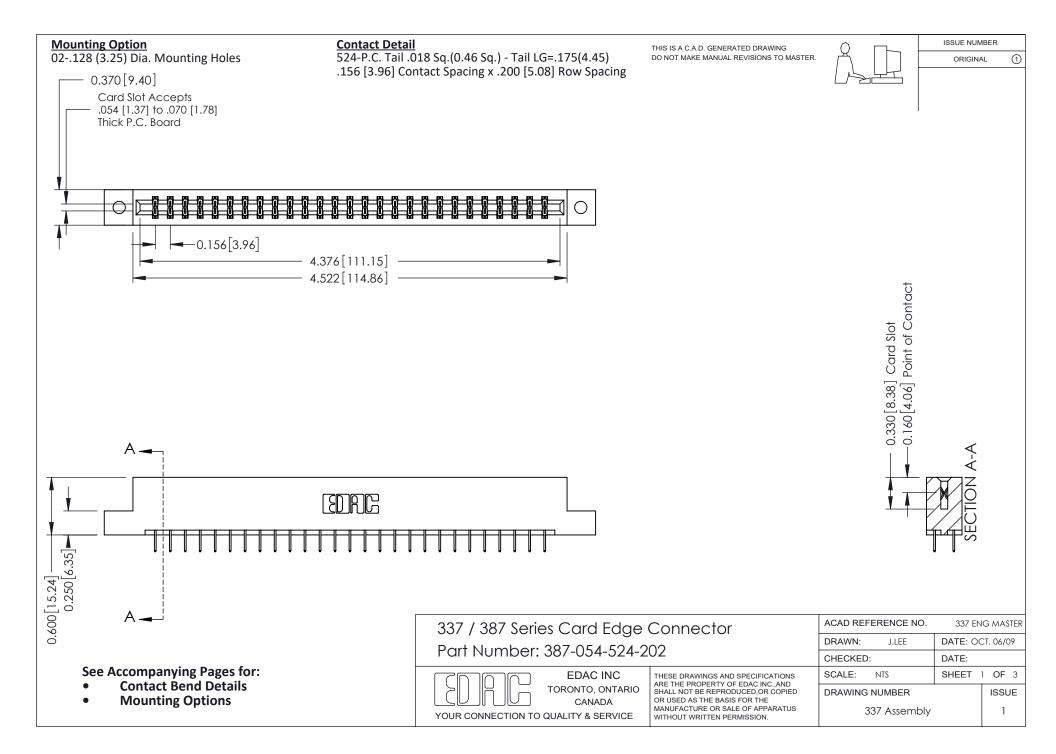

ISSUE NUMBER

ORIGINAL

1



| 337 / 387 Series Card Edge Connector<br>Contact Bend Detail           |                                                                                                                                                                                                  | ACAD REFERENCE NO. 337 E |                  | G MASTER      |
|-----------------------------------------------------------------------|--------------------------------------------------------------------------------------------------------------------------------------------------------------------------------------------------|--------------------------|------------------|---------------|
|                                                                       |