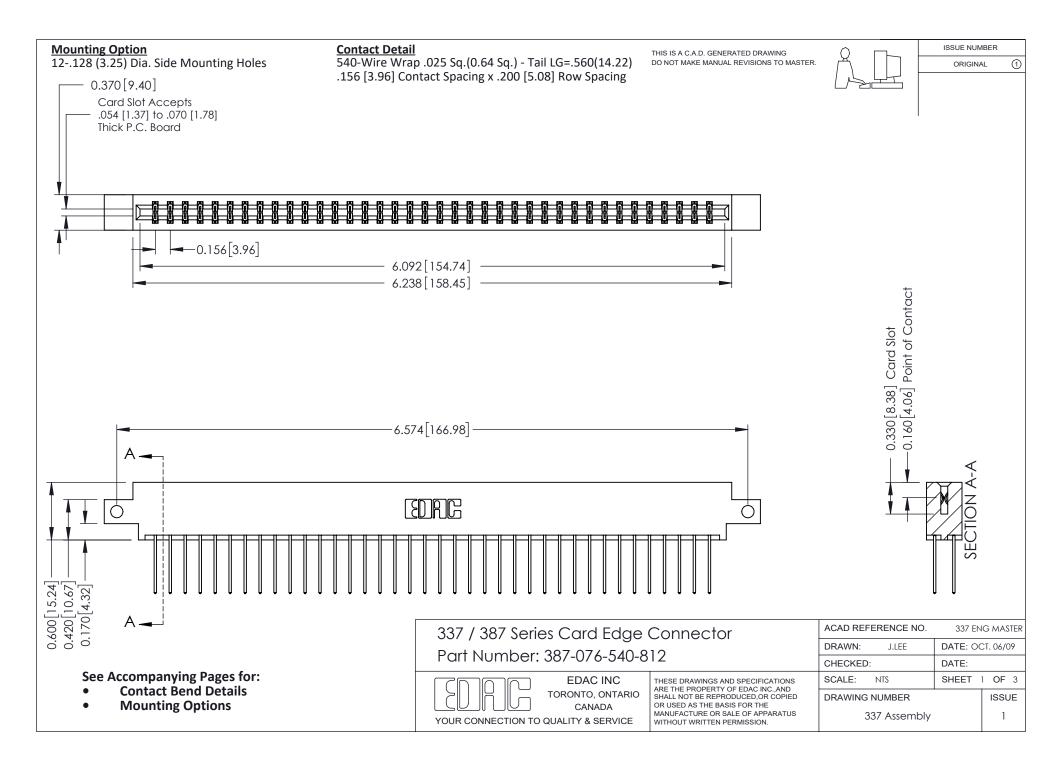

ISSUE NUMBER

ORIGINAL

1



| 337 / 387 Series Card Edge Connector<br>Contact Bend Detail           |                                                                                                                                                                                                  | ACAD REFERENCE NO. 337 E |                  | G MASTER      |
|-----------------------------------------------------------------------|--------------------------------------------------------------------------------------------------------------------------------------------------------------------------------------------------|--------------------------|------------------|---------------|
|                                                                       |