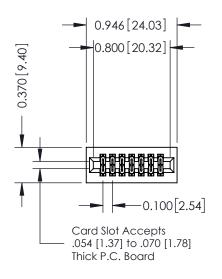

## **See Accompanying Pages for:**

- **Contact Bend Details**
- **Mounting Options**

| Part Number: | 392-014-520-2 | 20 |
|--------------|---------------|----|
|              | EDAC INC      | Ţ  |

342 / 392 Card Edge Connector