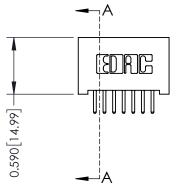

**Mounting Option** 

01-No Mounting Lugs

**Contact Detail** 

520-P.C. Tail .030x.018(0.76x0.46) - Tail LG=.185(4.70) .100 [2.54] Contact Spacing x .200 [5.08] Row Spacing

0.410[10.41]

1





## SECTION A-A

## **See Accompanying Pages for:**

- **Contact Bend Details**
- **Mounting Options**

| Part Number: | 392-014-520-2 | 20 |
|--------------|---------------|----|
|              | EDAC INC      | Ţ  |

342 / 392 Card Edge Connector

YOUR CONNECTION TO QUALITY & SERVICE

342 ENG MASTER J.LEE DATE: OCT. 06/09 SHEET 1 OF 3 NTS

0.240 [6.10] Point of Contact

342 Assembly

THIS IS A C.A.D. GENERATED DRAWING DO NOT MAKE MANUAL REVISIONS TO MASTER. ISSUE NUMBER

ORIGINAL

1



| 342 / 392 Series Card Edge Connector<br>Contact Bend Detail |                                                                                                                                     | ACAD REFERENCE NO. 342 ENG MASTER |             |                  |        |
|-----------------------------