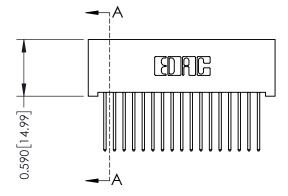

ACAD REFERENCE NO.

SECTION A-A

342 ENG MASTER

**See Accompanying Pages for:** 

- **Contact Bend Details**
- **Mounting Options**

THIS IS A C.A.D. GENERATED DRAWING DO NOT MAKE MANUAL REVISIONS TO MASTER. ISSUE NUMBER