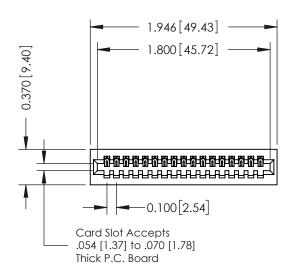

540-Wire Wrap .025 Sq.(0.64 Sq.) - Tail LG=.570(14.48) .100 [2.54] Contact Spacing x .200 [5.08] Row Spacing

0.410[10.41]

342 / 392 Card Edge Connector Part Number: 392-017-540-101

YOUR CONNECTION TO QUALITY & SERVICE

ACAD REFERENCE NO.

SECTION A-A

342 ENG MASTER

**See Accompanying Pages for:** 

- **Contact Bend Details**
- **Mounting Options**

THIS IS A C.A.D. GENERATED DRAWING DO NOT MAKE MANUAL REVISIONS TO MASTER. ISSUE NUMBER