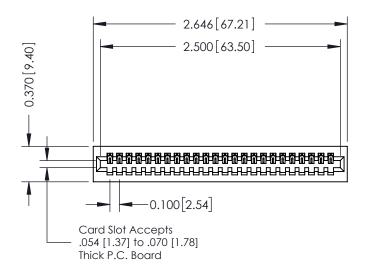

540-Wire Wrap .025 Sq.(0.64 Sq.) - Tail LG=.570(14.48) .100 [2.54] Contact Spacing x .200 [5.08] Row Spacing

## **See Accompanying Pages for:**

- **Contact Bend Details**
- **Mounting Options**

| 342 / 392 Card Edge Connector |
|-------------------------------|
| Part Number: 392-024-540-101  |

YOUR CONNECTION TO QUALITY & SERVICE