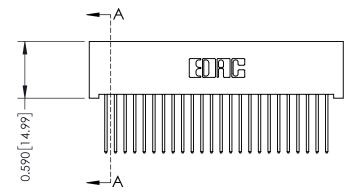

## 0.410[10.41] SECTION A-A

## **See Accompanying Pages for:**

- **Contact Bend Details**
- **Mounting Options**

| 342 / 392 Card Edge Connector |
|-------------------------------|
| Part Number: 392-024-540-101  |

YOUR CONNECTION TO QUALITY & SERVICE