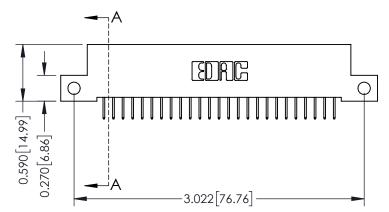

**Mounting Option** 

12-.128 (3.25) Dia. Side Mounting Holes

**Contact Detail** 

524-P.C. Tail .018 Sq.(0.46 Sq.) - Tail LG=.185(4.70) .100 [2.54] Contact Spacing x .200 [5.08] Row Spacing

342 ENG MASTER

DATE: OCT. 06/09

THIS IS A C.A.D. GENERATED DRAWING DO NOT MAKE MANUAL REVISIONS TO MASTER

ISSUE NUMBER

ORIGINAL

1

| 342 / 392 Card Edge Connector<br>Mounting Options |                                                                                                                                                                                               | ACAD REFERENCE NO. 342 ENG MASTER |                         |        |  |  |
|---------------------------------------------------|-----------------------------------------------------------------------------------------------------------------------------------------------------------------------------------------------|-----------------------------------|-------------------------|--------|--|--|
|                                                   |                                                                                                                                                                                               | DRAWN: J.LEE                      | DATE: <b>OCT. 06/09</b> |        |  |  |
|                                                   |                                                                                                                                                                                               | CHECKED:                          | DATE:                   |        |  |  |
| TORONTO, ONTARIO                                  | THESE DRAWINGS AND SPECIFICATIONS ARE THE PROPERTY OF EDAC INCAND SHALL NOT BE REPRODUCED,OR COPIED OR USED AS THE BASIS FOR THE MANUFACTURE OR SALE OF APPARATUS WITHOUT WRITTEN PERMISSION. | SCALE: NTS                        | SHEET :                 | 3 OF 3 |  |  |
|                                                   |                                                                                                                                                                                               | DRAWING NUMBER                    | •                       | ISSUE  |  |  |
| YOUR CONNECTION TO QUALITY & SERVICE              |                                                                                                                                                                                               | 342 Assembly                      |                         | 1      |  |  |