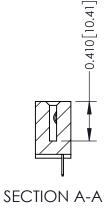

**Mounting Option** 

12-.128 (3.25) Dia. Side Mounting Holes

**Contact Detail** 

524-P.C. Tail .018 Sq.(0.46 Sq.) - Tail LG=.185(4.70) .100 [2.54] Contact Spacing x .200 [5.08] Row Spacing

342 ENG MASTER

DATE: OCT. 06/09

THIS IS A C.A.D. GENERATED DRAWING DO NOT MAKE MANUAL REVISIONS TO MASTER

ISSUE NUMBER

ORIGINAL

1

| 342 / 392 Card Edge Connector<br>Mounting Options |                                                                                                                                                                                               | ACAD REFERENCE NO. 342 ENG MASTER |                         |        |  |  |
|---------------------------------------------------|-----------------------------------------------------------------------------------------------------------------------------------------------------------------------------------------------|-----------------------------------|-------------------------|--------|--|--|
|                                                   |                                                                                                                                                                                               | DRAWN: J.LEE                      | DATE: <b>OCT. 06/09</b> |        |  |  |
|                                                   |                                                                                                                                                                                               | CHECKED:                          | DATE:                   |        |  |  |
| TORONTO, ONTARIO                                  | THESE DRAWINGS AND SPECIFICATIONS ARE THE PROPERTY OF EDAC INCAND SHALL NOT BE REPRODUCED,OR COPIED OR USED AS THE BASIS FOR THE MANUFACTURE OR SALE OF APPARATUS WITHOUT WRITTEN PERMISSION. | SCALE: NTS                        | SHEET :                 | 3 OF 3 |  |  |
|                                                   |                                                                                                                                                                                               | DRAWING NUMBER                    | •                       | ISSUE  |  |  |
| YOUR CONNECTION TO QUALITY & SERVICE              |                                                                                                                                                                                               | 342 Assembly                      |                         | 1      |  |  |