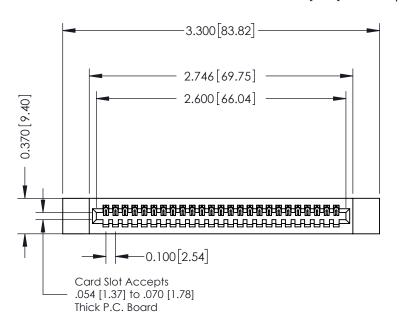

342 / 392 Card Edge Connector Part Number: 392-025-524-112

YOUR CONNECTION TO QUALITY & SERVICE

SHEET 1 OF 3 342 Assembly

J.LEE

## **See Accompanying Pages for:**

- **Contact Bend Details**
- **Mounting Options**

THIS IS A C.A.D. GENERATED DRAWING DO NOT MAKE MANUAL REVISIONS TO MASTER. ISSUE NUMBER

ORIGINAL

1

| 342 / 392 Series Card Edge Connector<br>Contact Bend Detail |                                                                                                                                                                                                  | ACAD REFERENCE NO. 342 ENG MASTER |             |                  |        |
|-------------------------------------------------------------|--------------------------------------------------------------------------------------------------------------------------------------------------------------------------------------------------|-----------------------------------|-------------|------------------|--------|
|                                                             |                                                                                                                                                                                                  | DRAWN:                            | J.LEE       | DATE: OCT. 06/09 |        |
|                                                             |                                                                                                                                                                                                  | CHECKED:                          |             | DATE:            |        |
| TORONTO, ONTARIO                                            | THESE DRAWINGS AND SPECIFICATIONS ARE THE PROPERTY OF EDAC INC. AND SHALL NOT BE REPRODUCED, OR COPIED OR USED AS THE BASIS FOR THE MANUFACTURE OR SALE OF APPARATUS WITHOUT WRITTEN PERMISSION. | SCALE:                            | NTS         | SHEET :          | 2 OF 3 |
|                                                             |                                                                                                                                                                                                  | DRAWING                           | NUMBER      |                  | ISSUE  |
| YOUR CONNECTION TO QUALITY & SERVICE                        |                                                                                                                                                                                                  | 3                                 | 42 Assembly |                  | 1      |