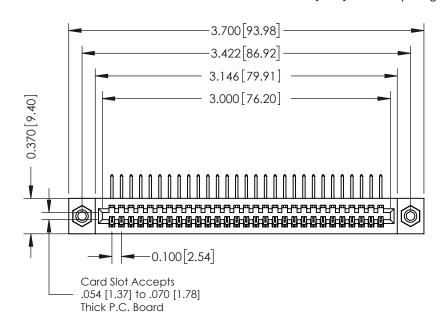

## **See Accompanying Pages for:**

- **Contact Bend Details**
- **Mounting Options**

342 / 392 Card Edge Connector Part Number: 392-029-558-108

YOUR CONNECTION TO QUALITY & SERVICE

342 ENG MASTER J.LEE DATE: OCT. 06/09 SHEET 1 OF 3

342 Assembly

THIS IS A C.A.D. GENERATED DRAWING DO NOT MAKE MANUAL REVISIONS TO MASTER. ISSUE NUMBER

ORIGINAL

1

| 342 / 392 Series Card Edge Connector<br>Contact Bend Detail |                                                                                                                                                                                                  | ACAD REFERENCE NO. 342 ENG MASTER |             |                  |        |
|-------------------------------------------------------------|--------------------------------------------------------------------------------------------------------------------------------------------------------------------------------------------------|-----------------------------------|-------------|------------------|--------|
|                                                             |                                                                                                                                                                                                  | DRAWN:                            | J.LEE       | DATE: OCT. 06/09 |        |
|                                                             |                                                                                                                                                                                                  | CHECKED:                          |             | DATE:            |        |
| TORONTO, ONTARIO                                            | THESE DRAWINGS AND SPECIFICATIONS ARE THE PROPERTY OF EDAC INC. AND SHALL NOT BE REPRODUCED, OR COPIED OR USED AS THE BASIS FOR THE MANUFACTURE OR SALE OF APPARATUS WITHOUT WRITTEN PERMISSION. | SCALE:                            | NTS         | SHEET :          | 2 OF 3 |
|                                                             |                                                                                                                                                                                                  | DRAWING                           | NUMBER      |                  | ISSUE  |
| YOUR CONNECTION TO QUALITY & SERVICE                        |                                                                                                                                                                                                  | 3                                 | 42 Assembly |                  | 1      |