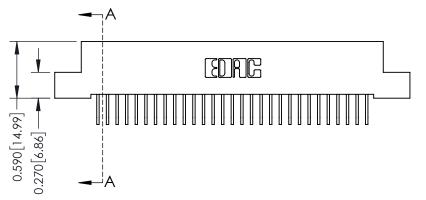

## **See Accompanying Pages for:**

- **Contact Bend Details**
- **Mounting Options**

342 / 392 Card Edge Connector Part Number: 392-029-558-108

YOUR CONNECTION TO QUALITY & SERVICE

342 ENG MASTER J.LEE DATE: OCT. 06/09 SHEET 1 OF 3

342 Assembly

THIS IS A C.A.D. GENERATED DRAWING DO NOT MAKE MANUAL REVISIONS TO MASTER. ISSUE NUMBER

ORIGINAL

1

| 342 / 392 Series Card Edge Connector<br>Contact Bend Detail |                                                                                                                                                                                                  | ACAD REFERENCE NO. 342 ENG MASTER |             |                  |        |
|-------------------------------------------------------------|--------------------------------------------------------------------------------------------------------------------------------------------------------------------------------------------------|-----------------------------------|-------------|------------------|--------|
|                                                             |                                                                                                                                                                                                  | DRAWN:                            | J.LEE       | DATE: OCT. 06/09 |        |
|                                                             |                                                                                                                                                                                                  | CHECKED:                          |             | DATE:            |        |
| TORONTO, ONTARIO                                            | THESE DRAWINGS AND SPECIFICATIONS ARE THE PROPERTY OF EDAC INC. AND SHALL NOT BE REPRODUCED, OR COPIED OR USED AS THE BASIS FOR THE MANUFACTURE OR SALE OF APPARATUS WITHOUT WRITTEN PERMISSION. | SCALE:                            | NTS         | SHEET :          | 2 OF 3 |
|                                                             |                                                                                                                                                                                                  | DRAWING                           | NUMBER      |                  | ISSUE  |
| YOUR CONNECTION TO QUALITY & SERVICE                        |                                                                                                                                                                                                  | 3                                 | 42 Assembly |                  | 1      |