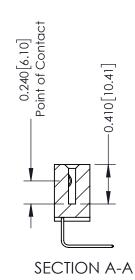

**Mounting Option** 08-#4-40 Unified Threaded Inserts **Contact Detail** 

558-90 Degree Bend (Code 541 Contacts) .100 [2.54] Contact Spacing x .200 [5.08] Row Spacing