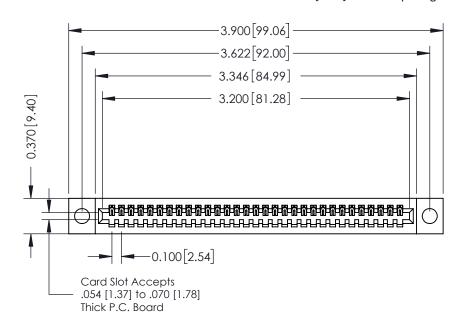

## **See Accompanying Pages for:**

- **Contact Bend Details**
- **Mounting Options**

| 342 / 392 Card Edge Connector |
|-------------------------------|
| Part Number: 392-031-541-104  |

YOUR CONNECTION TO QUALITY & SERVICE