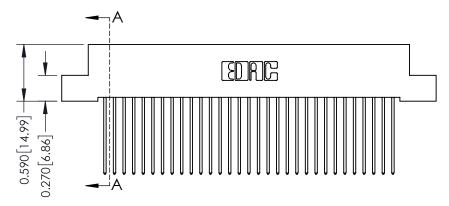

342 ENG MASTER J.LEE DATE: OCT. 06/09 SHEET 1 OF 3

342 Assembly

THIS IS A C.A.D. GENERATED DRAWING DO NOT MAKE MANUAL REVISIONS TO MASTER. ISSUE NUMBER

ORIGINAL

1

| 342 / 392 Series Card Edge Connector<br>Contact Bend Detail |                                                               | ACAD REFERENCE NO. 342 ENG MASTER |             |          |          |
|-------------------------------------------------------------|---------------------------------------------------------------|-----------------------------------|-------------|----------|----------|
|                                                             |                                                               | DRAWN:                            | J.LEE       | DATE: OC | T. 06/09 |
|                                                             |                                                               | CHECKED:                          |             | DATE:    |          |
| EDAC INC                                                    | OR USED AS THE BASIS FOR THE MANUFACTURE OR SALE OF APPARATUS | SCALE:                            | NTS         | SHEET :  | 2 OF 3   |
| TORONTO, ONTARIO                                            |                                                               | DRAWING                           | NUMBER      |          | ISSUE    |
| YOUR CONNECTION TO QUALITY & SERVICE                        |                                                               | 3                                 | 42 Assembly |          | 1        |