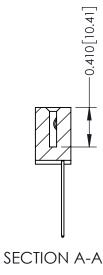

342 ENG MASTER J.LEE DATE: OCT. 06/09 SHEET 1 OF 3

342 Assembly

THIS IS A C.A.D. GENERATED DRAWING DO NOT MAKE MANUAL REVISIONS TO MASTER. ISSUE NUMBER

ORIGINAL

1

| 342 / 392 Series Card Edge Connector<br>Contact Bend Detail |                                                               | ACAD REFERENCE NO. 342 ENG MASTER |             |          |          |
|-------------------------------------------------------------|---------------------------------------------------------------|-----------------------------------|-------------|----------|----------|
|                                                             |                                                               | DRAWN:                            | J.LEE       | DATE: OC | T. 06/09 |
|                                                             |                                                               | CHECKED:                          |             | DATE:    |          |
| EDAC INC                                                    | OR USED AS THE BASIS FOR THE MANUFACTURE OR SALE OF APPARATUS | SCALE:                            | NTS         | SHEET :  | 2 OF 3   |
| TORONTO, ONTARIO                                            |                                                               | DRAWING                           | NUMBER      |          | ISSUE    |
| YOUR CONNECTION TO QUALITY & SERVICE                        |                                                               | 3                                 | 42 Assembly |          | 1        |