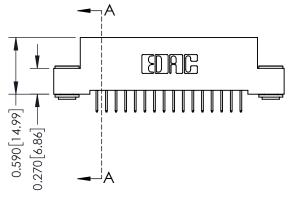

**Mounting Option** 

03-.116 (2.95) I.D. Floating Eyelets

**Contact Detail** 

524-P.C. Tail .018 Sq.(0.46 Sq.) - Tail LG=.185(4.70) .100 [2.54] Contact Spacing x .200 [5.08] Row Spacing





## 0.240 [6.10] Point of Contact 0.410[10.41] SECTION A-A

## **See Accompanying Pages for:**

- **Contact Bend Details**
- **Mounting Options**

| 342 / 392 Card Edge Connector |
|-------------------------------|
| Part Number: 392-032-524-203  |



342 ENG MASTER DATE: OCT. 06/09 J.LEE NTS SHEET 1 OF 3

342 Assembly

THIS IS A C.A.D. GENERATED DRAWING DO NOT MAKE MANUAL REVISIONS TO MASTER. ISSUE NUMBER

ORIGINAL

1



| 342 / 392 Series Card Edge Connector<br>Contact Bend Detail |                                                                                                                                     | ACAD REFERENCE NO. 342 ENG MASTER |             |          |          |
|-------------------------------------------------------------|----------------------------------------