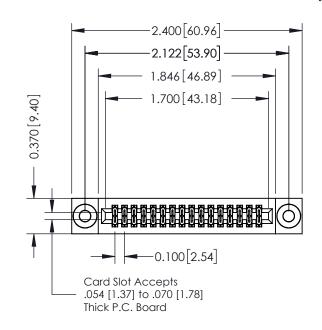

## **See Accompanying Pages for:**

- **Contact Bend Details**
- **Mounting Options**

| 342 / 392 Card Edge Connector |
|-------------------------------|
| Part Number: 392-032-524-203  |

342 ENG MASTER DATE: OCT. 06/09 J.LEE NTS SHEET 1 OF 3