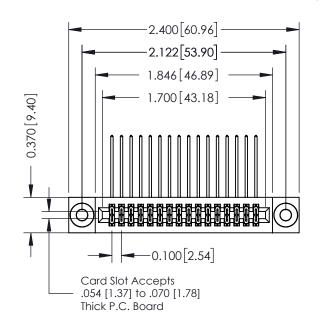

## 342 / 392 Card Edge Connector Part Number: 392-032-558-203

YOUR CONNECTION TO QUALITY & SERVICE

|   | DIGITITE. GILLE |       | 3 0 11 00, 07 |  |  |
|---|-----------------|-------|---------------|--|--|
|   | CHECKED:        | DATE: |               |  |  |
|   | SCALE: NTS      | SHEET | 1 OF 3        |  |  |
| ) | DRAWING NUMBER  |       | ISSUE         |  |  |
|   | 342 Assembly    |       | 1             |  |  |