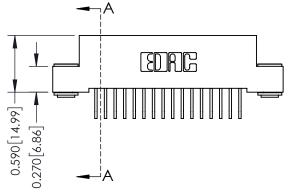

**Mounting Option** 

03-.116 (2.95) I.D. Floating Eyelets

**Contact Detail** 

558-90 Degree Bend (Code 541 Contacts) .100 [2.54] Contact Spacing x .200 [5.08] Row Spacing

0.410[10.41]

**SECTION A-A** 

342 ENG MASTER