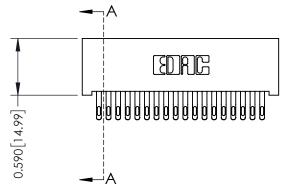

## **See Accompanying Pages for:**

- **Contact Bend Details**
- **Mounting Options**

342 / 392 Card Edge Connector Part Number: 392-036-555-201

YOUR CONNECTION TO QUALITY & SERVICE

342 ENG MASTER J.LEE DATE: OCT. 06/09 SHEET 1 OF 3