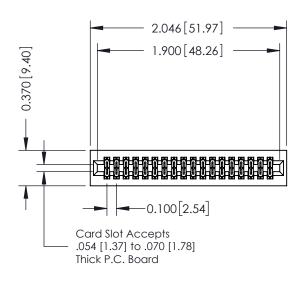

## **See Accompanying Pages for:**

- **Contact Bend Details**
- **Mounting Options**

342 / 392 Card Edge Connector Part Number: 392-036-555-201

YOUR CONNECTION TO QUALITY & SERVICE

342 ENG MASTER J.LEE DATE: OCT. 06/09 SHEET 1 OF 3