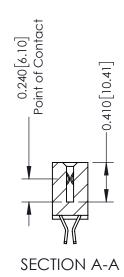

342 Assembly

THIS IS A C.A.D. GENERATED DRAWING DO NOT MAKE MANUAL REVISIONS TO MASTER. ISSUE NUMBER

ORIGINAL

1

| 342 / 392 Series Card Edge Connector<br>Contact Bend Detail |                                                                                                                                                                                                  | ACAD REFERENCE NO. 342 ENG MASTER |             |                  |        |
|-------------------------------------------------------------|--------------------------------------------------------------------------------------------------------------------------------------------------------------------------------------------------|-----------------------------------|-------------|------------------|--------|
|                                                             |                                                                                                                                                                                                  | DRAWN:                            | J.LEE       | DATE: OCT. 06/09 |        |
|                                                             |                                                                                                                                                                                                  | CHECKED:                          |             | DATE:            |        |
| TORONTO, ONTARIO                                            | THESE DRAWINGS AND SPECIFICATIONS ARE THE PROPERTY OF EDAC INC. AND SHALL NOT BE REPRODUCED, OR COPIED OR USED AS THE BASIS FOR THE MANUFACTURE OR SALE OF APPARATUS WITHOUT WRITTEN PERMISSION. | SCALE:                            | NTS         | SHEET :          | 2 OF 3 |
|                                                             |                                                                                                                                                                                                  | DRAWING                           | NUMBER      |                  | ISSUE  |
| YOUR CONNECTION TO QUALITY & SERVICE                        |                                                                                                                                                                                                  | 3                                 | 42 Assembly |                  | 1      |