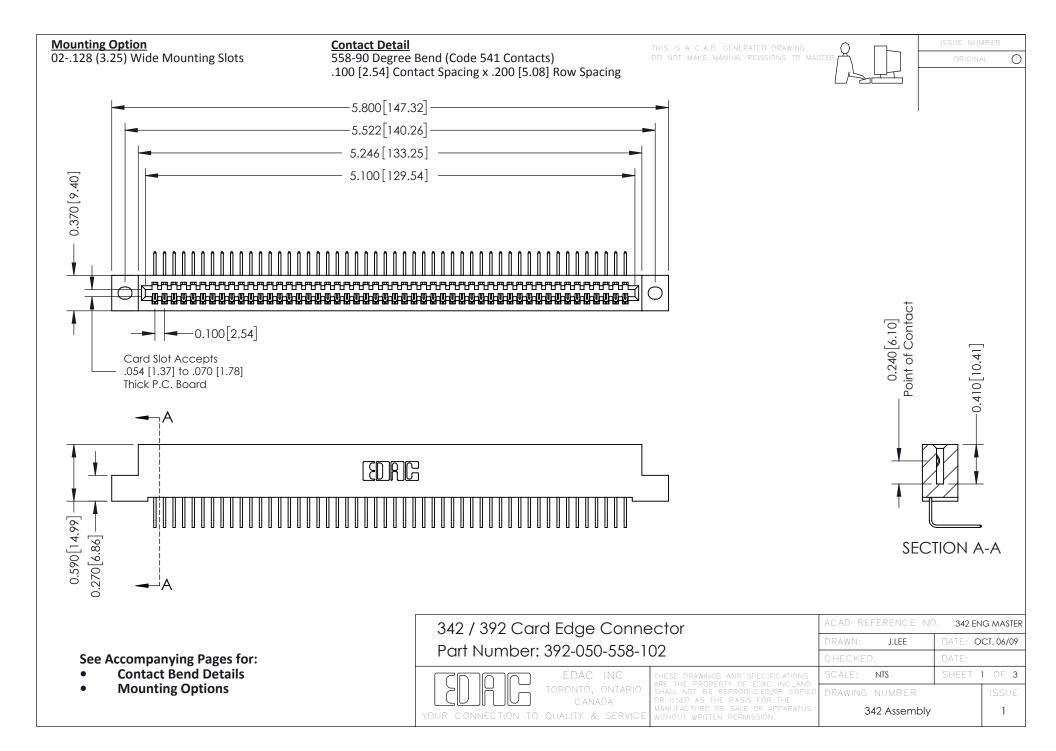

THIS IS A C.A.D. GENERATED DRAWING DO NOT MAKE MANUAL REVISIONS TO MASTER. ISSUE NUMBER

ORIGINAL

1



| 342 / 392 Series Card Edge Connector<br>Contact Bend Detail |                                                                                                                                                                                                  | ACAD REFERENCE NO. 342 ENG MASTER |             |                  |        |
|-------------------------------------------------------------|--------------------------------------------------------------------------------------------------------------------------------------------------------------------------------------------------|-----------------------------------|-------------|------------------|--------|
|