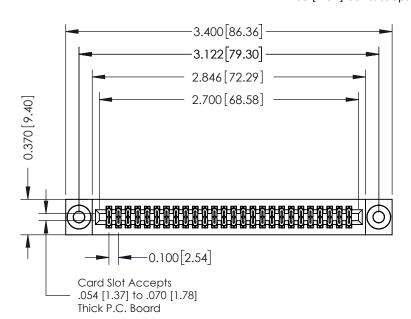

## **See Accompanying Pages for:**

- **Contact Bend Details**
- **Mounting Options**

342 / 392 Card Edge Connector Part Number: 392-052-523-203

YOUR CONNECTION TO QUALITY & SERVICE

342 ENG MASTER DATE: OCT. 06/09 J.LEE SHEET 1 OF 3

342 Assembly

THIS IS A C.A.D. GENERATED DRAWING DO NOT MAKE MANUAL REVISIONS TO MASTER. ISSUE NUMBER

ORIGINAL

1

| 342 / 392 Series Card Edge Connector<br>Contact Bend Detail |                                                                                                                                                                                                  | ACAD REFERENCE NO. 342 ENG MASTER |             |                  |        |
|-------------------------------------------------------------|--------------------------------------------------------------------------------------------------------------------------------------------------------------------------------------------------|-----------------------------------|-------------|------------------|--------|
|                                                             |                                                                                                                                                                                                  | DRAWN:                            | J.LEE       | DATE: OCT. 06/09 |        |
|                                                             |                                                                                                                                                                                                  | CHECKED:                          |             | DATE:            |        |
| TORONTO, ONTARIO                                            | THESE DRAWINGS AND SPECIFICATIONS ARE THE PROPERTY OF EDAC INC. AND SHALL NOT BE REPRODUCED, OR COPIED OR USED AS THE BASIS FOR THE MANUFACTURE OR SALE OF APPARATUS WITHOUT WRITTEN PERMISSION. | SCALE:                            | NTS         | SHEET :          | 2 OF 3 |
|                                                             |                                                                                                                                                                                                  | DRAWING                           | NUMBER      |                  | ISSUE  |
| YOUR CONNECTION TO QUALITY & SERVICE                        |                                                                                                                                                                                                  | 3                                 | 42 Assembly |                  | 1      |