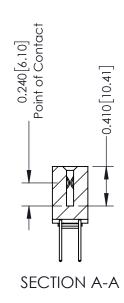

**Mounting Option** 

03-.116 (2.95) I.D. Floating Eyelets

**Contact Detail** 

523-P.C. Tail .025 Sq.(0.64 Sq.) - Tail LG=.400(10.16) .100 [2.54] Contact Spacing x .200 [5.08] Row Spacing