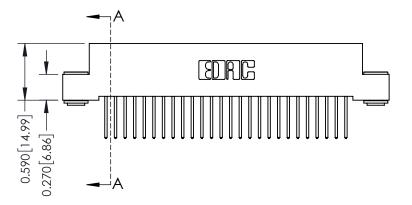

## **See Accompanying Pages for:**

- **Contact Bend Details**
- **Mounting Options**

342 / 392 Card Edge Connector Part Number: 392-052-523-203

YOUR CONNECTION TO QUALITY & SERVICE

342 ENG MASTER DATE: OCT. 06/09 J.LEE SHEET 1 OF 3

342 Assembly

THIS IS A C.A.D. GENERATED DRAWING DO NOT MAKE MANUAL REVISIONS TO MASTER. ISSUE NUMBER

ORIGINAL

1

| 342 / 392 Series Card Edge Connector<br>Contact Bend Detail |                                                                                                                                                                                                  | ACAD REFERENCE NO. 342 ENG MASTER |             |                  |        |
|-------------------------------------------------------------|--------------------------------------------------------------------------------------------------------------------------------------------------------------------------------------------------|-----------------------------------|-------------|------------------|--------|
|                                                             |                                                                                                                                                                                                  | DRAWN:                            | J.LEE       | DATE: OCT. 06/09 |        |
|                                                             |                                                                                                                                                                                                  | CHECKED:                          |             | DATE:            |        |
| TORONTO, ONTARIO                                            | THESE DRAWINGS AND SPECIFICATIONS ARE THE PROPERTY OF EDAC INC. AND SHALL NOT BE REPRODUCED, OR COPIED OR USED AS THE BASIS FOR THE MANUFACTURE OR SALE OF APPARATUS WITHOUT WRITTEN PERMISSION. | SCALE:                            | NTS         | SHEET :          | 2 OF 3 |
|                                                             |                                                                                                                                                                                                  | DRAWING                           | NUMBER      |                  | ISSUE  |
| YOUR CONNECTION TO QUALITY & SERVICE                        |                                                                                                                                                                                                  | 3                                 | 42 Assembly |                  | 1      |