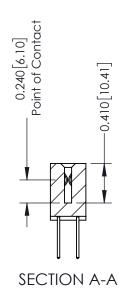

## **Contact Detail**

523-P.C. Tail .025 Sq.(0.64 Sq.) - Tail LG=.400(10.16) .100 [2.54] Contact Spacing x .200 [5.08] Row Spacing