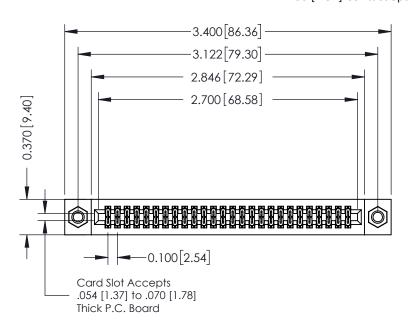

## **See Accompanying Pages for:**

- **Contact Bend Details**
- **Mounting Options**

| 342 / 392 Card Edge Connector |
|-------------------------------|
| Part Number: 392-052-523-207  |

YOUR CONNECTION TO QUALITY & SERVICE