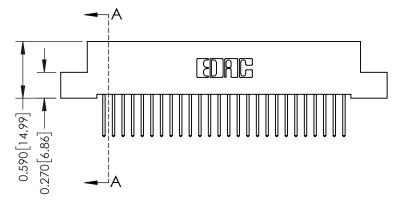

342 ENG MASTER DATE: OCT. 06/09 J.LEE NTS SHEET 1 OF 3

342 Assembly

THIS IS A C.A.D. GENERATED DRAWING DO NOT MAKE MANUAL REVISIONS TO MASTER. ISSUE NUMBER

ORIGINAL

1

| 342 / 392 Series Card Edge Connector<br>Contact Bend Detail |                                                                                                                                     | ACAD REFERENCE NO. 342 ENG MASTER |             |          |          |
|-------------------------------------------------------------|-------------------------------------------------------------------------------------------------------------------------------------|-----------------------------------|-------------|----------|----------|
|                                                             |                                                                                                                                     | DRAWN:                            | J.LEE       | DATE: OC | T. 06/09 |
|                                                             |                                                                                                                                     | CHECKED                           | ):          | DATE:    |          |
| EDAC INC                                                    | ARE THE PROPERTY OF EDAC INC.,AND — SHALL NOT BE REPRODUCED,OR COPIED OR USED AS THE BASIS FOR THE MANUFACTURE OR SALE OF APPARATUS | SCALE:                            | NTS         | SHEET :  | 2 OF 3   |
| TORONTO, ONTARIO                                            |                                                                                                                                     | DRAWING                           | NUMBER      |          | ISSUE    |
| YOUR CONNECTION TO QUALITY & SERVICE                        |                                                                                                                                     | 3                                 | 42 Assembly |          | 1        |