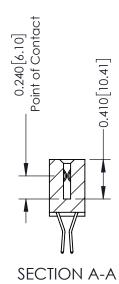

## **Contact Detail**

560-Extender Board Bend (Code 523 Contacts) .100 [2.54] Contact Spacing x .200 [5.08] Row Spacing

## **See Accompanying Pages for:**

- **Contact Bend Details**
- **Mounting Options**

342 / 392 Card Edge Connector Part Number: 392-052-560-208

YOUR CONNECTION TO QUALITY & SERVICE

342 ENG MASTER DATE: OCT. 06/09 J.LEE SHEET 1 OF 3 NTS

342 Assembly

THIS IS A C.A.D. GENERATED DRAWING DO NOT MAKE MANUAL REVISIONS TO MASTER. ISSUE NUMBER

ORIGINAL

1

| 342 / 392 Series Card Edge Connector<br>Contact Bend Detail |                                                                                                                                                                                                  | ACAD REFERENCE NO. 342 ENG MASTER |             |                  |        |
|-------------------------------------------------------------|--------------------------------------------------------------------------------------------------------------------------------------------------------------------------------------------------|-----------------------------------|-------------|------------------|--------|
|                                                             |                                                                                                                                                                                                  | DRAWN:                            | J.LEE       | DATE: OCT. 06/09 |        |
|                                                             |                                                                                                                                                                                                  | CHECKED:                          |             | DATE:            |        |
| TORONTO, ONTARIO                                            | THESE DRAWINGS AND SPECIFICATIONS ARE THE PROPERTY OF EDAC INC. AND SHALL NOT BE REPRODUCED, OR COPIED OR USED AS THE BASIS FOR THE MANUFACTURE OR SALE OF APPARATUS WITHOUT WRITTEN PERMISSION. | SCALE:                            | NTS         | SHEET :          | 2 OF 3 |
|                                                             |                                                                                                                                                                                                  | DRAWING                           | NUMBER      |                  | ISSUE  |
| YOUR CONNECTION TO QUALITY & SERVICE                        |                                                                                                                                                                                                  | 3                                 | 42 Assembly |                  | 1      |