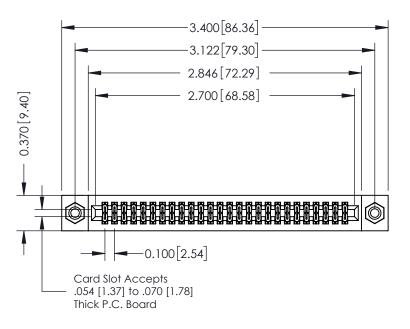

## **See Accompanying Pages for:**

- **Contact Bend Details**
- **Mounting Options**

342 / 392 Card Edge Connector Part Number: 392-052-560-208

YOUR CONNECTION TO QUALITY & SERVICE

342 ENG MASTER DATE: OCT. 06/09 J.LEE SHEET 1 OF 3 NTS

342 Assembly

THIS IS A C.A.D. GENERATED DRAWING DO NOT MAKE MANUAL REVISIONS TO MASTER. ISSUE NUMBER

ORIGINAL

1

| 342 / 392 Series Card Edge Connector<br>Contact Bend Detail |                                                                                                                                                                                                  | ACAD REFERENCE NO. 342 ENG MASTER |             |                  |        |
|-------------------------------------------------------------|--------------------------------------------------------------------------------------------------------------------------------------------------------------------------------------------------|-----------------------------------|-------------|------------------|--------|
|                                                             |                                                                                                                                                                                                  | DRAWN:                            | J.LEE       | DATE: OCT. 06/09 |        |
|                                                             |                                                                                                                                                                                                  | CHECKED:                          |             | DATE:            |        |
| TORONTO, ONTARIO                                            | THESE DRAWINGS AND SPECIFICATIONS ARE THE PROPERTY OF EDAC INC. AND SHALL NOT BE REPRODUCED, OR COPIED OR USED AS THE BASIS FOR THE MANUFACTURE OR SALE OF APPARATUS WITHOUT WRITTEN PERMISSION. | SCALE:                            | NTS         | SHEET :          | 2 OF 3 |
|                                                             |                                                                                                                                                                                                  | DRAWING                           | NUMBER      |                  | ISSUE  |
| YOUR CONNECTION TO QUALITY & SERVICE                        |                                                                                                                                                                                                  | 3                                 | 42 Assembly |                  | 1      |