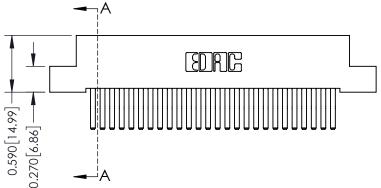

## **Mounting Option**

08-#4-40 Unified Threaded Inserts

## **See Accompanying Pages for:**

- **Contact Bend Details**
- **Mounting Options**

342 / 392 Card Edge Connector Part Number: 392-052-560-208

YOUR CONNECTION TO QUALITY & SERVICE

342 ENG MASTER DATE: OCT. 06/09 J.LEE SHEET 1 OF 3 NTS

THIS IS A C.A.D. GENERATED DRAWING DO NOT MAKE MANUAL REVISIONS TO MASTER

ISSUE NUMBER

ORIGINAL

1

| 342 / 392 Card Edge Connector<br>Mounting Options |                                                                                                                                                                                               | ACAD REFERENCE NO. 342 ENG MASTER |                         |        |  |  |
|---------------------------------------------------|-----------------------------------------------------------------------------------------------------------------------------------------------------------------------------------------------|-----------------------------------|-------------------------|--------|--|--|
|                                                   |                                                                                                                                                                                               | DRAWN: J.LEE                      | DATE: <b>OCT. 06/09</b> |        |  |  |
|                                                   |                                                                                                                                                                                               | CHECKED:                          | DATE:                   |        |  |  |
| TORONTO, ONTARIO                                  | THESE DRAWINGS AND SPECIFICATIONS ARE THE PROPERTY OF EDAC INCAND SHALL NOT BE REPRODUCED,OR COPIED OR USED AS THE BASIS FOR THE MANUFACTURE OR SALE OF APPARATUS WITHOUT WRITTEN PERMISSION. | SCALE: NTS                        | SHEET :                 | 3 OF 3 |  |  |
|                                                   |                                                                                                                                                                                               | DRAWING NUMBER                    | •                       | ISSUE  |  |  |
| YOUR CONNECTION TO QUALITY & SERVICE              |                                                                                                                                                                                               | 342 Assembly                      |                         | 1      |  |  |