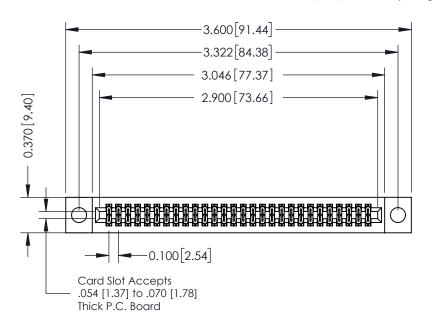

## **See Accompanying Pages for:**

- **Contact Bend Details**
- **Mounting Options**

342 / 392 Card Edge Connector Part Number: 392-056-524-204

YOUR CONNECTION TO QUALITY & SERVICE

342 ENG MASTER J.LEE DATE: OCT. 06/09 SHEET 1 OF 3

342 Assembly

THIS IS A C.A.D. GENERATED DRAWING DO NOT MAKE MANUAL REVISIONS TO MASTER. ISSUE NUMBER

ORIGINAL

1

| 342 / 392 Series Card Edge Connector<br>Contact Bend Detail |                                                                                                                                                                                                  | ACAD REFERENCE NO. 342 ENG MASTER |             |                  |        |
|-------------------------------------------------------------|--------------------------------------------------------------------------------------------------------------------------------------------------------------------------------------------------|-----------------------------------|-------------|------------------|--------|
|                                                             |                                                                                                                                                                                                  | DRAWN:                            | J.LEE       | DATE: OCT. 06/09 |        |
|                                                             |                                                                                                                                                                                                  | CHECKED:                          |             | DATE:            |        |
| TORONTO, ONTARIO                                            | THESE DRAWINGS AND SPECIFICATIONS ARE THE PROPERTY OF EDAC INC. AND SHALL NOT BE REPRODUCED, OR COPIED OR USED AS THE BASIS FOR THE MANUFACTURE OR SALE OF APPARATUS WITHOUT WRITTEN PERMISSION. | SCALE:                            | NTS         | SHEET :          | 2 OF 3 |
|                                                             |                                                                                                                                                                                                  | DRAWING                           | NUMBER      |                  | ISSUE  |
| YOUR CONNECTION TO QUALITY & SERVICE                        |                                                                                                                                                                                                  | 3                                 | 42 Assembly |                  | 1      |