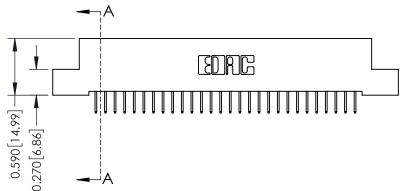

## **See Accompanying Pages for:**

- **Contact Bend Details**
- **Mounting Options**

342 / 392 Card Edge Connector Part Number: 392-056-524-204

YOUR CONNECTION TO QUALITY & SERVICE

342 ENG MASTER J.LEE DATE: OCT. 06/09 SHEET 1 OF 3

342 Assembly

THIS IS A C.A.D. GENERATED DRAWING DO NOT MAKE MANUAL REVISIONS TO MASTER. ISSUE NUMBER

ORIGINAL

1

| 342 / 392 Series Card Edge Connector<br>Contact Bend Detail |                                                                                                                                                                                                  | ACAD REFERENCE NO. 342 ENG MASTER |             |                  |        |
|-------------------------------------------------------------|--------------------------------------------------------------------------------------------------------------------------------------------------------------------------------------------------|-----------------------------------|-------------|------------------|--------|
|                                                             |                                                                                                                                                                                                  | DRAWN:                            | J.LEE       | DATE: OCT. 06/09 |        |
|                                                             |                                                                                                                                                                                                  | CHECKED:                          |             | DATE:            |        |
| TORONTO, ONTARIO                                            | THESE DRAWINGS AND SPECIFICATIONS ARE THE PROPERTY OF EDAC INC. AND SHALL NOT BE REPRODUCED, OR COPIED OR USED AS THE BASIS FOR THE MANUFACTURE OR SALE OF APPARATUS WITHOUT WRITTEN PERMISSION. | SCALE:                            | NTS         | SHEET :          | 2 OF 3 |
|                                                             |                                                                                                                                                                                                  | DRAWING                           | NUMBER      |                  | ISSUE  |
| YOUR CONNECTION TO QUALITY & SERVICE                        |                                                                                                                                                                                                  | 3                                 | 42 Assembly |                  | 1      |