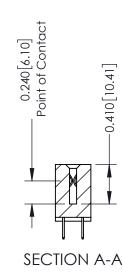

**Mounting Option** 

04-.156 (3.96) Dia. Mounting Holes

**Contact Detail** 

524-P.C. Tail .018 Sq.(0.46 Sq.) - Tail LG=.185(4.70) .100 [2.54] Contact Spacing x .200 [5.08] Row Spacing

## **See Accompanying Pages for:**

- **Contact Bend Details**
- **Mounting Options**

342 / 392 Card Edge Connector Part Number: 392-056-524-204

YOUR CONNECTION TO QUALITY & SERVICE

342 ENG MASTER J.LEE DATE: OCT. 06/09 SHEET 1 OF 3