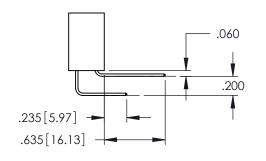

Between Tails

**Contact Code 555** 

**Contact Code 556** 

Between Tails

## **Contact Code 558**

## **Contact Code 559**

## Contact Code 560

INSULATOR MATERIAL: THERMOPLASTIC POLYESTER, UL 94V-0 DAP MATERIAL AVAILABLE UPON REQUEST

CONTACT MATERIAL; COPPER ALLOY CONTACT PLATING: GOLD ON THE MATING AREA, TIN PLATING ON THE CONTACT TAILS, NICKEL UNDERPLATE