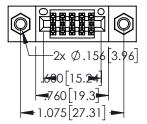

<u>Contact Dimensions:</u>
525-P.C. Tail .018 Sq.(0.46 Sq.) - Tail LG=.150(3.81)
.100 (2.54) Contact Spacing x .200 (5.08) Row Spacing

1

- INSULATOR MATERIAL: THERMOPLASTIC PBT BLACK, UL 94V-0
- CONTACT MATERIAL; COPPER TIN ALLOY CONTACT PLATING: GOLD ON THE MATING AREA, TIN PLATING ON THE CONTACT TAILS, NICKEL UNDERPLATE

| 345/395 SERIES CARD EDGE CONNECTOR |
|------------------------------------|
| PART NUMBER: 395-010-525-207       |

| ACAD REFERENCE NO. 345-ENG-MASTER |                           |       |  |  |  |
|-----------------------------------|---------------------------|-------|--|--|--|
| DRAWN: R.STA.MONICA               | A.MONICA DATE:MAY.16/2017 |       |  |  |  |
| CHECKED:                          | DATE:                     |       |  |  |  |
| SCALE: 1:1                        | SHEET 1                   | OF 2  |  |  |  |
| DRAWING NUMBER                    |                           | ISSUE |  |  |  |
| 345-ENG-MASTER                    |                           | 1     |  |  |  |