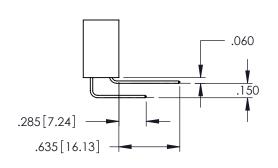

<u>Contact Dimensions:</u>
525-P.C. Tail .018 Sq.(0.46 Sq.) - Tail LG=.150(3.81)
.100 (2.54) Contact Spacing x .200 (5.08) Row Spacing

1

- INSULATOR MATERIAL: THERMOPLASTIC PBT BLACK, UL 94V-0
- CONTACT MATERIAL; COPPER TIN ALLOY CONTACT PLATING: GOLD ON THE MATING AREA, TIN PLATING ON THE CONTACT TAILS, NICKEL UNDERPLATE

| 345/395 SERIES CARD EDGE CONNECTOR |
|------------------------------------|
| PART NUMBER: 395-010-525-207       |

| ACAD REFERENCE NO. 345-ENG-MASTER |                           |       |  |  |  |
|-----------------------------------|---------------------------|-------|--|--|--|
| DRAWN: R.STA.MONICA               | A.MONICA DATE:MAY.16/2017 |       |  |  |  |
| CHECKED:                          | DATE:                     |       |  |  |  |
| SCALE: 1:1                        | SHEET 1                   | OF 2  |  |  |  |
| DRAWING NUMBER                    |                           | ISSUE |  |  |  |
| 345-ENG-MASTER                    |                           | 1     |  |  |  |