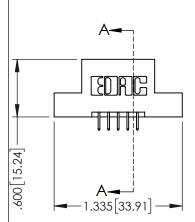

..330[8.38] CARD SLOT .160[4.06] POINT OF CONTACT SECTION A-A

.157 [4]

.107 [2.72] .082 [2.08]

.232 [5.89] .125(3.18) to .210(5.33) Outside Tails .045(1.14) to .060(1.52)

.125(3.18) to .210(5.33) Outside Tails .045(1.14) to .060(1.52)

## 345/395 SERIES CARD EDGE CONNECTOR CONTACT CODE 555,556,558,559,560 DIMENSIONS

YOUR CONNECTION TO QUALITY & SERVICE

|   | ACAD REFE           | G-MASTER |                  |        |  |
|---|---------------------|----------|------------------|--------|--|
|   | DRAWN: R.STA.MONICA |          | DATE:MAY.16/2017 |        |  |
|   | CHECKED:            |          | DATE:            |        |  |
|   | SCALE:              | 1:1      | SHEET            | 2 OF 2 |  |
| D | DRAWING N           | UMBER    |                  | ISSUE  |  |