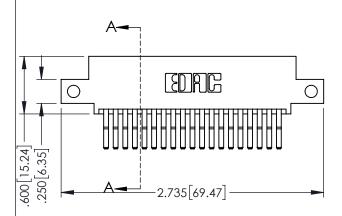

SAFISOE CEDIES CARD EDGE CONNECTOR

**Contact Code 558** 

Contact Code 559

**Contact Code 560** 

INSULATOR MATERIAL: THERMOPLASTIC POLYESTER, UL 94V-0

DAP MATERIAL AVAILABLE UPON REQUEST

CONTACT MATERIAL; COPPER ALLOY CONTACT PLATING: GOLD ON THE MATING AREA, TIN PLATING ON THE CONTACT TAILS, NICKEL UNDERPLATE

345/395 SERIES CARD EDGE CONNECTOR CONTACT CODE 555,556,558,559,560 DIMENSIONS

YOUR CONNECTION TO QUALITY & SERVICE

ACAD REFERENCE NO. 345-ENG-MASTER DATE:MAY.16/2017 DRAWN: R.STA.MONICA 1:1 SHEET 2 OF 2 345-ENG-MASTER