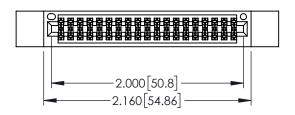

345/395 SERIES CARD EDGE CONNECTOR CONTACT CODE 555,556,558,559,560 DIMENSIONS

YOUR CONNECTION TO QUALITY & SERVICE

ACAD REFERENCE NO. 345-ENG-MASTER DATE:MAY.16/2017 DRAWN: R.STA.MONICA 1:1 SHEET 2 OF 2 345-ENG-MASTER