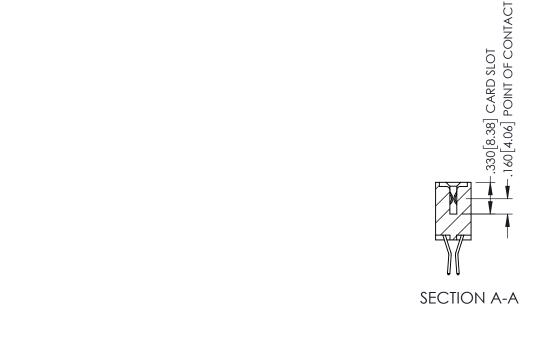

345/395 SERIES CARD EDGE CONNECTOR CONTACT CODE 555,556,558,559,560 DIMENSIONS

YOUR CONNECTION TO QUALITY & SERVICE

ACAD REFERENCE NO. 345-ENG-MASTER DATE:MAY.16/2017 DRAWN: R.STA.MONICA 1:1 SHEET 2 OF 2 345-ENG-MASTER