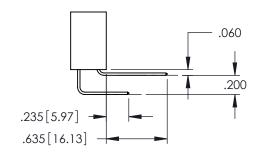

345/395 SERIES CARD EDGE CONNECTOR CONTACT CODE 555,556,558,559,560 DIMENSIONS

YOUR CONNECTION TO QUALITY & SERVICE

ACAD REFERENCE NO. 345-ENG-MASTER DATE:MAY.16/2017 DRAWN: R.STA.MONICA 1:1 SHEET 2 OF 2 345-ENG-MASTER