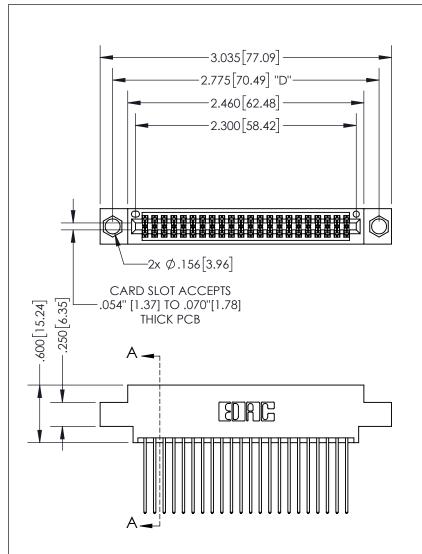

THIS IS A C.A.D. GENERATED DRAWING DO NOT MAKE MANUAL REVISIONS TO MASTER.

ISSUE NUMBER ORIGINAL

.160 4.06 POINT OF CONTACT .330[8.38] -.370[9.4] **CARD SLOT** .150 [3.81]

SECTION A-A

<u>Contact Dimensions:</u> 541-Wire Wrap .025 Sq.(0.64 Sq.) - Tail LG=.750(19.05) .100 (2.54) Contact Spacing x .200 (5.08) Row Spacing

INSULATOR MATERIAL: THERMOPLASTIC PBT, UL 94V-0 CONTACT MATERIAL; COPPER TIN ALLOY CONTACT PLATING: GOLD ON THE MATING AREA, TIN PLATING ON THE CONTACT TAILS, NICKEL UNDERPLATE

345/395 SERIES CARD EDGE CONNECTOR PART NUMBER: 395-044-541-804