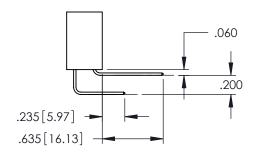

Contact Dimensions:
556-Extender Board Bend (Code 520 Contacts)
See Sheet 2 for Contact Code 555, 556, 558, 559, 560 Dimensions

ACAD REFERENCE NO. 345-ENG-MASTER

1

- INSULATOR MATERIAL: THERMOPLASTIC PBT BLACK, UL 94V-0
- CONTACT MATERIAL; COPPER TIN ALLOY CONTACT PLATING: GOLD ON THE MATING AREA, TIN PLATING ON THE CONTACT TAILS, NICKEL UNDERPLATE