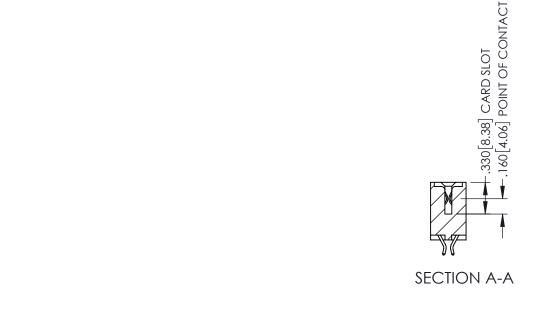

Contact Dimensions:
556-Extender Board Bend (Code 520 Contacts)
See Sheet 2 for Contact Code 555, 556, 558, 559, 560 Dimensions

ACAD REFERENCE NO. 345-ENG-MASTER

1

- INSULATOR MATERIAL: THERMOPLASTIC PBT BLACK, UL 94V-0
- CONTACT MATERIAL; COPPER TIN ALLOY CONTACT PLATING: GOLD ON THE MATING AREA, TIN PLATING ON THE CONTACT TAILS, NICKEL UNDERPLATE

**Contact Code 558** 

Contact Code 559

**Contact Code 560** 

INSULATOR MATERIAL: THERMOPLASTIC POLYESTER, UL 94V-0

DAP MATERIAL AVAILABLE UPON REQUEST

CONTACT MATERIAL; COPPER ALLOY CONTACT PLATING: GOLD ON THE MATING AREA, TIN PLATING ON THE CONTACT TAILS, NICKEL UNDERPLATE