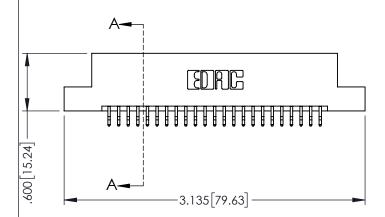

| 345/395 SERIES CARD EDGE CONNECTOR PART NUMBER: 395-046-556-202 |                                                                                                                                                               | ACAD REFERENCE NO. 345-ENG-MASTER |           |         |           |
|-----------------------------------------------------------------|---------------------------------------------------------------------------------------------------------------------------------------------------------------|-----------------------------------|-----------|---------|-----------|
|                                                                 |                                                                                                                                                               | DRAWN: R.S                        | TA.MONICA | DATE:MA | Y.16/2017 |
|                                                                 |                                                                                                                                                               | CHECKED:                          |           | DATE:   |           |
| EDAC INC                                                        | THESE DRAWINGS AND SPECIFICATIONS                                                                                                                             | SCALE:                            | 1:1       | SHEET 1 | OF 2      |
| YOUR CONNECTION TO QUALITY & SERVICE                            | ARE THE PROPERTY OF EDAC INC.,AND SHALL NOT BE REPRODUCED,OR COPIED OR USED AS THE BASIS FOR THE MANUFACTURE OR SALE OF APPARATUS WITHOUT WRITTEN PERMISSION. | DRAWING NUMBER                    |           |         | ISSUE     |
|                                                                 |                                                                                                                                                               | 345-E                             | NG-MASTER |         | 1         |