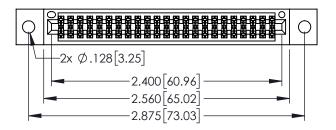

| 345/395 SERIES CARD EDGE CONNECTOR PART NUMBER: 395-046-556-202 |                                                                                                                                                               | ACAD REFERENCE NO. 345-ENG-MASTER |           |         |           |
|-----------------------------------------------------------------|---------------------------------------------------------------------------------------------------------------------------------------------------------------|-----------------------------------|-----------|---------|-----------|
|                                                                 |                                                                                                                                                               | DRAWN: R.S                        | TA.MONICA | DATE:MA | Y.16/2017 |
|                                                                 |                                                                                                                                                               | CHECKED:                          |           | DATE:   |           |
| EDAC INC                                                        | THESE DRAWINGS AND SPECIFICATIONS                                                                                                                             | SCALE:                            | 1:1       | SHEET 1 | OF 2      |
| YOUR CONNECTION TO QUALITY & SERVICE                            | ARE THE PROPERTY OF EDAC INC.,AND SHALL NOT BE REPRODUCED,OR COPIED OR USED AS THE BASIS FOR THE MANUFACTURE OR SALE OF APPARATUS WITHOUT WRITTEN PERMISSION. | DRAWING NUMBER                    |           |         | ISSUE     |
|                                                                 |                                                                                                                                                               | 345-E                             | NG-MASTER |         | 1         |