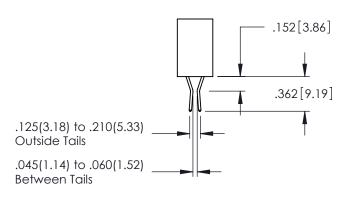

RAWING NUMBER

345-ENG-MASTER

NG-MASTER ISSUI

**SECTION A-A** 

.107 [2.72] .082 [2.08] .157 [4] .232 [5.89] .125(3.18) to .210(5.33) .125(3.18) to .210(5.33) Outside Tails Outside Tails .045(1.14) to .060(1.52) .045(1.14) to .060(1.52) Between Tails Between Tails **Contact Code 555 Contact Code 556** 

**Contact Code 558** 

## **Contact Code 559**

Contact Code 560

INSULATOR MATERIAL: THERMOPLASTIC POLYESTER, UL 94V-0

DAP MATERIAL AVAILABLE UPON REQUEST

CONTACT MATERIAL; COPPER ALLOY

CONTACT PLATING: GOLD ON THE MATING AREA, TIN PLATING ON THE CONTACT TAILS, NICKEL UNDERPLATE