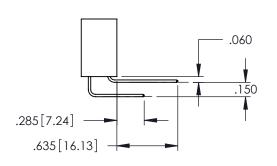

<u>Contact Dimensions:</u>
525-P.C. Tail .018 Sq.(0.46 Sq.) - Tail LG=.150(3.81)
.100 (2.54) Contact Spacing x .200 (5.08) Row Spacing 1 -2x Ø.156[3.96] CARD SLOT ACCEPTS .054" [1.37] TO .070"[1.78] THICK PCB 6.200 157.48 6.360 161.54 6.675 [169.55] .160[4.06] POINT OF CONTACT CARD SLOT EDRG

INSULATOR MATERIAL: THERMOPLASTIC PBT BLACK, UL 94V-0 CONTACT MATERIAL; COPPER TIN ALLOY

600 [15.24]

CONTACT PLATING: GOLD ON THE MATING AREA, TIN PLATING ON THE CONTACT TAILS, NICKEL UNDERPLATE

| 345/395 SERIES CARD EDGE CONNECTOR |
|------------------------------------|
| PART NUMBER: 395-061-525-178       |