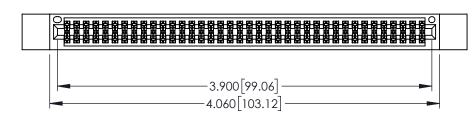

345/395 SERIES CARD EDGE CONNECTOR PART NUMBER: 395-076-525-512

YOUR CONNECTION TO QUALITY & SERVICE

| ACAD REFERENCE NO. 345-ENG-MASTER |                  |    |
|-----------------------------------|------------------|----|
| DRAWN: R.STA.MONICA               | DATE:MAY.16/2017 |    |
| CHECKED:                          | DATE:            |    |
| SCALE: 1:1                        | SHEET 1 OF       | 2  |
| DRAWING NUMBER                    |                  | UE |
| 345-ENG-MASTER                    |                  |    |