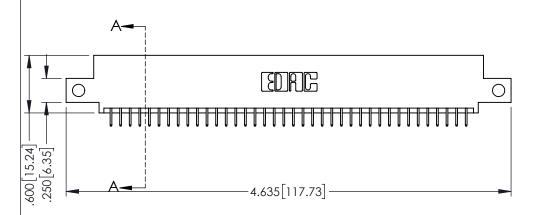

345/395 SERIES CARD EDGE CONNECTOR PART NUMBER: 395-076-525-512

YOUR CONNECTION TO QUALITY & SERVICE

| ACAD REFERENCE NO. 345-ENG-MASTER |                  |    |
|-----------------------------------|------------------|----|
| DRAWN: R.STA.MONICA               | DATE:MAY.16/2017 |    |
| CHECKED:                          | DATE:            |    |
| SCALE: 1:1                        | SHEET 1 OF       | 2  |
| DRAWING NUMBER                    |                  | UE |
| 345-ENG-MASTER                    |                  |    |