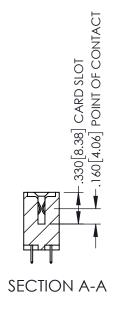

<u>Contact Dimensions:</u>
525-P.C. Tail .018 Sq.(0.46 Sq.) - Tail LG=.150(3.81)
.100 (2.54) Contact Spacing x .200 (5.08) Row Spacing

1

INSULATOR MATERIAL: THERMOPLASTIC PBT BLACK, UL 94V-0

CONTACT MATERIAL; COPPER TIN ALLOY CONTACT PLATING: GOLD ON THE MATING AREA, TIN PLATING ON THE CONTACT TAILS, NICKEL UNDERPLATE