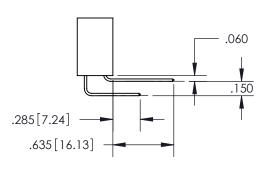

## **Contact Code 559**

**Contact Code 560** 

- INSULATOR MATERIAL: THERMOPLASTIC POLYESTER, UL 94V-0
- DAP MATERIAL AVAILABLE UPON REQUEST
- CONTACT MATERIAL; COPPER ALLOY

CONTACT PLATING: GOLD ON THE MATING AREA, TIN PLATING ON THE CONTACT TAILS, NICKEL UNDERPLATE

## 345/395 SERIES CARD EDGE CONNECTOR CONTACT CODE 555,556,558,559,560 DIMENSIONS

YOUR CONNECTION TO QUALITY & SERVICE

**EDAC INC** TORONTO, ONTARIO CANADA

THESE DRAWINGS AND SPECIFICATIONS ARE THE PROPERTY OF EDAC INC.,AND SHALL NOT BE REPRODUCED, OR COPIED OR USED AS THE BASIS FOR THE MANUFACTURE OR SALE OF APPARATUS WITHOUT WRITTEN PERMISSION.