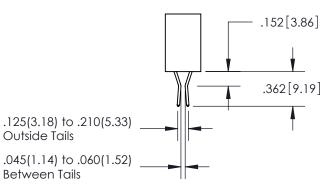

## **Contact Code 559**

**Contact Code 560** 

- INSULATOR MATERIAL: THERMOPLASTIC POLYESTER, UL 94V-0
- DAP MATERIAL AVAILABLE UPON REQUEST
- CONTACT MATERIAL; COPPER ALLOY

CONTACT PLATING: GOLD ON THE MATING AREA, TIN PLATING ON THE CONTACT TAILS, NICKEL UNDERPLATE

## 345/395 SERIES CARD EDGE CONNECTOR CONTACT CODE 555,556,558,559,560 DIMENSIONS

YOUR CONNECTION TO QUALITY & SERVICE

**EDAC INC** TORONTO, ONTARIO CANADA

THESE DRAWINGS AND SPECIFICATIONS ARE THE PROPERTY OF EDAC INC.,AND SHALL NOT BE REPRODUCED, OR COPIED OR USED AS THE BASIS FOR THE MANUFACTURE OR SALE OF APPARATUS WITHOUT WRITTEN PERMISSION.