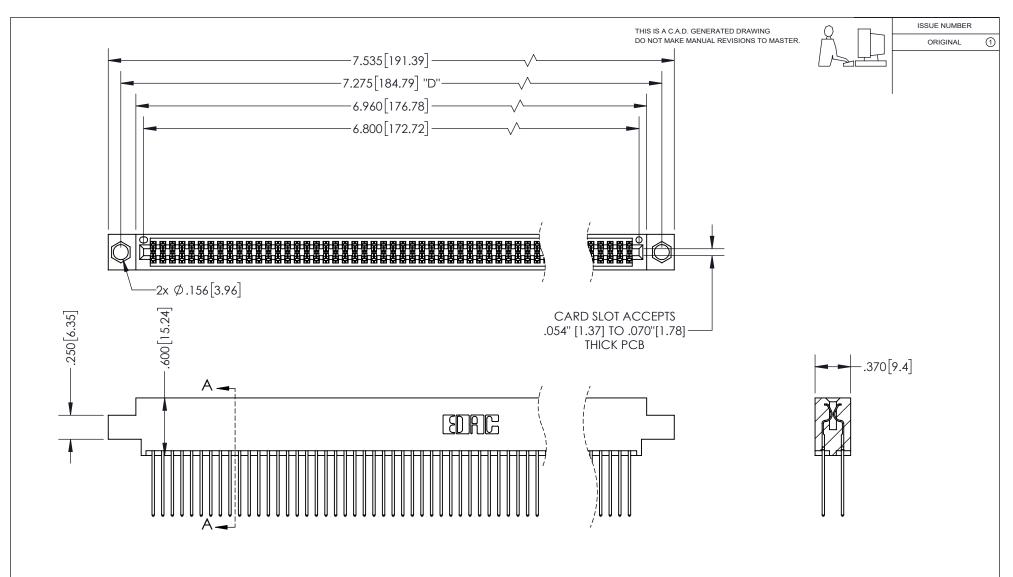

## 345/395 SERIES CARD EDGE CONNECTOR PART NUMBER: 395-134-542-804

YOUR CONNECTION TO QUALITY & SERVICE

**EDAC INC** TORONTO, ONTARIO CANADA

THESE DRAWINGS AND SPECIFICATIONS ARE THE PROPERTY OF EDAC INC.,AND SHALL NOT BE REPRODUCED, OR COPIED OR USED AS THE BASIS FOR THE MANUFACTURE OR SALE OF APPARATUS WITHOUT WRITTEN PERMISSION.

<u>Contact Dimensions:</u> 542-Wire Wrap .025 Sq.(0.64 Sq.) - Tail LG=.645(16.38) .100 (2.54) Contact Spacing x .200 (5.08) Row Spacing

INSULATOR MATERIAL: THERMOPLASTIC PBT, UL 94V-0 CONTACT MATERIAL; COPPER TIN ALLOY CONTACT PLATING: GOLD ON THE MATING AREA, TIN PLATING ON THE CONTACT TAILS, NICKEL UNDERPLATE

| SECTION A-A         |                  |
|---------------------|------------------|
| ACAD REFERENCE NO.  | 345-ENG-MASTER   |
| DRAWN: R.STA.MONICA | DATE:MAY.16/2017 |
| CHECKED:            | DATE:            |
| SCALE: 1:1          | SHEET 1 OF 2     |
| DRAWING NUMBER      | ISSUE            |