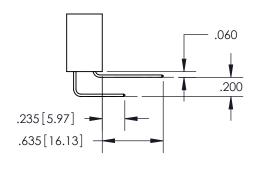

345-ENG-MASTER

ORIGINAL 1

ISSUE NUMBER

**Contact Code 558** 

## 345/395 SERIES CARD EDGE CONNECTOR CONTACT CODE 555,556,558,559,560 DIMENSIONS

YOUR CONNECTION TO QUALITY & SERVICE

**EDAC INC** TORONTO, ONTARIO CANADA

THESE DRAWINGS AND SPECIFICATIONS ARE THE PROPERTY OF EDAC INC.,AND SHALL NOT BE REPRODUCED, OR COPIED OR USED AS THE BASIS FOR THE MANUFACTURE OR SALE OF APPARATUS WITHOUT WRITTEN PERMISSION.