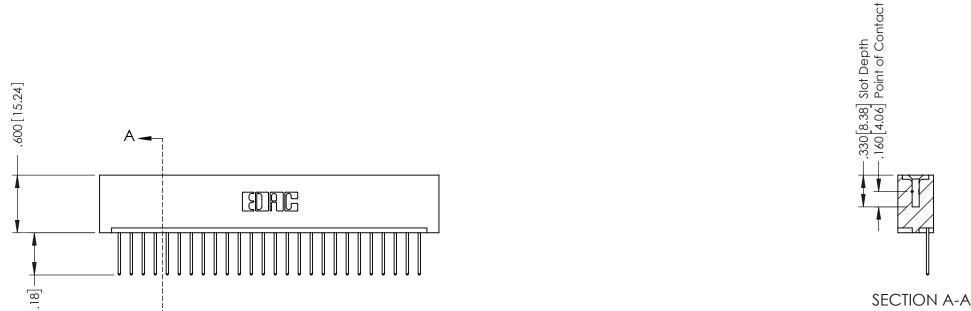

## 346/396 SERIES CARD EDGE CONNECTOR CONTACT CODE 555,556,558,559,560 DIMENSIONS

YOUR CONNECTION TO QUALITY & SERVICE

**EDAC INC** TORONTO, ONTARIO CANADA

THESE DRAWINGS AND SPECIFICATIONS ARE THE PROPERTY OF EDAC INC.,AND SHALL NOT BE REPRODUCED, OR COPIED OR USED AS THE BASIS FOR THE MANUFACTURE OR SALE OF APPARATUS WITHOUT WRITTEN PERMISSION.

**Contact Code 559** 

**Contact Code 560** 

INSULATOR MATERIAL: THERMOPLASTIC POLYESTER, UL 94V-0 CONTACT MATERIAL; COPPER, NICKEL, TIN ALLOY CA-725

CONTACT PLATING: GOLD ON THE MATING AREA, TIN-LEAD ON THE CONTACT TAILS, NICKEL UNDERPLATE

| ACAD REFERENCE NO. | 346-ENG-MASTER   |
|--------------------|------------------|
| DRAWN: J.LEE       | DATE: APR. 22/09 |
| CHECKED:           | DATE:            |
| SCALE: 1:1         | SHEET 1 OF 2     |
| DRAWING NUMBER     | ISSUE            |
| 346-ENG-MASTER     | 1                |