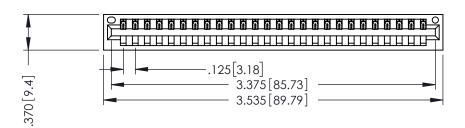

346/396 SERIES CARD EDGE CONNECTOR PART NUMBER: 396-026-522-101

YOUR CONNECTION TO QUALITY & SERVICE

**EDAC INC** TORONTO, ONTARIO CANADA

THESE DRAWINGS AND SPECIFICATIONS ARE THE PROPERTY OF EDAC INC.,AND SHALL NOT BE REPRODUCED, OR COPIED OR USED AS THE BASIS FOR THE MANUFACTURE OR SALE OF APPARATUS WITHOUT WRITTEN PERMISSION.

THIS IS A C.A.D. GENERATED DRAWING DO NOT MAKE MANUAL REVISIONS TO MASTER.

ISSUE NUMBER

ORIGINAL

1

INSULATOR MATERIAL: THERMOPLASTIC POLYESTER, UL 94V-0 CONTACT MATERIAL; COPPER, NICKEL, TIN ALLOY CA-725 CONTACT PLATING: GOLD ON THE MATING AREA, TIN-LEAD ON THE CONTACT TAILS, NICKEL UNDERPLATE

| ACAD REFERENCE NO. | 346-ENG-MASTER   |
|--------------------|------------------|
| DRAWN: J.LEE       | DATE: APR. 22/09 |
| CHECKED:           | DATE:            |
| SCALE: 1:1         | SHEET 1 OF 2     |
| DRAWING NUMBER     | ISSUE            |
| 346-ENG-MASTER     | 1                |