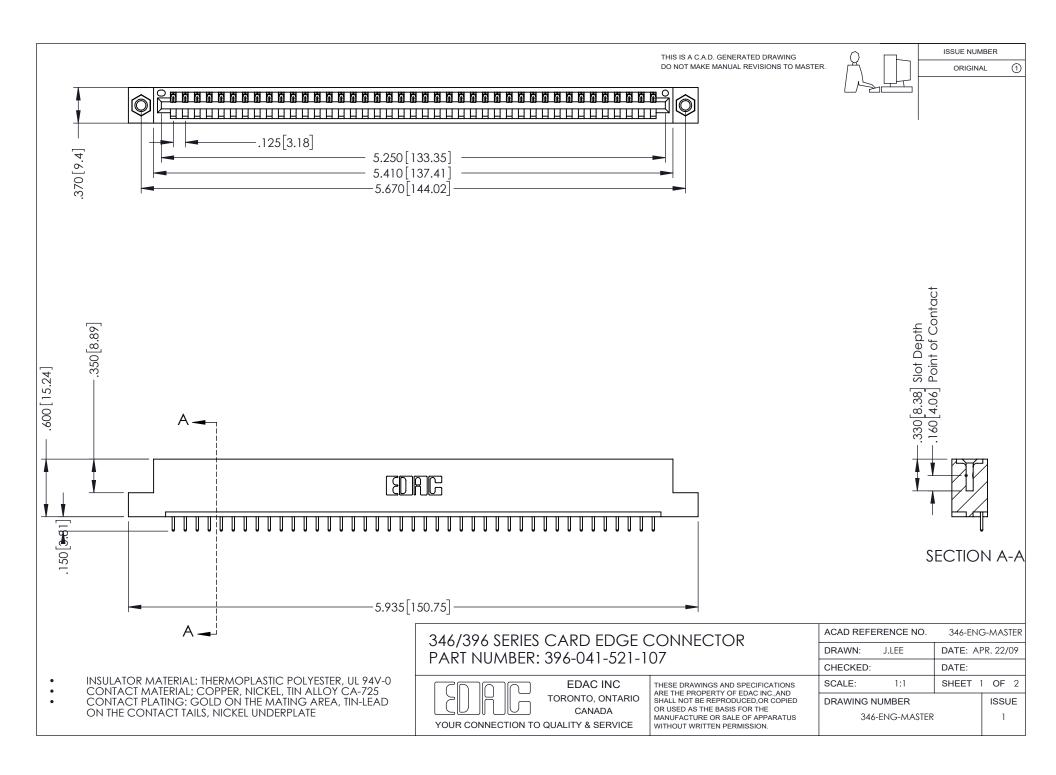

ISSUE NUMBER ORIGINAL 1

## **Contact Code 556**

INSULATOR MATERIAL: THERMOPLASTIC POLYESTER, UL 94V-0 CONTACT MATERIAL; COPPER, NICKEL, TIN ALLOY CA-725 CONTACT PLATING: GOLD ON THE MATING AREA, TIN-LEAD

ON THE CONTACT TAILS, NICKEL UNDERPLATE

## 346/396 SERIES CARD EDGE CONNECTOR CONTACT CODE 555,556,558,559,560 DIMENSIONS

YOUR CONNECTION TO QUALITY & SERVICE

**EDAC INC** TORONTO, ONTARIO CANADA

THESE DRAWINGS AND SPECIFICATIONS ARE THE PROPERTY OF EDAC INC.,AND SHALL NOT BE REPRODUCED, OR COPIED OR USED AS THE BASIS FOR THE MANUFACTURE OR SALE OF APPARATUS WITHOUT WRITTEN PERMISSION.

|  | ACAD REFERENCE NO. | 346-ENG-MASTER   |
|--|--------------------|------------------|
|  | DRAWN: J.LEE       | DATE: APR. 22/09 |
|  | CHECKED:           | DATE:            |
|  | SCALE: 1:1         | SHEET 2 OF 2     |
|  | DRAWING NUMBER     | ISSUE            |
|  | 346-ENG-MASTER     | 1                |