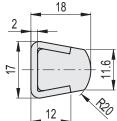

# Linear side guide

Round profile R20, technopolymer, stainless steel

### GUIDE PROFILE

Polyethylene based (HMWPE) technopolymer, natural colour.