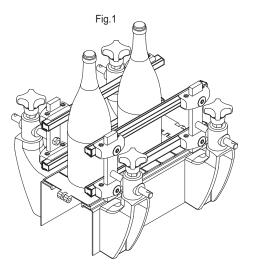

### FEATURES AND APPLICATIONS

GLR side guide is used to guide very unstable products on conveyor belts, such as bottles (Fig.1) or cans (Fig.2), avoiding rotation, without leaving traces on the containers.