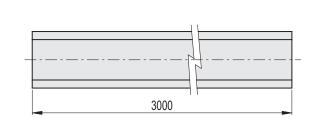

# Linear side guide

Round profile R20, technopolymer, stainless steel



### GUIDE PROFILE

Polyethylene based (HMWPE) technopolymer, natural colour.

## Polyethylen Part Polyethylen BRACKET AISI 304 s+ F-

AISI 304 stainless steel.

### FEATURES AND APPLICATIONS

GLR side guide is used to guide very unstable products on conveyor belts, such as bottles (Fig.1) or cans (Fig.2), avoiding rotation, without leaving traces on the containers.

High molecular weight polyethylene (HMWPE) has a high wear resistance; it is particularly suitable for high-speed movements due to its low coefficient of friction.

It can be used with GLP-12 side guide.

Supplied in bars of 3 meters length.

#### ACCESSORIES ON REQUEST

Guide rail clamps MPG-T-S, MPG-2T, MPG-T.











5

86

Code

419217

Description

GLR-12-3000