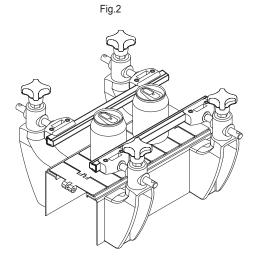

### FEATURES AND APPLICATIONS

GLR side guide is used to guide very unstable products on conveyor belts, such as bottles (Fig.1) or cans (Fig.2), avoiding rotation, without leaving traces on the containers.