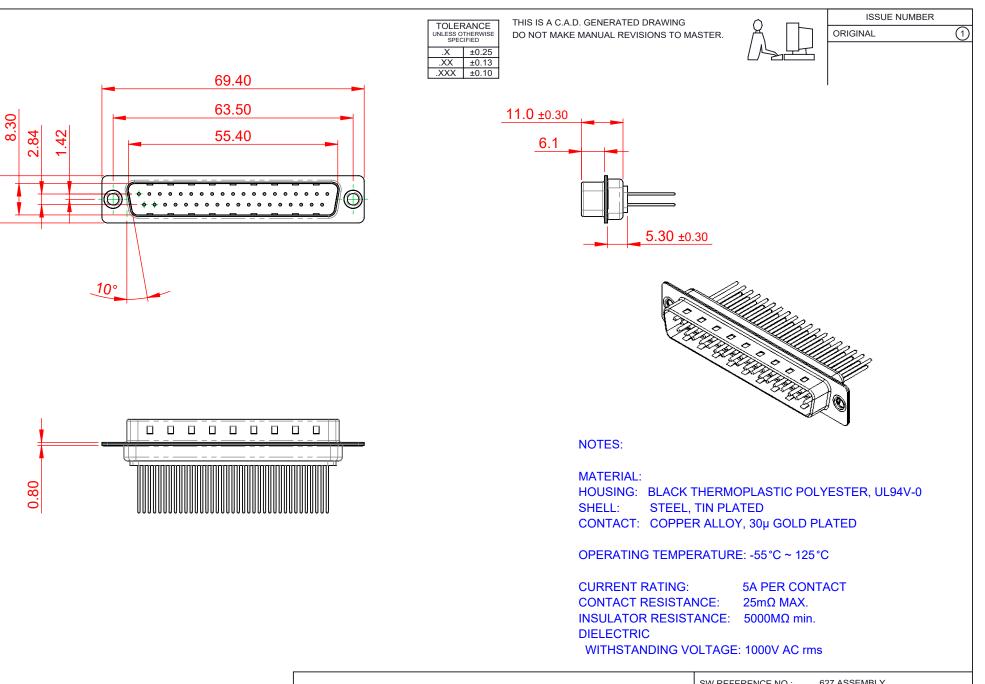

|                    |                                                               |                                                                                                                                                                                                                |                            | SW REFERENCE NO.: 627 ASSEMBLY |                    |       |  |
|--------------------|---------------------------------------------------------------|----------------------------------------------------------------------------------------------------------------------------------------------------------------------------------------------------------------|----------------------------|--------------------------------|--------------------|-------|--|
| 627 \$             | SERIES D-SUB (                                                | CONNECTOR                                                                                                                                                                                                      | DRAWN: C.B                 |                                | DATE: AUG. 01/2018 |       |  |
|                    |                                                               |                                                                                                                                                                                                                |                            | CHECKED:                       |                    | DATE: |  |
| EDAC               | EDAC INC<br>TORONTO, ONTARIO<br>CANADA<br>D QUALITY & SERVICE | THESE DRAWINGS AND SPECIFICATIONS<br>ARE THE PROPERTY OF EDAC INC.,AND<br>SHALL NOT BE REPRODUCED,OR COPIED<br>OR USED AS THE BASIS FOR THE<br>MANUFACTURE OR SALE OF APPARATUS<br>WITHOUT WRITTEN PERMISSION. | SCALE: 1:1                 |                                | SHEET 1 OF         | 1     |  |
|                    |                                                               |                                                                                                                                                                                                                | DRAWING NUMBER: 627-M37-62 |                                | 623-BT1            | ISSUE |  |
| YOUR CONNECTION TO |                                                               |                                                                                                                                                                                                                | PART NUMBER:               | 627-M37-                       | 623-BT1            | 1     |  |