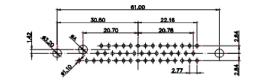

36W4 Female

13W3 Male

51.00 30.50 13.72 16.62 5.74 15.24 15.24 15.24 15.24 15.24 15.24 15.24 15.24 15.24 15.24 15.24 15.24 15.24 15.24 15.24 15.24 15.24 15.24 15.24 15.24 15.24 15.24 15.24 15.24 15.24 15.24 15.24 15.24 15.24 15.24 15.24 15.24 15.24 15.24 15.24 15.24 15.24 15.24 15.24 15.24 15.24 15.24 15.24 15.24 15.24 15.24 15.24 15.24 15.24 15.24 15.24 15.24 15.24 15.24 15.24 15.24 15.24 15.24 15.24 15.24 15.24 15.24 15.24 15.24 15.24 15.24 15.24 15.24 15.24 15.24 15.24 15.24 15.24 15.24 15.24 15.24 15.24 15.24 15.24 15.24 15.24 15.24 15.24 15.24 15.24 15.24 15.24 15.24 15.24 15.24 15.24 15.24 15.24 15.24 15.24 15.24 15.24 15.24 15.24 15.24 15.24 15.24 15.24 15.24 15.24 15.24 15.24 15.24 15.24 15.24 15.24 15.24 15.24 15.24 15.24 15.24 15.24 15.24 15.24 15.24 15.24 15.24 15.24 15.24 15.24 15.24 15.24 15.24 15.24 15.24 15.24 15.24 15.24 15.24 15.24 15.24 15.24 15.24 15.24 15.24 15.24 15.24 15.24 15.24 15.24 15.24 15.24 15.24 15.24 15.24 15.24 15.24 15.24 15.24 15.24 15.24 15.24 15.24 15.24 15.24 15.24 15.24 15.24 15.24 15.24 15.24 15.24 15.24 15.24 15.24 15.24 15.24 15.24 15.24 15.24 15.24 15.24 15.24 15.24 15.24 15.24 15.24 15.24 15.24 15.24 15.24 15.24 15.24 15.24 15.24 15.24 15.24 15.24 15.24 15.24 15.24 15.24 15.24 15.24 15.24 15.24 15.24 15.24 15.24 15.24 15.24 15.24 15.24 15.24 15.24 15.24 15.24 15.24 15.24 15.24 15.24 15.24 15.24 15.24 15.24 15.24 15.24 15.24 15.24 15.24 15.24 15.24 15.24 15.24 15.24 15.24 15.24 15.24 15.24 15.24 15.24 15.24 15.24 15.24 15.24 15.24 15.24 15.24 15.24 15.24 15.24 15.24 15.24 15.24 15.24 15.24 15.24 15.24 15.24 15.24 15.24 15.24 15.24 15.24 15.24 15.24 15.24 15.24 15.24 15.24 15.24 15.24 15.24 15.24 15.24 15.24 15.24 15.24 15.24 15.24 15.24 15.24 15.24 15.24 15.24 15.24 15.24 15.24 15.24 15.24 15.24 15.24 15.24 15.24 15.24 15.24 15.24 15.24 15.24 15.24 15.24 15.24 15.24 15.24 15.24 15.24 15.24 15.24 15.24 15.24 15.24 15.24 15.24 15.24 15.24 15.24 15.24 15.24 15.24 15.24 15.24 15.24 15.24 15.24 15.24 15.24 15.24 15.24 15.24 15.24 15.24 15.24 15.24 15.24 15.24 15.24 15.24 15.24 15.24 15.24 15.24 1