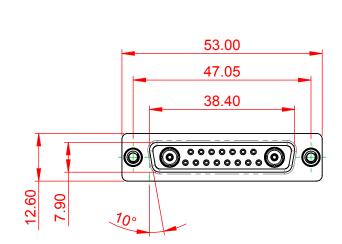

SW REFERENCE NO .: 628 COMBO ASSEMBLY COMBINATION D-SUB DRAWN: C.B DATE: JAN. 01/2019 CHECKED: DATE: THESE DRAWINGS AND SPECIFICATIONS OF SCALE: (IN C.A.D. 1:1) SHEET 1 4 EDAC INC ARE THE PROPERTY OF EDAC INC..AND TORONTO, ONTARIO SHALL NOT BE REPRODUCED, OR COPIED 628-17W2224-5T4 DRAWING NUMBER: ISSUE OR USED AS THE BASIS FOR THE CANADA MANUFACTURE OR SALE OF APPARATUS 1 YOUR CONNECTION TO QUALITY & SERVICE PART NUMBER: 628-17W2224-5T4 WITHOUT WRITTEN PERMISSION.