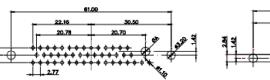

13W6 Male

43W2 Male

17W5 Female

.XX ±0.13 .XXX ±0.05

9W4 Female

13W3 Female

43W2 Female

47W1 Female