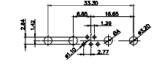

23.53

7W2 Male/Female

47.0/

8W8 Male

COMPLIANT

| CHECKED:                                                       | COMBINATION D-SUB |  | DRAWN:  | C.B     |     |
|----------------------------------------------------------------|-------------------|--|---------|---------|-----|
|                                                                |                   |  | CHECKEI | ):      |     |
| THESE DRAWINGS AND SPECIFICATIONS         SCALE:         N.T.S | EDAC INC          |  | SCALE:  | N.T.S   |     |
| CANADA OR USED AS THE BASIS FOR THE DRAWING NUMBER: 6          | CANADA OR         |  | DRAWING | NUMBER: | 628 |
|                                                                |                   |  | PART NU | MBER:   | 628 |