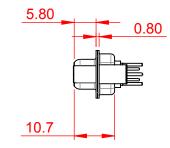

THIS IS A C.A.D. GENERATED DRAWING DO NOT MAKE MANUAL REVISIONS TO MASTER.



**ISSUE NUMBER** 

ORIGINAL

(1)





## NOTES:



MATERIAL: HOUSING: THERMOPLASTIC POLYESTER, UL94V-0 SHELL: STEEL, Sn or Ni PLATED CONTACT: COPPER ALLOY SEE ORDERING GUIDE FOR PLATING

OPERATING TEMPERATURE: -55°C ~ 125°C

SIGNAL CONTACT CURRENT RATING: 5A PER CONTACT SIGNAL CONTACT RESISTANCE: 10mQ MAX. INSULATOR RESISTANCE: 5000MΩ min. DIELECTRIC WITHSTANDING VOLTAGE: 1000V AC rms

SW REFERENCE NO .: 628 COMBO ASSEMBLY COMBINATION D-SUB DRAWN: C.B DATE: JAN. 01/2019 CHECKED: DATE: THESE DRAWINGS AND SPECIFICATIONS OF SCALE: (IN C.A.D. 1:1) SHEET 1 4 EDAC INC ARE THE PROPERTY OF EDAC INC..AND TORONTO, ONTARIO SHALL NOT BE REPRODUCED, OR COPIED 628-17W2224-5T4 DRAWING NUMBER: ISSUE OR USED AS THE BASIS FOR THE CANADA MANUFACTURE OR SALE OF APPARATUS 1 YOUR CONNECTION TO QUALITY & SERVICE PART NUMBER: 628-17W2224-5T4 WITHOU