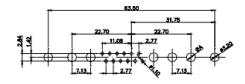

| SW REFERENCE NO .:           |               |       |    |
|------------------------------|---------------|-------|----|
| DRAWN: C.B DATE: JAN. 01/2   |               |       | 19 |
| CHECKED:                     | DATE:         |       |    |
| SCALE: N.T.S                 | SHEET         | 3 OF  | 4  |
| DRAWING NUMBER: 62           | 8-17W2224-5T4 | ISSUE |    |
| PART NUMBER: 628-17W2224-5T4 |               |       | 1  |