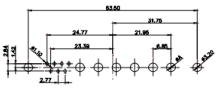

SW REFERENCE NO .: 628 COMBO ASSEMBLY COMBINATION D-SUB DRAWN: C.B DATE: JAN. 01/2019 CHECKED: DATE: THESE DRAWINGS AND SPECIFICATIONS OF SCALE: (IN C.A.D. 1:1) SHEET 1 4 EDAC INC ARE THE PROPERTY OF EDAC INC..AND TORONTO, ONTARIO SHALL NOT BE REPRODUCED, OR COPIED 628-17W2224-5T4 DRAWING NUMBER: ISSUE OR USED AS THE BASIS FOR THE CANADA MANUFACTURE OR SALE OF APPARATUS 1 YOUR CONNECTION TO QUALITY & SERVICE PART NUMBER: 628-17W2224-5T4 WITHOUT WRITTEN PERMISSION.