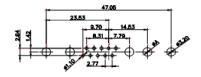

23.53

7W2 Male/Female

47.0/

8W8 Male

COMPLIANT

| CHECKED:                                                       | COMBINATION D-SUB |  | DRAWN:  | C.B     |     |
|----------------------------------------------------------------|-------------------|--|---------|---------|-----|
|                                                                |                   |  | CHECKEI | ):      |     |
| THESE DRAWINGS AND SPECIFICATIONS         SCALE:         N.T.S | EDAC INC          |  | SCALE:  | N.T.S   |     |
| CANADA OR USED AS THE BASIS FOR THE DRAWING NUMBER: 6          | CANADA OR         |  | DRAWING | NUMBER: | 628 |
|                                                                |                   |  | PART NU | MBER:   | 628 |