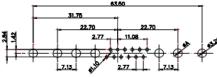

Female

|                                                                                                 |                                                                                                                                                                                                                                                                                                                                                                                                                                                                                                                                                                                                                                                                                                                                                                                                                                                                                                                                                                                                                                                                                                                                                                                                                                                                                                                                                                                                                                                                                                                                                                                                                                                                                                                                                                                                                                                                                                                                                                                                                                                                                                                                                                                                                                                                                                                                                                                                                                                                                                                                                                                                                                                                                                                                       | 11W1          | Male/Female                                                                                                                                                                                                                                                                                                                                                                                                                                                                                                                                                                                                                                                                                                                                                                                                                                                                                                                                                                                                                                                                                                                                                                                                                                                                                                                                                                                                                                                                                                                                                                                                                                                                                                                                                                                                                                                                                                                                                                                                                                                                                                                                                                                                                                                                                                                                                                                                                                                                                                                                                                                                                                                                                                                                                                                                                            | 27W2 Male/Fe         |
|-------------------------------------------------------------------------------------------------|---------------------------------------------------------------------------------------------------------------------------------------------------------------------------------------------------------------------------------------------------------------------------------------------------------------------------------------------------------------------------------------------------------------------------------------------------------------------------------------------------------------------------------------------------------------------------------------------------------------------------------------------------------------------------------------------------------------------------------------------------------------------------------------------------------------------------------------------------------------------------------------------------------------------------------------------------------------------------------------------------------------------------------------------------------------------------------------------------------------------------------------------------------------------------------------------------------------------------------------------------------------------------------------------------------------------------------------------------------------------------------------------------------------------------------------------------------------------------------------------------------------------------------------------------------------------------------------------------------------------------------------------------------------------------------------------------------------------------------------------------------------------------------------------------------------------------------------------------------------------------------------------------------------------------------------------------------------------------------------------------------------------------------------------------------------------------------------------------------------------------------------------------------------------------------------------------------------------------------------------------------------------------------------------------------------------------------------------------------------------------------------------------------------------------------------------------------------------------------------------------------------------------------------------------------------------------------------------------------------------------------------------------------------------------------------------------------------------------------------|---------------|----------------------------------------------------------------------------------------------------------------------------------------------------------------------------------------------------------------------------------------------------------------------------------------------------------------------------------------------------------------------------------------------------------------------------------------------------------------------------------------------------------------------------------------------------------------------------------------------------------------------------------------------------------------------------------------------------------------------------------------------------------------------------------------------------------------------------------------------------------------------------------------------------------------------------------------------------------------------------------------------------------------------------------------------------------------------------------------------------------------------------------------------------------------------------------------------------------------------------------------------------------------------------------------------------------------------------------------------------------------------------------------------------------------------------------------------------------------------------------------------------------------------------------------------------------------------------------------------------------------------------------------------------------------------------------------------------------------------------------------------------------------------------------------------------------------------------------------------------------------------------------------------------------------------------------------------------------------------------------------------------------------------------------------------------------------------------------------------------------------------------------------------------------------------------------------------------------------------------------------------------------------------------------------------------------------------------------------------------------------------------------------------------------------------------------------------------------------------------------------------------------------------------------------------------------------------------------------------------------------------------------------------------------------------------------------------------------------------------------------------------------------------------------------------------------------------------------------|----------------------|
| 23.53<br>40<br>40<br>80<br>80<br>80<br>80<br>80<br>80<br>80<br>80<br>80<br>80<br>80<br>80<br>80 | emale<br>53.50<br>31.75<br>22.83<br>22.97<br>22.97<br>22.97<br>22.97<br>22.97<br>22.97<br>22.97<br>22.97<br>22.97<br>22.97<br>22.97<br>22.97<br>22.97<br>22.97<br>22.97<br>22.97<br>22.97<br>22.97<br>22.97<br>22.97<br>22.97<br>22.97<br>22.97<br>22.97<br>22.97<br>22.97<br>22.97<br>22.97<br>22.97<br>22.97<br>22.97<br>22.97<br>22.97<br>22.97<br>22.97<br>22.97<br>22.97<br>22.97<br>22.97<br>22.97<br>22.97<br>22.97<br>22.97<br>22.97<br>22.97<br>22.97<br>22.97<br>22.97<br>22.97<br>22.97<br>22.97<br>22.97<br>22.97<br>22.97<br>22.97<br>22.97<br>22.97<br>22.97<br>22.97<br>22.97<br>22.97<br>22.97<br>22.97<br>22.97<br>22.97<br>22.97<br>22.97<br>22.97<br>22.97<br>22.97<br>22.97<br>22.97<br>22.97<br>22.97<br>22.97<br>22.97<br>22.97<br>22.97<br>22.97<br>22.97<br>22.97<br>22.97<br>22.97<br>22.97<br>22.97<br>22.97<br>22.97<br>22.97<br>22.97<br>22.97<br>22.97<br>22.97<br>22.97<br>22.97<br>22.97<br>22.97<br>22.97<br>22.97<br>22.97<br>22.97<br>22.97<br>22.97<br>22.97<br>22.97<br>22.97<br>22.97<br>22.97<br>22.97<br>22.97<br>22.97<br>22.97<br>22.97<br>22.97<br>22.97<br>22.97<br>22.97<br>22.97<br>22.97<br>22.97<br>22.97<br>22.97<br>22.97<br>22.97<br>22.97<br>22.97<br>22.97<br>22.97<br>22.97<br>22.97<br>22.97<br>22.97<br>22.97<br>22.97<br>22.97<br>22.97<br>22.97<br>22.97<br>22.97<br>22.97<br>25.97<br>25.97<br>25.97<br>25.97<br>25.97<br>25.97<br>25.97<br>25.97<br>25.97<br>25.97<br>25.97<br>25.97<br>25.97<br>25.97<br>25.97<br>25.97<br>25.97<br>25.97<br>25.97<br>25.97<br>25.97<br>25.97<br>25.97<br>25.97<br>25.97<br>25.97<br>25.97<br>25.97<br>25.97<br>25.97<br>25.97<br>25.97<br>25.97<br>25.97<br>25.97<br>25.97<br>25.97<br>25.97<br>25.97<br>25.97<br>25.97<br>25.97<br>25.97<br>25.97<br>25.97<br>25.97<br>25.97<br>25.97<br>25.97<br>25.97<br>25.97<br>25.97<br>25.97<br>25.97<br>25.97<br>25.97<br>25.97<br>25.97<br>25.97<br>25.97<br>25.97<br>25.97<br>25.97<br>25.97<br>25.97<br>25.97<br>25.97<br>25.97<br>25.97<br>25.97<br>25.97<br>25.97<br>25.97<br>25.97<br>25.97<br>25.97<br>25.97<br>25.97<br>25.97<br>25.97<br>25.97<br>25.97<br>25.97<br>25.97<br>25.97<br>25.97<br>25.97<br>25.97<br>25.97<br>25.97<br>25.97<br>25.97<br>25.97<br>25.97<br>25.97<br>25.97<br>25.97<br>25.97<br>25.97<br>25.97<br>25.97<br>25.97<br>25.97<br>25.97<br>25.97<br>25.97<br>25.97<br>25.97<br>25.97<br>25.97<br>25.97<br>25.97<br>25.97<br>25.97<br>25.97<br>25.97<br>25.97<br>25.97<br>25.97<br>25.97<br>25.97<br>25.97<br>25.97<br>25.97<br>25.97<br>25.97<br>25.97<br>25.97<br>25.97<br>25.97<br>25.97<br>25.97<br>25.97<br>25.97<br>25.97<br>25.97<br>25.97<br>25.97<br>25.97<br>25.97<br>25.97<br>25.97<br>25.97<br>25.97<br>25.97<br>25.97<br>25.97<br>25.97<br>25.97<br>2 |               | 33.30<br>19.65<br>9.70<br>9.70<br>9.70<br>9.70<br>9.70<br>9.70<br>9.70<br>9.70<br>9.70<br>9.70<br>9.70<br>9.70<br>9.70<br>9.70<br>9.70<br>9.70<br>9.70<br>9.70<br>9.70<br>9.70<br>9.70<br>9.70<br>9.70<br>9.70<br>9.70<br>9.70<br>9.70<br>9.70<br>9.70<br>9.70<br>9.70<br>9.70<br>9.70<br>9.70<br>9.70<br>9.70<br>9.70<br>9.70<br>9.70<br>9.70<br>9.70<br>9.70<br>9.70<br>9.70<br>9.70<br>9.70<br>9.70<br>9.70<br>9.70<br>9.70<br>9.70<br>9.70<br>9.70<br>9.70<br>9.70<br>9.70<br>9.70<br>9.70<br>9.70<br>9.70<br>9.70<br>9.70<br>9.70<br>9.70<br>9.70<br>9.70<br>9.70<br>9.70<br>9.70<br>9.70<br>9.70<br>9.70<br>9.70<br>9.70<br>9.70<br>9.70<br>9.70<br>9.70<br>9.70<br>9.70<br>9.70<br>9.70<br>9.70<br>9.70<br>9.70<br>9.70<br>9.70<br>9.70<br>9.70<br>9.70<br>9.70<br>9.70<br>9.70<br>9.70<br>9.70<br>9.70<br>9.70<br>9.70<br>9.70<br>9.70<br>9.70<br>9.70<br>9.70<br>9.70<br>9.70<br>9.70<br>9.70<br>9.70<br>9.70<br>9.70<br>9.70<br>9.70<br>9.70<br>9.70<br>9.70<br>9.70<br>9.70<br>9.70<br>9.70<br>9.70<br>9.70<br>9.70<br>9.70<br>9.70<br>9.70<br>9.70<br>9.70<br>9.70<br>9.70<br>9.70<br>9.70<br>9.70<br>9.70<br>9.70<br>9.70<br>9.70<br>9.70<br>9.70<br>9.70<br>9.70<br>9.70<br>9.70<br>9.70<br>9.70<br>9.70<br>9.70<br>9.70<br>9.70<br>9.70<br>9.70<br>9.70<br>9.70<br>9.70<br>9.70<br>9.70<br>9.70<br>9.70<br>9.70<br>9.70<br>9.70<br>9.70<br>9.70<br>9.70<br>9.70<br>9.70<br>9.70<br>9.70<br>9.70<br>9.70<br>9.70<br>9.70<br>9.70<br>9.70<br>9.70<br>9.70<br>9.70<br>9.70<br>9.70<br>9.70<br>9.70<br>9.70<br>9.70<br>9.70<br>9.70<br>9.70<br>9.70<br>9.70<br>9.70<br>9.70<br>9.70<br>9.70<br>9.70<br>9.70<br>9.70<br>9.70<br>9.70<br>9.70<br>9.70<br>9.70<br>9.70<br>9.70<br>9.70<br>9.70<br>9.70<br>9.70<br>9.70<br>9.70<br>9.70<br>9.70<br>9.70<br>9.70<br>9.70<br>9.70<br>9.70<br>9.70<br>9.70<br>9.70<br>9.70<br>9.70<br>9.70<br>9.70<br>9.70<br>9.70<br>9.70<br>9.70<br>9.70<br>9.70<br>9.70<br>9.70<br>9.70<br>9.70<br>9.70<br>9.70<br>9.70<br>9.70<br>9.70<br>9.70<br>9.70<br>9.70<br>9.70<br>9.70<br>9.70<br>9.70<br>9.70<br>9.70<br>9.70<br>9.70<br>9.70<br>9.70<br>9.70<br>9.70<br>9.70<br>9.70<br>9.70<br>9.70<br>9.70<br>9.70<br>9.70<br>9.70<br>9.70<br>9.70<br>9.70<br>9.70<br>9.70<br>9.70<br>9.70<br>9.70<br>9.70<br>9.70<br>9.70<br>9.70<br>9.70<br>9.70<br>9.70<br>9.70<br>9.70<br>9.70<br>9.70<br>9.70<br>9.70<br>9.70<br>9.70<br>9.70<br>9.70<br>9.70<br>9.70<br>9.70<br>9.70<br>9.70<br>9.70<br>9.70<br>9.70<br>9.70<br>9.70<br>9.70<br>9.70<br>9.70<br>9.70<br>9.70<br>9.70<br>9.70<br>9.70<br>9.70<br>9.70<br>9.70<br>9.70<br>9.70<br>9.70<br>9.70<br>9.70<br>9.70<br>9.70<br>9.70<br>9.70<br>9.70<br>9.70<br>9.70<br>9.70<br>9.70<br>9.70<br>9.70<br>9.70<br>9.70<br>9.70<br>9.70<br>9.70<br>9.70<br>9.70<br>9.70<br>9.70<br>9.70<br>9.70<br>9.70<br>9.70<br>9.70<br>9.70<br>9.70<br>9.70<br>9.70 |                      |
|                                                                                                 |                                                                                                                                                                                                                                                                                                                                                                                                                                                                                                                                                                                                                                                                                                                                                                                                                                                                                                                                                                                                                                                                                                                                                                                                                                                                                                                                                                                                                                                                                                                                                                                                                                                                                                                                                                                                                                                                                                                                                                                                                                                                                                                                                                                                                                                                                                                                                                                                                                                                                                                                                                                                                                                                                                                                       | 17W2          | Male/Female                                                                                                                                                                                                                                                                                                                                                                                                                                                                                                                                                                                                                                                                                                                                                                                                                                                                                                                                                                                                                                                                                                                                                                                                                                                                                                                                                                                                                                                                                                                                                                                                                                                                                                                                                                                                                                                                                                                                                                                                                                                                                                                                                                                                                                                                                                                                                                                                                                                                                                                                                                                                                                                                                                                                                                                                                            | 21W1 Male/Fe         |
| CURRENT RATING / ØA<br>10A / 2.2<br>20A / 3.3<br>30A / 3.7<br>40A / 4.2                         |                                                                                                                                                                                                                                                                                                                                                                                                                                                                                                                                                                                                                                                                                                                                                                                                                                                                                                                                                                                                                                                                                                                                                                                                                                                                                                                                                                                                                                                                                                                                                                                                                                                                                                                                                                                                                                                                                                                                                                                                                                                                                                                                                                                                                                                                                                                                                                                                                                                                                                                                                                                                                                                                                                                                       | 24            | 47.05<br>23.05<br>13.85<br>0<br>0<br>0<br>0<br>0<br>0<br>0<br>0<br>0<br>0<br>0<br>0<br>0                                                                                                                                                                                                                                                                                                                                                                                                                                                                                                                                                                                                                                                                                                                                                                                                                                                                                                                                                                                                                                                                                                                                                                                                                                                                                                                                                                                                                                                                                                                                                                                                                                                                                                                                                                                                                                                                                                                                                                                                                                                                                                                                                                                                                                                                                                                                                                                                                                                                                                                                                                                                                                                                                                                                               | ¥2                   |
|                                                                                                 |                                                                                                                                                                                                                                                                                                                                                                                                                                                                                                                                                                                                                                                                                                                                                                                                                                                                                                                                                                                                                                                                                                                                                                                                                                                                                                                                                                                                                                                                                                                                                                                                                                                                                                                                                                                                                                                                                                                                                                                                                                                                                                                                                                                                                                                                                                                                                                                                                                                                                                                                                                                                                                                                                                                                       |               |                                                                                                                                                                                                                                                                                                                                                                                                                                                                                                                                                                                                                                                                                                                                                                                                                                                                                                                                                                                                                                                                                                                                                                                                                                                                                                                                                                                                                                                                                                                                                                                                                                                                                                                                                                                                                                                                                                                                                                                                                                                                                                                                                                                                                                                                                                                                                                                                                                                                                                                                                                                                                                                                                                                                                                                                                                        | SW REFERENCE NO.:    |
| COMBINATION D-SUB                                                                               |                                                                                                                                                                                                                                                                                                                                                                                                                                                                                                                                                                                                                                                                                                                                                                                                                                                                                                                                                                                                                                                                                                                                                                                                                                                                                                                                                                                                                                                                                                                                                                                                                                                                                                                                                                                                                                                                                                                                                                                                                                                                                                                                                                                                                                                                                                                                                                                                                                                                                                                                                                                                                                                                                                                                       | D-SUB         | DRAWN: C.B                                                                                                                                                                                                                                                                                                                                                                                                                                                                                                                                                                                                                                                                                                                                                                                                                                                                                                                                                                                                                                                                                                                                                                                                                                                                                                                                                                                                                                                                                                                                                                                                                                                                                                                                                                                                                                                                                                                                                                                                                                                                                                                                                                                                                                                                                                                                                                                                                                                                                                                                                                                                                                                                                                                                                                                                                             |                      |
|                                                                                                 |                                                                                                                                                                                                                                                                                                                                                                                                                                                                                                                                                                                                                                                                                                                                                                                                                                                                                                                                                                                                                                                                                                                                                                                                                                                                                                                                                                                                                                                                                                                                                                                                                                                                                                                                                                                                                                                                                                                                                                                                                                                                                                                                                                                                                                                                                                                                                                                                                                                                                                                                                                                                                                                                                                                                       |               |                                                                                                                                                                                                                                                                                                                                                                                                                                                                                                                                                                                                                                                                                                                                                                                                                                                                                                                                                                                                                                                                                                                                                                                                                                                                                                                                                                                                                                                                                                                                                                                                                                                                                                                                                                                                                                                                                                                                                                                                                                                                                                                                                                                                                                                                                                                                                                                                                                                                                                                                                                                                                                                                                                                                                                                                                                        | CHECKED:             |
| JLLY CONFORMS TO                                                                                |                                                                                                                                                                                                                                                                                                                                                                                                                                                                                                                                                                                                                                                                                                                                                                                                                                                                                                                                                                                                                                                                                                                                                                                                                                                                                                                                                                                                                                                                                                                                                                                                                                                                                                                                                                                                                                                                                                                                                                                                                                                                                                                                                                                                                                                                                                                                                                                                                                                                                                                                                                                                                                                                                                                                       | EDAC INC      | THESE DRAWINGS AND SPECIFICATIONS<br>ARE THE PROPERTY OF EDAC INC.,AND                                                                                                                                                                                                                                                                                                                                                                                                                                                                                                                                                                                                                                                                                                                                                                                                                                                                                                                                                                                                                                                                                                                                                                                                                                                                                                                                                                                                                                                                                                                                                                                                                                                                                                                                                                                                                                                                                                                                                                                                                                                                                                                                                                                                                                                                                                                                                                                                                                                                                                                                                                                                                                                                                                                                                                 | SCALE: N.T.S         |
| N UNION DIRECTIVES                                                                              |                                                                                                                                                                                                                                                                                                                                                                                                                                                                                                                                                                                                                                                                                                                                                                                                                                                                                                                                                                                                                                                                                                                                                                                                                                                                                                                                                                                                                                                                                                                                                                                                                                                                                                                                                                                                                                                                                                                                                                                                                                                                                                                                                                                                                                                                                                                                                                                                                                                                                                                                                                                                                                                                                                                                       | ONTO, ONTARIO | SHALL NOT BE REPRODUCED, OR COPIED                                                                                                                                                                                                                                                                                                                                                                                                                                                                                                                                                                                                                                                                                                                                                                                                                                                                                                                                                                                                                                                                                                                                                                                                                                                                                                                                                                                                                                                                                                                                                                                                                                                                                                                                                                                                                                                                                                                                                                                                                                                                                                                                                                                                                                                                                                                                                                                                                                                                                                                                                                                                                                                                                                                                                                                                     | DRAWING NUMBER: 628- |