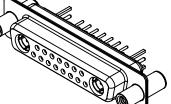

(1)

2W2 / 2WK2

5W5 Male

5W5 Female

3W3 / 3WK3

5W1 Male/Female

21W4 Male/Female

Female