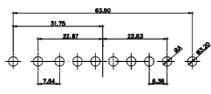

Female

|                                                                                                 |                                                                                                                                                                                                                                                                                                                                                                                                                                                                                                                                                                                                                                                                                                                                                                                                                                                                                                                                                                                                                                                                                                                                                                                                                                                                                                                                                                                                                                                                                                                                                                                                                                                                                                                                                                                                                                                                                                                                                                                                                                                                                                                                                                                                                                                                                                                                                                                                                                                                                                                                                                                                                                                                                                                                       | 11W1          | Male/Female                                                                                                                                                                                                                                                                                                                                                                                                                                                                                                                                                                                                                                                                                                                                                                                                                                                                                                                                                                                                                                                                                                                                                                                                                                                                                                                                                                                                                                                                                                                                                                                                                                                                                                                                                                                                                                                                                                                                                                                                                                                                                                                                                                                                                                                                                                                                                                                                                                                                                                                                                                                                                                                                                                                                                                                                                            | 27W2 Male/Fe         |
|-------------------------------------------------------------------------------------------------|---------------------------------------------------------------------------------------------------------------------------------------------------------------------------------------------------------------------------------------------------------------------------------------------------------------------------------------------------------------------------------------------------------------------------------------------------------------------------------------------------------------------------------------------------------------------------------------------------------------------------------------------------------------------------------------------------------------------------------------------------------------------------------------------------------------------------------------------------------------------------------------------------------------------------------------------------------------------------------------------------------------------------------------------------------------------------------------------------------------------------------------------------------------------------------------------------------------------------------------------------------------------------------------------------------------------------------------------------------------------------------------------------------------------------------------------------------------------------------------------------------------------------------------------------------------------------------------------------------------------------------------------------------------------------------------------------------------------------------------------------------------------------------------------------------------------------------------------------------------------------------------------------------------------------------------------------------------------------------------------------------------------------------------------------------------------------------------------------------------------------------------------------------------------------------------------------------------------------------------------------------------------------------------------------------------------------------------------------------------------------------------------------------------------------------------------------------------------------------------------------------------------------------------------------------------------------------------------------------------------------------------------------------------------------------------------------------------------------------------|---------------|----------------------------------------------------------------------------------------------------------------------------------------------------------------------------------------------------------------------------------------------------------------------------------------------------------------------------------------------------------------------------------------------------------------------------------------------------------------------------------------------------------------------------------------------------------------------------------------------------------------------------------------------------------------------------------------------------------------------------------------------------------------------------------------------------------------------------------------------------------------------------------------------------------------------------------------------------------------------------------------------------------------------------------------------------------------------------------------------------------------------------------------------------------------------------------------------------------------------------------------------------------------------------------------------------------------------------------------------------------------------------------------------------------------------------------------------------------------------------------------------------------------------------------------------------------------------------------------------------------------------------------------------------------------------------------------------------------------------------------------------------------------------------------------------------------------------------------------------------------------------------------------------------------------------------------------------------------------------------------------------------------------------------------------------------------------------------------------------------------------------------------------------------------------------------------------------------------------------------------------------------------------------------------------------------------------------------------------------------------------------------------------------------------------------------------------------------------------------------------------------------------------------------------------------------------------------------------------------------------------------------------------------------------------------------------------------------------------------------------------------------------------------------------------------------------------------------------------|----------------------|
| 23.53<br>40<br>40<br>80<br>80<br>80<br>80<br>80<br>80<br>80<br>80<br>80<br>80<br>80<br>80<br>80 | emale<br>53.50<br>31.75<br>22.83<br>22.97<br>22.97<br>22.97<br>22.97<br>22.97<br>22.97<br>22.97<br>22.97<br>22.97<br>22.97<br>22.97<br>22.97<br>22.97<br>22.97<br>22.97<br>22.97<br>22.97<br>22.97<br>22.97<br>22.97<br>22.97<br>22.97<br>22.97<br>22.97<br>22.97<br>22.97<br>22.97<br>22.97<br>22.97<br>22.97<br>22.97<br>22.97<br>22.97<br>22.97<br>22.97<br>22.97<br>22.97<br>22.97<br>22.97<br>22.97<br>22.97<br>22.97<br>22.97<br>22.97<br>22.97<br>22.97<br>22.97<br>22.97<br>22.97<br>22.97<br>22.97<br>22.97<br>22.97<br>22.97<br>22.97<br>22.97<br>22.97<br>22.97<br>22.97<br>22.97<br>22.97<br>22.97<br>22.97<br>22.97<br>22.97<br>22.97<br>22.97<br>22.97<br>22.97<br>22.97<br>22.97<br>22.97<br>22.97<br>22.97<br>22.97<br>22.97<br>22.97<br>22.97<br>22.97<br>22.97<br>22.97<br>22.97<br>22.97<br>22.97<br>22.97<br>22.97<br>22.97<br>22.97<br>22.97<br>22.97<br>22.97<br>22.97<br>22.97<br>22.97<br>22.97<br>22.97<br>22.97<br>22.97<br>22.97<br>22.97<br>22.97<br>22.97<br>22.97<br>22.97<br>22.97<br>22.97<br>22.97<br>22.97<br>22.97<br>22.97<br>22.97<br>22.97<br>22.97<br>22.97<br>22.97<br>22.97<br>22.97<br>22.97<br>22.97<br>22.97<br>22.97<br>22.97<br>22.97<br>22.97<br>22.97<br>22.97<br>22.97<br>22.97<br>22.97<br>22.97<br>22.97<br>22.97<br>22.97<br>22.97<br>22.97<br>22.97<br>22.97<br>22.97<br>22.97<br>25.97<br>25.97<br>25.97<br>25.97<br>25.97<br>25.97<br>25.97<br>25.97<br>25.97<br>25.97<br>25.97<br>25.97<br>25.97<br>25.97<br>25.97<br>25.97<br>25.97<br>25.97<br>25.97<br>25.97<br>25.97<br>25.97<br>25.97<br>25.97<br>25.97<br>25.97<br>25.97<br>25.97<br>25.97<br>25.97<br>25.97<br>25.97<br>25.97<br>25.97<br>25.97<br>25.97<br>25.97<br>25.97<br>25.97<br>25.97<br>25.97<br>25.97<br>25.97<br>25.97<br>25.97<br>25.97<br>25.97<br>25.97<br>25.97<br>25.97<br>25.97<br>25.97<br>25.97<br>25.97<br>25.97<br>25.97<br>25.97<br>25.97<br>25.97<br>25.97<br>25.97<br>25.97<br>25.97<br>25.97<br>25.97<br>25.97<br>25.97<br>25.97<br>25.97<br>25.97<br>25.97<br>25.97<br>25.97<br>25.97<br>25.97<br>25.97<br>25.97<br>25.97<br>25.97<br>25.97<br>25.97<br>25.97<br>25.97<br>25.97<br>25.97<br>25.97<br>25.97<br>25.97<br>25.97<br>25.97<br>25.97<br>25.97<br>25.97<br>25.97<br>25.97<br>25.97<br>25.97<br>25.97<br>25.97<br>25.97<br>25.97<br>25.97<br>25.97<br>25.97<br>25.97<br>25.97<br>25.97<br>25.97<br>25.97<br>25.97<br>25.97<br>25.97<br>25.97<br>25.97<br>25.97<br>25.97<br>25.97<br>25.97<br>25.97<br>25.97<br>25.97<br>25.97<br>25.97<br>25.97<br>25.97<br>25.97<br>25.97<br>25.97<br>25.97<br>25.97<br>25.97<br>25.97<br>25.97<br>25.97<br>25.97<br>25.97<br>25.97<br>25.97<br>25.97<br>25.97<br>25.97<br>25.97<br>25.97<br>25.97<br>25.97<br>25.97<br>25.97<br>25.97<br>25.97<br>2 |               | 33.30<br>19.65<br>9.70<br>9.70<br>9.70<br>9.70<br>9.70<br>9.70<br>9.70<br>9.70<br>9.70<br>9.70<br>9.70<br>9.70<br>9.70<br>9.70<br>9.70<br>9.70<br>9.70<br>9.70<br>9.70<br>9.70<br>9.70<br>9.70<br>9.70<br>9.70<br>9.70<br>9.70<br>9.70<br>9.70<br>9.70<br>9.70<br>9.70<br>9.70<br>9.70<br>9.70<br>9.70<br>9.70<br>9.70<br>9.70<br>9.70<br>9.70<br>9.70<br>9.70<br>9.70<br>9.70<br>9.70<br>9.70<br>9.70<br>9.70<br>9.70<br>9.70<br>9.70<br>9.70<br>9.70<br>9.70<br>9.70<br>9.70<br>9.70<br>9.70<br>9.70<br>9.70<br>9.70<br>9.70<br>9.70<br>9.70<br>9.70<br>9.70<br>9.70<br>9.70<br>9.70<br>9.70<br>9.70<br>9.70<br>9.70<br>9.70<br>9.70<br>9.70<br>9.70<br>9.70<br>9.70<br>9.70<br>9.70<br>9.70<br>9.70<br>9.70<br>9.70<br>9.70<br>9.70<br>9.70<br>9.70<br>9.70<br>9.70<br>9.70<br>9.70<br>9.70<br>9.70<br>9.70<br>9.70<br>9.70<br>9.70<br>9.70<br>9.70<br>9.70<br>9.70<br>9.70<br>9.70<br>9.70<br>9.70<br>9.70<br>9.70<br>9.70<br>9.70<br>9.70<br>9.70<br>9.70<br>9.70<br>9.70<br>9.70<br>9.70<br>9.70<br>9.70<br>9.70<br>9.70<br>9.70<br>9.70<br>9.70<br>9.70<br>9.70<br>9.70<br>9.70<br>9.70<br>9.70<br>9.70<br>9.70<br>9.70<br>9.70<br>9.70<br>9.70<br>9.70<br>9.70<br>9.70<br>9.70<br>9.70<br>9.70<br>9.70<br>9.70<br>9.70<br>9.70<br>9.70<br>9.70<br>9.70<br>9.70<br>9.70<br>9.70<br>9.70<br>9.70<br>9.70<br>9.70<br>9.70<br>9.70<br>9.70<br>9.70<br>9.70<br>9.70<br>9.70<br>9.70<br>9.70<br>9.70<br>9.70<br>9.70<br>9.70<br>9.70<br>9.70<br>9.70<br>9.70<br>9.70<br>9.70<br>9.70<br>9.70<br>9.70<br>9.70<br>9.70<br>9.70<br>9.70<br>9.70<br>9.70<br>9.70<br>9.70<br>9.70<br>9.70<br>9.70<br>9.70<br>9.70<br>9.70<br>9.70<br>9.70<br>9.70<br>9.70<br>9.70<br>9.70<br>9.70<br>9.70<br>9.70<br>9.70<br>9.70<br>9.70<br>9.70<br>9.70<br>9.70<br>9.70<br>9.70<br>9.70<br>9.70<br>9.70<br>9.70<br>9.70<br>9.70<br>9.70<br>9.70<br>9.70<br>9.70<br>9.70<br>9.70<br>9.70<br>9.70<br>9.70<br>9.70<br>9.70<br>9.70<br>9.70<br>9.70<br>9.70<br>9.70<br>9.70<br>9.70<br>9.70<br>9.70<br>9.70<br>9.70<br>9.70<br>9.70<br>9.70<br>9.70<br>9.70<br>9.70<br>9.70<br>9.70<br>9.70<br>9.70<br>9.70<br>9.70<br>9.70<br>9.70<br>9.70<br>9.70<br>9.70<br>9.70<br>9.70<br>9.70<br>9.70<br>9.70<br>9.70<br>9.70<br>9.70<br>9.70<br>9.70<br>9.70<br>9.70<br>9.70<br>9.70<br>9.70<br>9.70<br>9.70<br>9.70<br>9.70<br>9.70<br>9.70<br>9.70<br>9.70<br>9.70<br>9.70<br>9.70<br>9.70<br>9.70<br>9.70<br>9.70<br>9.70<br>9.70<br>9.70<br>9.70<br>9.70<br>9.70<br>9.70<br>9.70<br>9.70<br>9.70<br>9.70<br>9.70<br>9.70<br>9.70<br>9.70<br>9.70<br>9.70<br>9.70<br>9.70<br>9.70<br>9.70<br>9.70<br>9.70<br>9.70<br>9.70<br>9.70<br>9.70<br>9.70<br>9.70<br>9.70<br>9.70<br>9.70<br>9.70<br>9.70<br>9.70<br>9.70<br>9.70<br>9.70<br>9.70<br>9.70<br>9.70<br>9.70<br>9.70<br>9.70<br>9.70<br>9.70<br>9.70<br>9.70<br>9.70<br>9.70<br>9.70<br>9.70<br>9.70<br>9.70 |                      |
|                                                                                                 |                                                                                                                                                                                                                                                                                                                                                                                                                                                                                                                                                                                                                                                                                                                                                                                                                                                                                                                                                                                                                                                                                                                                                                                                                                                                                                                                                                                                                                                                                                                                                                                                                                                                                                                                                                                                                                                                                                                                                                                                                                                                                                                                                                                                                                                                                                                                                                                                                                                                                                                                                                                                                                                                                                                                       | 17W2          | Male/Female                                                                                                                                                                                                                                                                                                                                                                                                                                                                                                                                                                                                                                                                                                                                                                                                                                                                                                                                                                                                                                                                                                                                                                                                                                                                                                                                                                                                                                                                                                                                                                                                                                                                                                                                                                                                                                                                                                                                                                                                                                                                                                                                                                                                                                                                                                                                                                                                                                                                                                                                                                                                                                                                                                                                                                                                                            | 21W1 Male/Fe         |
| CURRENT RATING / ØA<br>10A / 2.2<br>20A / 3.3<br>30A / 3.7<br>40A / 4.2                         |                                                                                                                                                                                                                                                                                                                                                                                                                                                                                                                                                                                                                                                                                                                                                                                                                                                                                                                                                                                                                                                                                                                                                                                                                                                                                                                                                                                                                                                                                                                                                                                                                                                                                                                                                                                                                                                                                                                                                                                                                                                                                                                                                                                                                                                                                                                                                                                                                                                                                                                                                                                                                                                                                                                                       | 24            | 47.05<br>23.05<br>13.85<br>0<br>0<br>0<br>0<br>0<br>0<br>0<br>0<br>0<br>0<br>0<br>0<br>0                                                                                                                                                                                                                                                                                                                                                                                                                                                                                                                                                                                                                                                                                                                                                                                                                                                                                                                                                                                                                                                                                                                                                                                                                                                                                                                                                                                                                                                                                                                                                                                                                                                                                                                                                                                                                                                                                                                                                                                                                                                                                                                                                                                                                                                                                                                                                                                                                                                                                                                                                                                                                                                                                                                                               | ¥2                   |
|                                                                                                 |                                                                                                                                                                                                                                                                                                                                                                                                                                                                                                                                                                                                                                                                                                                                                                                                                                                                                                                                                                                                                                                                                                                                                                                                                                                                                                                                                                                                                                                                                                                                                                                                                                                                                                                                                                                                                                                                                                                                                                                                                                                                                                                                                                                                                                                                                                                                                                                                                                                                                                                                                                                                                                                                                                                                       |               |                                                                                                                                                                                                                                                                                                                                                                                                                                                                                                                                                                                                                                                                                                                                                                                                                                                                                                                                                                                                                                                                                                                                                                                                                                                                                                                                                                                                                                                                                                                                                                                                                                                                                                                                                                                                                                                                                                                                                                                                                                                                                                                                                                                                                                                                                                                                                                                                                                                                                                                                                                                                                                                                                                                                                                                                                                        | SW REFERENCE NO.:    |
| COMBINATION D-SUB                                                                               |                                                                                                                                                                                                                                                                                                                                                                                                                                                                                                                                                                                                                                                                                                                                                                                                                                                                                                                                                                                                                                                                                                                                                                                                                                                                                                                                                                                                                                                                                                                                                                                                                                                                                                                                                                                                                                                                                                                                                                                                                                                                                                                                                                                                                                                                                                                                                                                                                                                                                                                                                                                                                                                                                                                                       | D-SUB         | DRAWN: C.B                                                                                                                                                                                                                                                                                                                                                                                                                                                                                                                                                                                                                                                                                                                                                                                                                                                                                                                                                                                                                                                                                                                                                                                                                                                                                                                                                                                                                                                                                                                                                                                                                                                                                                                                                                                                                                                                                                                                                                                                                                                                                                                                                                                                                                                                                                                                                                                                                                                                                                                                                                                                                                                                                                                                                                                                                             |                      |
|                                                                                                 |                                                                                                                                                                                                                                                                                                                                                                                                                                                                                                                                                                                                                                                                                                                                                                                                                                                                                                                                                                                                                                                                                                                                                                                                                                                                                                                                                                                                                                                                                                                                                                                                                                                                                                                                                                                                                                                                                                                                                                                                                                                                                                                                                                                                                                                                                                                                                                                                                                                                                                                                                                                                                                                                                                                                       |               |                                                                                                                                                                                                                                                                                                                                                                                                                                                                                                                                                                                                                                                                                                                                                                                                                                                                                                                                                                                                                                                                                                                                                                                                                                                                                                                                                                                                                                                                                                                                                                                                                                                                                                                                                                                                                                                                                                                                                                                                                                                                                                                                                                                                                                                                                                                                                                                                                                                                                                                                                                                                                                                                                                                                                                                                                                        | CHECKED:             |
| JLLY CONFORMS TO                                                                                |                                                                                                                                                                                                                                                                                                                                                                                                                                                                                                                                                                                                                                                                                                                                                                                                                                                                                                                                                                                                                                                                                                                                                                                                                                                                                                                                                                                                                                                                                                                                                                                                                                                                                                                                                                                                                                                                                                                                                                                                                                                                                                                                                                                                                                                                                                                                                                                                                                                                                                                                                                                                                                                                                                                                       | EDAC INC      | THESE DRAWINGS AND SPECIFICATIONS<br>ARE THE PROPERTY OF EDAC INC.,AND                                                                                                                                                                                                                                                                                                                                                                                                                                                                                                                                                                                                                                                                                                                                                                                                                                                                                                                                                                                                                                                                                                                                                                                                                                                                                                                                                                                                                                                                                                                                                                                                                                                                                                                                                                                                                                                                                                                                                                                                                                                                                                                                                                                                                                                                                                                                                                                                                                                                                                                                                                                                                                                                                                                                                                 | SCALE: N.T.S         |
| N UNION DIRECTIVES                                                                              |                                                                                                                                                                                                                                                                                                                                                                                                                                                                                                                                                                                                                                                                                                                                                                                                                                                                                                                                                                                                                                                                                                                                                                                                                                                                                                                                                                                                                                                                                                                                                                                                                                                                                                                                                                                                                                                                                                                                                                                                                                                                                                                                                                                                                                                                                                                                                                                                                                                                                                                                                                                                                                                                                                                                       | ONTO, ONTARIO | SHALL NOT BE REPRODUCED, OR COPIED                                                                                                                                                                                                                                                                                                                                                                                                                                                                                                                                                                                                                                                                                                                                                                                                                                                                                                                                                                                                                                                                                                                                                                                                                                                                                                                                                                                                                                                                                                                                                                                                                                                                                                                                                                                                                                                                                                                                                                                                                                                                                                                                                                                                                                                                                                                                                                                                                                                                                                                                                                                                                                                                                                                                                                                                     | DRAWING NUMBER: 628- |