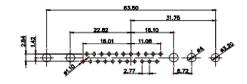

36W4 Female

13W3 Male

51.00 30.50 13.72 16.62 5.74 15.24 15.24 15.24 15.24 15.24 15.24 15.24 15.24 15.24 15.24 15.24 15.24 15.24 15.24 15.24 15.24 15.24 15.24 15.24 15.24 15.24 15.24 15.24 15.24 15.24 15.24 15.24 15.24 15.24 15.24 15.24 15.24 15.24 15.24 15.24 15.24 15.24 15.24 15.24 15.24 15.24 15.24 15.24 15.24 15.24 15.24 15.24 15.24 15.24 15.24 15.24 15.24 15.24 15.24 15.24 15.24 15.24 15.24 15.24 15.24 15.24 15.24 15.24 15.24 15.24 15.24 15.24 15.24 15.24 15.24 15.24 15.24 15.24 15.24 15.24 15.24 15.24 15.24 15.24 15.24 15.24 15.24 15.24 15.24 15.24 15.24 15.24 15.24 15.24 15.24 15.24 15.24 15.24 15.24 15.24 15.24 15.24 15.24 15.24 15.24 15.24 15.24 15.24 15.24 15.24 15.24 15.24 15.24 15.24 15.24 15.24 15.24 15.24 15.24 15.24 15.24 15.24 15.24 15.24 15.24 15.24 15.24 15.24 15.24 15.24 15.24 15.24 15.24 15.24 15.24 15.24 15.24 15.24 15.24 15.24 15.24 15.24 15.24 15.24 15.24 15.24 15.24 15.24 15.24 15.24 15.24 15.24 15.24 15.24 15.24 15.24 15.24 15.24 15.24 15.24 15.24 15.24 15.24 15.24 15.24 15.24 15.24 15.24 15.24 15.24 15.24 15.24 15.24 15.24 15.24 15.24 15.24 15.24 15.24 15.24 15.24 15.24 15.24 15.24 15.24 15.24 15.24 15.24 15.24 15.24 15.24 15.24 15.24 15.24 15.24 15.24 15.24 15.24 15.24 15.24 15.24 15.24 15.24 15.24 15.24 15.24 15.24 15.24 15.24 15.24 15.24 15.24 15.24 15.24 15.24 15.24 15.24 15.24 15.24 15.24 15.24 15.24 15.24 15.24 15.24 15.24 15.24 15.24 15.24 15.24 15.24 15.24 15.24 15.24 15.24 15.24 15.24 15.24 15.24 15.24 15.24 15.24 15.24 15.24 15.24 15.24 15.24 15.24 15.24 15.24 15.24 15.24 15.24 15.24 15.24 15.24 15.24 15.24 15.24 15.24 15.24 15.24 15.24 15.24 15.24 15.24 15.24 15.24 15.24 15.24 15.24 15.24 15.24 15.24 15.24 15.24 15.24 15.24 15.24 15.24 15.24 15.24 15.24 15.24 15.24 15.24 15.24 15.24 15.24 15.24 15.24 15.24 15.24 15.24 15.24 15.24 15.24 15.24 15.24 15.24 15.24 15.24 15.24 15.24 15.24 15.24 15.24 15.24 15.24 15.24 15.24 15.24 15.24 15.24 15.24 15.24 15.24 15.24 15.24 15.24 15.24 15.24 15.24 15.24 15.24 15.24 15.24 15.24 15.24 15.24 15.24 15.24 15.24 15.24 15.24 15.24 15.24 15.24 15.24 15.24 15.24 1