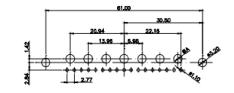

36W4 Female

13W3 Male

51.00 30.50 13.72 16.62 5.74 15.24 15.24 15.24 15.24 15.24 15.24 15.24 15.24 15.24 15.24 15.24 15.24 15.24 15.24 15.24 15.24 15.24 15.24 15.24 15.24 15.24 15.24 15.24 15.24 15.24 15.24 15.24 15.24 15.24 15.24 15.24 15.24 15.24 15.24 15.24 15.24 15.24 15.24 15.24 15.24 15.24 15.24 15.24 15.24 15.24 15.24 15.24 15.24 15.24 15.24 15.24 15.24 15.24 15.24 15.24 15.24 15.24 15.24 15.24 15.24 15.24 15.24 15.24 15.24 15.24 15.24 15.24 15.24 15.24 15.24 15.24 15.24 15.24 15.24 15.24 15.24 15.24 15.24 15.24 15.24 15.24 15.24 15.24 15.24 15.24 15.24 15.24 15.24 15.24 15.24 15.24 15.24 15.24 15.24 15.24 15.24 15.24 15.24 15.24 15.24 15.24 15.24 15.24 15.24 15.24 15.24 15.24 15.24 15.24 15.24 15.24 15.24 15.24 15.24 15.24 15.24 15.24 15.24 15.24 15.24 15.24 15.24 15.24 15.24 15.24 15.24 15.24 15.24 15.24 15.24 15.24 15.24 15.24 15.24 15.24 15.24 15.24 15.24 15.24 15.24 15.24 15.24 15.24 15.24 15.24 15.24 15.24 15.24 15.24 15.24 15.24 15.24 15.24 15.24 15.24 15.24 15.24 15.24 15.24 15.24 15.24 15.24 15.24 15.24 15.24 15.24 15.24 15.24 15.24 15.24 15.24 15.24 15.24 15.24 15.24 15.24 15.24 15.24 15.24 15.24 15.24 15.24 15.24 15.24 15.24 15.24 15.24 15.24 15.24 15.24 15.24 15.24 15.24 15.24 15.24 15.24 15.24 15.24 15.24 15.24 15.24 15.24 15.24 15.24 15.24 15.24 15.24 15.24 15.24 15.24 15.24 15.24 15.24 15.24 15.24 15.24 15.24 15.24 15.24 15.24 15.24 15.24 15.24 15.24 15.24 15.24 15.24 15.24 15.24 15.24 15.24 15.24 15.24 15.24 15.24 15.24 15.24 15.24 15.24 15.24 15.24 15.24 15.24 15.24 15.24 15.24 15.24 15.24 15.24 15.24 15.24 15.24 15.24 15.24 15.24 15.24 15.24 15.24 15.24 15.24 15.24 15.24 15.24 15.24 15.24 15.24 15.24 15.24 15.24 15.24 15.24 15.24 15.24 15.24 15.24 15.24 15.24 15.24 15.24 15.24 15.24 15.24 15.24 15.24 15.24 15.24 15.24 15.24 15.24 15.24 15.24 15.24 15.24 15.24 15.24 15.24 15.24 15.24 15.24 15.24 15.24 15.24 15.24 15.24 15.24 15.24 15.24 15.24 15.24 15.24 15.24 15.24 15.24 15.24 15.24 15.24 15.24 15.24 15.24 15.24 15.24 15.24 15.24 15.24 15.24 15.24 15.24 15.24 15.24 15.24 15.24 15.24 15.24 15.24 15.24 15.24 1