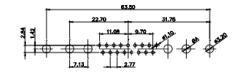

23.53

7W2 Male/Female

47.0/

8W8 Male

COMPLIANT

| CHECKED:                                                       | COMBINATION D-SUB |  | DRAWN:  | C.B     |     |
|----------------------------------------------------------------|-------------------|--|---------|---------|-----|
|                                                                |                   |  | CHECKEI | ):      |     |
| THESE DRAWINGS AND SPECIFICATIONS         SCALE:         N.T.S | EDAC INC          |  | SCALE:  | N.T.S   |     |
| CANADA OR USED AS THE BASIS FOR THE DRAWING NUMBER: 6          | CANADA OR         |  | DRAWING | NUMBER: | 628 |
|                                                                |                   |  | PART NU | MBER:   | 628 |