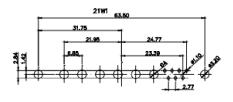

Female

|                                                                                                 |                                                                                                                                                                                                                                                                                                                                                                                                                                                                                                                                                                                                                                                                                                                                                                                                                                                                                                                                                                                                                                                                                                                                                                                                                                                                                                                                                                                                                                                                                                                                                                                                                                                                                                                                                                                                                                                                                                                                                                                                                                                                                                                                                                                                                                                                                                                                                                                                                                                                                                                                                                                                                                                                                                                                       | 11W1          | Male/Female                                                                                                                                                                                                                                                                                                                                                                                                                                                                                                                                                                                                                                                                                                                                                                                                                                                                                                                                                                                                                                                                                                                                                                                                                                                                                                                                                                                                                                                                                                                                                                                                                                                                                                                                                                                                                                                                                                                                                                                                                                                                                                                                                                                                                                                                                                                                                                                                                                                                                                                                                                                                                                                                                                                                                                                                                            | 27W2 Male/Fe         |
|-------------------------------------------------------------------------------------------------|---------------------------------------------------------------------------------------------------------------------------------------------------------------------------------------------------------------------------------------------------------------------------------------------------------------------------------------------------------------------------------------------------------------------------------------------------------------------------------------------------------------------------------------------------------------------------------------------------------------------------------------------------------------------------------------------------------------------------------------------------------------------------------------------------------------------------------------------------------------------------------------------------------------------------------------------------------------------------------------------------------------------------------------------------------------------------------------------------------------------------------------------------------------------------------------------------------------------------------------------------------------------------------------------------------------------------------------------------------------------------------------------------------------------------------------------------------------------------------------------------------------------------------------------------------------------------------------------------------------------------------------------------------------------------------------------------------------------------------------------------------------------------------------------------------------------------------------------------------------------------------------------------------------------------------------------------------------------------------------------------------------------------------------------------------------------------------------------------------------------------------------------------------------------------------------------------------------------------------------------------------------------------------------------------------------------------------------------------------------------------------------------------------------------------------------------------------------------------------------------------------------------------------------------------------------------------------------------------------------------------------------------------------------------------------------------------------------------------------------|---------------|----------------------------------------------------------------------------------------------------------------------------------------------------------------------------------------------------------------------------------------------------------------------------------------------------------------------------------------------------------------------------------------------------------------------------------------------------------------------------------------------------------------------------------------------------------------------------------------------------------------------------------------------------------------------------------------------------------------------------------------------------------------------------------------------------------------------------------------------------------------------------------------------------------------------------------------------------------------------------------------------------------------------------------------------------------------------------------------------------------------------------------------------------------------------------------------------------------------------------------------------------------------------------------------------------------------------------------------------------------------------------------------------------------------------------------------------------------------------------------------------------------------------------------------------------------------------------------------------------------------------------------------------------------------------------------------------------------------------------------------------------------------------------------------------------------------------------------------------------------------------------------------------------------------------------------------------------------------------------------------------------------------------------------------------------------------------------------------------------------------------------------------------------------------------------------------------------------------------------------------------------------------------------------------------------------------------------------------------------------------------------------------------------------------------------------------------------------------------------------------------------------------------------------------------------------------------------------------------------------------------------------------------------------------------------------------------------------------------------------------------------------------------------------------------------------------------------------------|----------------------|
| 23.53<br>40<br>40<br>80<br>80<br>80<br>80<br>80<br>80<br>80<br>80<br>80<br>80<br>80<br>80<br>80 | emale<br>53.50<br>31.75<br>22.83<br>22.97<br>22.97<br>22.97<br>22.97<br>22.97<br>22.97<br>22.97<br>22.97<br>22.97<br>22.97<br>22.97<br>22.97<br>22.97<br>22.97<br>22.97<br>22.97<br>22.97<br>22.97<br>22.97<br>22.97<br>22.97<br>22.97<br>22.97<br>22.97<br>22.97<br>22.97<br>22.97<br>22.97<br>22.97<br>22.97<br>22.97<br>22.97<br>22.97<br>22.97<br>22.97<br>22.97<br>22.97<br>22.97<br>22.97<br>22.97<br>22.97<br>22.97<br>22.97<br>22.97<br>22.97<br>22.97<br>22.97<br>22.97<br>22.97<br>22.97<br>22.97<br>22.97<br>22.97<br>22.97<br>22.97<br>22.97<br>22.97<br>22.97<br>22.97<br>22.97<br>22.97<br>22.97<br>22.97<br>22.97<br>22.97<br>22.97<br>22.97<br>22.97<br>22.97<br>22.97<br>22.97<br>22.97<br>22.97<br>22.97<br>22.97<br>22.97<br>22.97<br>22.97<br>22.97<br>22.97<br>22.97<br>22.97<br>22.97<br>22.97<br>22.97<br>22.97<br>22.97<br>22.97<br>22.97<br>22.97<br>22.97<br>22.97<br>22.97<br>22.97<br>22.97<br>22.97<br>22.97<br>22.97<br>22.97<br>22.97<br>22.97<br>22.97<br>22.97<br>22.97<br>22.97<br>22.97<br>22.97<br>22.97<br>22.97<br>22.97<br>22.97<br>22.97<br>22.97<br>22.97<br>22.97<br>22.97<br>22.97<br>22.97<br>22.97<br>22.97<br>22.97<br>22.97<br>22.97<br>22.97<br>22.97<br>22.97<br>22.97<br>22.97<br>22.97<br>22.97<br>22.97<br>22.97<br>22.97<br>22.97<br>22.97<br>22.97<br>22.97<br>22.97<br>22.97<br>25.97<br>25.97<br>25.97<br>25.97<br>25.97<br>25.97<br>25.97<br>25.97<br>25.97<br>25.97<br>25.97<br>25.97<br>25.97<br>25.97<br>25.97<br>25.97<br>25.97<br>25.97<br>25.97<br>25.97<br>25.97<br>25.97<br>25.97<br>25.97<br>25.97<br>25.97<br>25.97<br>25.97<br>25.97<br>25.97<br>25.97<br>25.97<br>25.97<br>25.97<br>25.97<br>25.97<br>25.97<br>25.97<br>25.97<br>25.97<br>25.97<br>25.97<br>25.97<br>25.97<br>25.97<br>25.97<br>25.97<br>25.97<br>25.97<br>25.97<br>25.97<br>25.97<br>25.97<br>25.97<br>25.97<br>25.97<br>25.97<br>25.97<br>25.97<br>25.97<br>25.97<br>25.97<br>25.97<br>25.97<br>25.97<br>25.97<br>25.97<br>25.97<br>25.97<br>25.97<br>25.97<br>25.97<br>25.97<br>25.97<br>25.97<br>25.97<br>25.97<br>25.97<br>25.97<br>25.97<br>25.97<br>25.97<br>25.97<br>25.97<br>25.97<br>25.97<br>25.97<br>25.97<br>25.97<br>25.97<br>25.97<br>25.97<br>25.97<br>25.97<br>25.97<br>25.97<br>25.97<br>25.97<br>25.97<br>25.97<br>25.97<br>25.97<br>25.97<br>25.97<br>25.97<br>25.97<br>25.97<br>25.97<br>25.97<br>25.97<br>25.97<br>25.97<br>25.97<br>25.97<br>25.97<br>25.97<br>25.97<br>25.97<br>25.97<br>25.97<br>25.97<br>25.97<br>25.97<br>25.97<br>25.97<br>25.97<br>25.97<br>25.97<br>25.97<br>25.97<br>25.97<br>25.97<br>25.97<br>25.97<br>25.97<br>25.97<br>25.97<br>25.97<br>25.97<br>25.97<br>25.97<br>25.97<br>25.97<br>25.97<br>25.97<br>25.97<br>25.97<br>25.97<br>25.97<br>2 |               | 33.30<br>19.65<br>9.70<br>9.70<br>9.70<br>9.70<br>9.70<br>9.70<br>9.70<br>9.70<br>9.70<br>9.70<br>9.70<br>9.70<br>9.70<br>9.70<br>9.70<br>9.70<br>9.70<br>9.70<br>9.70<br>9.70<br>9.70<br>9.70<br>9.70<br>9.70<br>9.70<br>9.70<br>9.70<br>9.70<br>9.70<br>9.70<br>9.70<br>9.70<br>9.70<br>9.70<br>9.70<br>9.70<br>9.70<br>9.70<br>9.70<br>9.70<br>9.70<br>9.70<br>9.70<br>9.70<br>9.70<br>9.70<br>9.70<br>9.70<br>9.70<br>9.70<br>9.70<br>9.70<br>9.70<br>9.70<br>9.70<br>9.70<br>9.70<br>9.70<br>9.70<br>9.70<br>9.70<br>9.70<br>9.70<br>9.70<br>9.70<br>9.70<br>9.70<br>9.70<br>9.70<br>9.70<br>9.70<br>9.70<br>9.70<br>9.70<br>9.70<br>9.70<br>9.70<br>9.70<br>9.70<br>9.70<br>9.70<br>9.70<br>9.70<br>9.70<br>9.70<br>9.70<br>9.70<br>9.70<br>9.70<br>9.70<br>9.70<br>9.70<br>9.70<br>9.70<br>9.70<br>9.70<br>9.70<br>9.70<br>9.70<br>9.70<br>9.70<br>9.70<br>9.70<br>9.70<br>9.70<br>9.70<br>9.70<br>9.70<br>9.70<br>9.70<br>9.70<br>9.70<br>9.70<br>9.70<br>9.70<br>9.70<br>9.70<br>9.70<br>9.70<br>9.70<br>9.70<br>9.70<br>9.70<br>9.70<br>9.70<br>9.70<br>9.70<br>9.70<br>9.70<br>9.70<br>9.70<br>9.70<br>9.70<br>9.70<br>9.70<br>9.70<br>9.70<br>9.70<br>9.70<br>9.70<br>9.70<br>9.70<br>9.70<br>9.70<br>9.70<br>9.70<br>9.70<br>9.70<br>9.70<br>9.70<br>9.70<br>9.70<br>9.70<br>9.70<br>9.70<br>9.70<br>9.70<br>9.70<br>9.70<br>9.70<br>9.70<br>9.70<br>9.70<br>9.70<br>9.70<br>9.70<br>9.70<br>9.70<br>9.70<br>9.70<br>9.70<br>9.70<br>9.70<br>9.70<br>9.70<br>9.70<br>9.70<br>9.70<br>9.70<br>9.70<br>9.70<br>9.70<br>9.70<br>9.70<br>9.70<br>9.70<br>9.70<br>9.70<br>9.70<br>9.70<br>9.70<br>9.70<br>9.70<br>9.70<br>9.70<br>9.70<br>9.70<br>9.70<br>9.70<br>9.70<br>9.70<br>9.70<br>9.70<br>9.70<br>9.70<br>9.70<br>9.70<br>9.70<br>9.70<br>9.70<br>9.70<br>9.70<br>9.70<br>9.70<br>9.70<br>9.70<br>9.70<br>9.70<br>9.70<br>9.70<br>9.70<br>9.70<br>9.70<br>9.70<br>9.70<br>9.70<br>9.70<br>9.70<br>9.70<br>9.70<br>9.70<br>9.70<br>9.70<br>9.70<br>9.70<br>9.70<br>9.70<br>9.70<br>9.70<br>9.70<br>9.70<br>9.70<br>9.70<br>9.70<br>9.70<br>9.70<br>9.70<br>9.70<br>9.70<br>9.70<br>9.70<br>9.70<br>9.70<br>9.70<br>9.70<br>9.70<br>9.70<br>9.70<br>9.70<br>9.70<br>9.70<br>9.70<br>9.70<br>9.70<br>9.70<br>9.70<br>9.70<br>9.70<br>9.70<br>9.70<br>9.70<br>9.70<br>9.70<br>9.70<br>9.70<br>9.70<br>9.70<br>9.70<br>9.70<br>9.70<br>9.70<br>9.70<br>9.70<br>9.70<br>9.70<br>9.70<br>9.70<br>9.70<br>9.70<br>9.70<br>9.70<br>9.70<br>9.70<br>9.70<br>9.70<br>9.70<br>9.70<br>9.70<br>9.70<br>9.70<br>9.70<br>9.70<br>9.70<br>9.70<br>9.70<br>9.70<br>9.70<br>9.70<br>9.70<br>9.70<br>9.70<br>9.70<br>9.70<br>9.70<br>9.70<br>9.70<br>9.70<br>9.70<br>9.70<br>9.70<br>9.70<br>9.70<br>9.70<br>9.70<br>9.70<br>9.70<br>9.70<br>9.70<br>9.70<br>9.70<br>9.70<br>9.70<br>9.70<br>9.70<br>9.70<br>9.70<br>9.70<br>9.70<br>9.70 |                      |
|                                                                                                 |                                                                                                                                                                                                                                                                                                                                                                                                                                                                                                                                                                                                                                                                                                                                                                                                                                                                                                                                                                                                                                                                                                                                                                                                                                                                                                                                                                                                                                                                                                                                                                                                                                                                                                                                                                                                                                                                                                                                                                                                                                                                                                                                                                                                                                                                                                                                                                                                                                                                                                                                                                                                                                                                                                                                       | 17W2          | Male/Female                                                                                                                                                                                                                                                                                                                                                                                                                                                                                                                                                                                                                                                                                                                                                                                                                                                                                                                                                                                                                                                                                                                                                                                                                                                                                                                                                                                                                                                                                                                                                                                                                                                                                                                                                                                                                                                                                                                                                                                                                                                                                                                                                                                                                                                                                                                                                                                                                                                                                                                                                                                                                                                                                                                                                                                                                            | 21W1 Male/Fe         |
| CURRENT RATING / ØA<br>10A / 2.2<br>20A / 3.3<br>30A / 3.7<br>40A / 4.2                         |                                                                                                                                                                                                                                                                                                                                                                                                                                                                                                                                                                                                                                                                                                                                                                                                                                                                                                                                                                                                                                                                                                                                                                                                                                                                                                                                                                                                                                                                                                                                                                                                                                                                                                                                                                                                                                                                                                                                                                                                                                                                                                                                                                                                                                                                                                                                                                                                                                                                                                                                                                                                                                                                                                                                       | 24            | 47.05<br>23.05<br>13.85<br>0<br>0<br>0<br>0<br>0<br>0<br>0<br>0<br>0<br>0<br>0<br>0<br>0                                                                                                                                                                                                                                                                                                                                                                                                                                                                                                                                                                                                                                                                                                                                                                                                                                                                                                                                                                                                                                                                                                                                                                                                                                                                                                                                                                                                                                                                                                                                                                                                                                                                                                                                                                                                                                                                                                                                                                                                                                                                                                                                                                                                                                                                                                                                                                                                                                                                                                                                                                                                                                                                                                                                               | ¥2                   |
|                                                                                                 |                                                                                                                                                                                                                                                                                                                                                                                                                                                                                                                                                                                                                                                                                                                                                                                                                                                                                                                                                                                                                                                                                                                                                                                                                                                                                                                                                                                                                                                                                                                                                                                                                                                                                                                                                                                                                                                                                                                                                                                                                                                                                                                                                                                                                                                                                                                                                                                                                                                                                                                                                                                                                                                                                                                                       |               |                                                                                                                                                                                                                                                                                                                                                                                                                                                                                                                                                                                                                                                                                                                                                                                                                                                                                                                                                                                                                                                                                                                                                                                                                                                                                                                                                                                                                                                                                                                                                                                                                                                                                                                                                                                                                                                                                                                                                                                                                                                                                                                                                                                                                                                                                                                                                                                                                                                                                                                                                                                                                                                                                                                                                                                                                                        | SW REFERENCE NO.:    |
| COMBINATION D-SUB                                                                               |                                                                                                                                                                                                                                                                                                                                                                                                                                                                                                                                                                                                                                                                                                                                                                                                                                                                                                                                                                                                                                                                                                                                                                                                                                                                                                                                                                                                                                                                                                                                                                                                                                                                                                                                                                                                                                                                                                                                                                                                                                                                                                                                                                                                                                                                                                                                                                                                                                                                                                                                                                                                                                                                                                                                       | D-SUB         | DRAWN: C.B                                                                                                                                                                                                                                                                                                                                                                                                                                                                                                                                                                                                                                                                                                                                                                                                                                                                                                                                                                                                                                                                                                                                                                                                                                                                                                                                                                                                                                                                                                                                                                                                                                                                                                                                                                                                                                                                                                                                                                                                                                                                                                                                                                                                                                                                                                                                                                                                                                                                                                                                                                                                                                                                                                                                                                                                                             |                      |
|                                                                                                 |                                                                                                                                                                                                                                                                                                                                                                                                                                                                                                                                                                                                                                                                                                                                                                                                                                                                                                                                                                                                                                                                                                                                                                                                                                                                                                                                                                                                                                                                                                                                                                                                                                                                                                                                                                                                                                                                                                                                                                                                                                                                                                                                                                                                                                                                                                                                                                                                                                                                                                                                                                                                                                                                                                                                       |               |                                                                                                                                                                                                                                                                                                                                                                                                                                                                                                                                                                                                                                                                                                                                                                                                                                                                                                                                                                                                                                                                                                                                                                                                                                                                                                                                                                                                                                                                                                                                                                                                                                                                                                                                                                                                                                                                                                                                                                                                                                                                                                                                                                                                                                                                                                                                                                                                                                                                                                                                                                                                                                                                                                                                                                                                                                        | CHECKED:             |
| JLLY CONFORMS TO                                                                                |                                                                                                                                                                                                                                                                                                                                                                                                                                                                                                                                                                                                                                                                                                                                                                                                                                                                                                                                                                                                                                                                                                                                                                                                                                                                                                                                                                                                                                                                                                                                                                                                                                                                                                                                                                                                                                                                                                                                                                                                                                                                                                                                                                                                                                                                                                                                                                                                                                                                                                                                                                                                                                                                                                                                       | EDAC INC      | THESE DRAWINGS AND SPECIFICATIONS<br>ARE THE PROPERTY OF EDAC INC.,AND                                                                                                                                                                                                                                                                                                                                                                                                                                                                                                                                                                                                                                                                                                                                                                                                                                                                                                                                                                                                                                                                                                                                                                                                                                                                                                                                                                                                                                                                                                                                                                                                                                                                                                                                                                                                                                                                                                                                                                                                                                                                                                                                                                                                                                                                                                                                                                                                                                                                                                                                                                                                                                                                                                                                                                 | SCALE: N.T.S         |
| N UNION DIRECTIVES                                                                              |                                                                                                                                                                                                                                                                                                                                                                                                                                                                                                                                                                                                                                                                                                                                                                                                                                                                                                                                                                                                                                                                                                                                                                                                                                                                                                                                                                                                                                                                                                                                                                                                                                                                                                                                                                                                                                                                                                                                                                                                                                                                                                                                                                                                                                                                                                                                                                                                                                                                                                                                                                                                                                                                                                                                       | ONTO, ONTARIO | SHALL NOT BE REPRODUCED, OR COPIED                                                                                                                                                                                                                                                                                                                                                                                                                                                                                                                                                                                                                                                                                                                                                                                                                                                                                                                                                                                                                                                                                                                                                                                                                                                                                                                                                                                                                                                                                                                                                                                                                                                                                                                                                                                                                                                                                                                                                                                                                                                                                                                                                                                                                                                                                                                                                                                                                                                                                                                                                                                                                                                                                                                                                                                                     | DRAWING NUMBER: 628- |